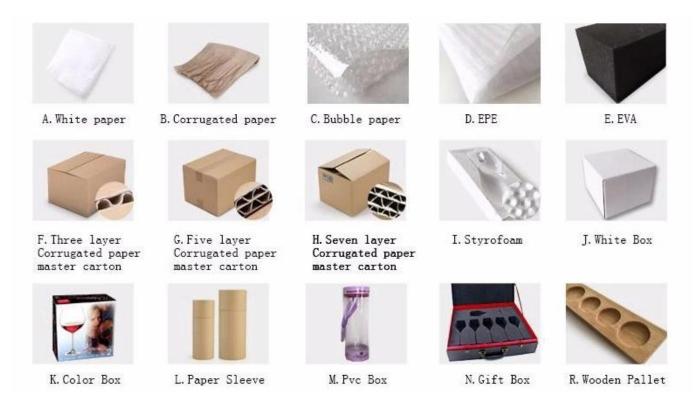

# What are the specifications of pillar candle holder?

| Name:             | pillar candle holder                                                                                                                      |
|-------------------|-------------------------------------------------------------------------------------------------------------------------------------------|
| Samples time:     | <ol> <li>5~10 days if at exit shaped and size of glass.</li> <li>15~20 days if need new shape or size of glass.</li> </ol>                |
| Packing:          | <ol> <li>Normal packing,</li> <li>24 or 36pcs into export carton,</li> <li>Paper tray pallet packing;</li> <li>Customized box.</li> </ol> |
| Product capacity: | Size: T:7.8cm B:8.cm H:14cm or 11.5cm or 9cm                                                                                              |

| Samples No.:         | RXCH1801171                                                                                                                                                                                                                                      |
|----------------------|--------------------------------------------------------------------------------------------------------------------------------------------------------------------------------------------------------------------------------------------------|
| Payment<br>terms:    | Usually pay by T/T,Western Union,L/C or others according to your requirement.                                                                                                                                                                    |
| Transportation:      | By sea, by air, by express and your shipping agent is acceptable.                                                                                                                                                                                |
| Product<br>features: | <ol> <li>Food safe grade glass body. It doesn't contain BPA, lead, cadmium or any other harmful things to human body;</li> <li>The material is recyclable because it is totally mineral substance;</li> <li>It is environmental safe.</li> </ol> |
| For your choose:     | <ol> <li>Any color painted, frost, electro plate ,pattern laser carver for the finish;</li> <li>Special package like shrink wrap, color gift box, white gift box etc:</li> <li>Different size and shapes meet your needs.</li> </ol>             |

#### What are the functions of pillar candle holder?

- 1)Special design and accurate quality control make sure every piece offered is as perfect as possible.
- 2)Logo customized, pattern, size and color etc. could be done according to your drawings. Decal, Carving, electro plating, sand blasting, paint spraying, etc.
- 3)Packaging: PVC box, Windows box, color box, shrinkage wrap are available to make sure it be can sold directly. Standard export packing assure safety shipment.

#### **Product packaging method:**