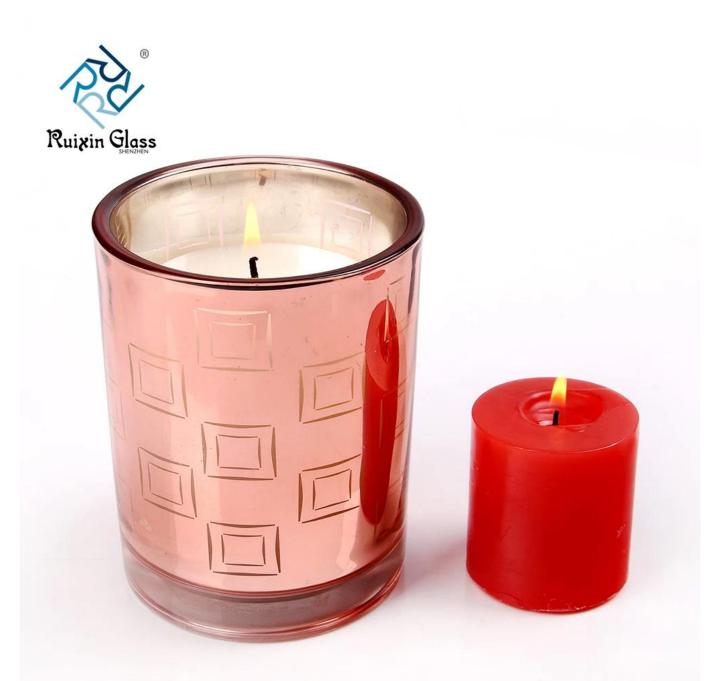

#### 1.Item No:RXCH1801171

2.Glass Description:pillar candle holder

3. Producing Area: Shenzhen

4.Brand: RuixinGlass

Size: T:7.8cm B:8.4cm H:14cm

Size: T:7.8cm B:8.4cm H:11.5cm

Size: T:7.8cm B:8.4cm H:9cm

6.Process: Machine pressed and electroplating gold

# What are the specifications of pillar candle holder?

| Name:             | pillar candle holder                                                                                                                      |
|-------------------|-------------------------------------------------------------------------------------------------------------------------------------------|
| Samples time:     | <ol> <li>5~10 days if at exit shaped and size of glass.</li> <li>15~20 days if need new shape or size of glass.</li> </ol>                |
| Packing:          | <ol> <li>Normal packing,</li> <li>24 or 36pcs into export carton,</li> <li>Paper tray pallet packing;</li> <li>Customized box.</li> </ol> |
| Product capacity: | Size: T:7.8cm B:8.cm H:14cm or 11.5cm or 9cm                                                                                              |