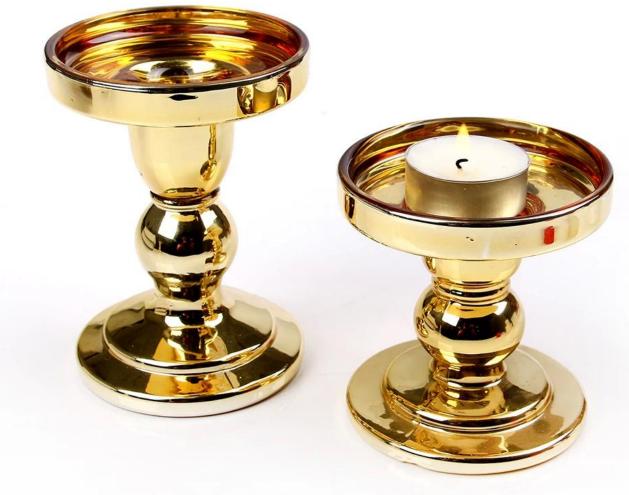

#### 1.Item No:RXCH1801171

2.Glass Description:pillar candle holder

3. Producing Area: Shenzhen

4.Brand: RuixinGlass

Size: T:7.8cm B:8.4cm H:14cm

Size: T:7.8cm B:8.4cm H:11.5cm

Size: T:7.8cm B:8.4cm H:9cm

6.Process: Machine pressed and electroplating gold

# What are the specifications of pillar candle holder?

| Name:             | pillar candle holder                                                                                                                      |
|-------------------|-------------------------------------------------------------------------------------------------------------------------------------------|
| Samples time:     | <ol> <li>5~10 days if at exit shaped and size of glass.</li> <li>15~20 days if need new shape or size of glass.</li> </ol>                |
| Packing:          | <ol> <li>Normal packing,</li> <li>24 or 36pcs into export carton,</li> <li>Paper tray pallet packing;</li> <li>Customized box.</li> </ol> |
| Product capacity: | Size: T:7.8cm B:8.cm H:14cm or 11.5cm or 9cm                                                                                              |