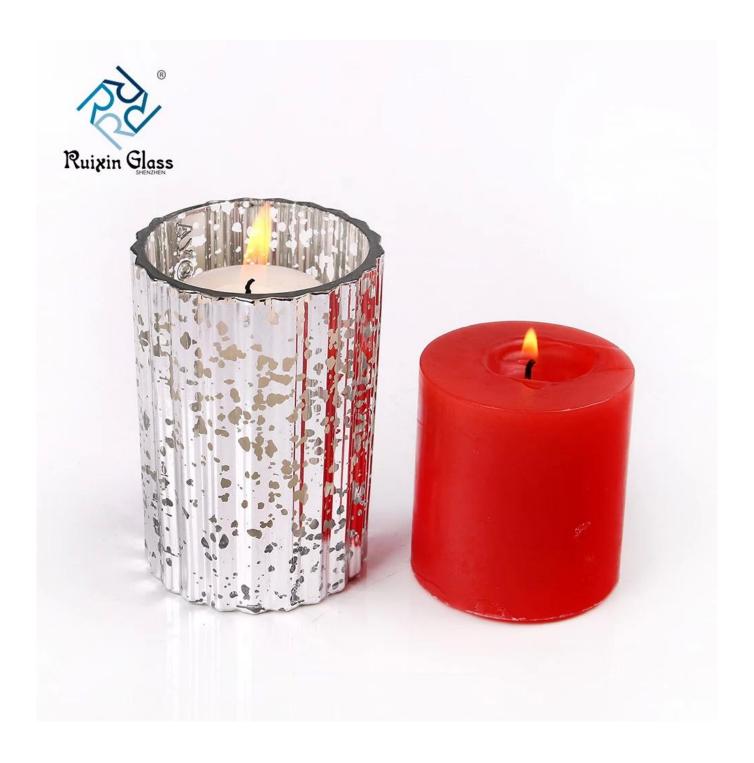

#### 1.Item No:RXCH1801171

2.Glass Description:pillar candle holder

3. Producing Area: Shenzhen

4.Brand: RuixinGlass

Size: T:7.8cm B:8.4cm H:14cm

Size: T:7.8cm B:8.4cm H:11.5cm

Size: T:7.8cm B:8.4cm H:9cm

6.Process: Machine pressed and electroplating gold

# What are the specifications of pillar candle holder?

| Name:             | pillar candle holder                                                                                                                      |
|-------------------|-------------------------------------------------------------------------------------------------------------------------------------------|
| Samples time:     | <ol> <li>5~10 days if at exit shaped and size of glass.</li> <li>15~20 days if need new shape or size of glass.</li> </ol>                |
| Packing:          | <ol> <li>Normal packing,</li> <li>24 or 36pcs into export carton,</li> <li>Paper tray pallet packing;</li> <li>Customized box.</li> </ol> |
| Product capacity: | Size: T:7.8cm B:8.cm H:14cm or 11.5cm or 9cm                                                                                              |