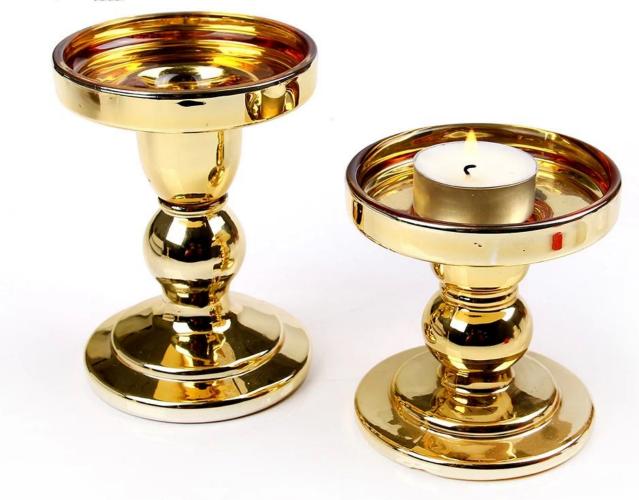

#### 1.Item No:RXCH1801171

2.Glass Description:pillar candle holder

3. Producing Area: Shenzhen

4.Brand: RuixinGlass

Size: T:7.8cm B:8.4cm H:14cm

Size: T:7.8cm B:8.4cm H:11.5cm

Size: T:7.8cm B:8.4cm H:9cm

6.Process: Machine pressed and electroplating gold

# What are the specifications of pillar candle holder?

| Name:             | pillar candle holder                                                                                                                      |
|-------------------|-------------------------------------------------------------------------------------------------------------------------------------------|
| Samples time:     | <ol> <li>5~10 days if at exit shaped and size of glass.</li> <li>15~20 days if need new shape or size of glass.</li> </ol>                |
| Packing:          | <ol> <li>Normal packing,</li> <li>24 or 36pcs into export carton,</li> <li>Paper tray pallet packing;</li> <li>Customized box.</li> </ol> |
| Product capacity: | Size: T:7.8cm B:8.cm H:14cm or 11.5cm or 9cm                                                                                              |