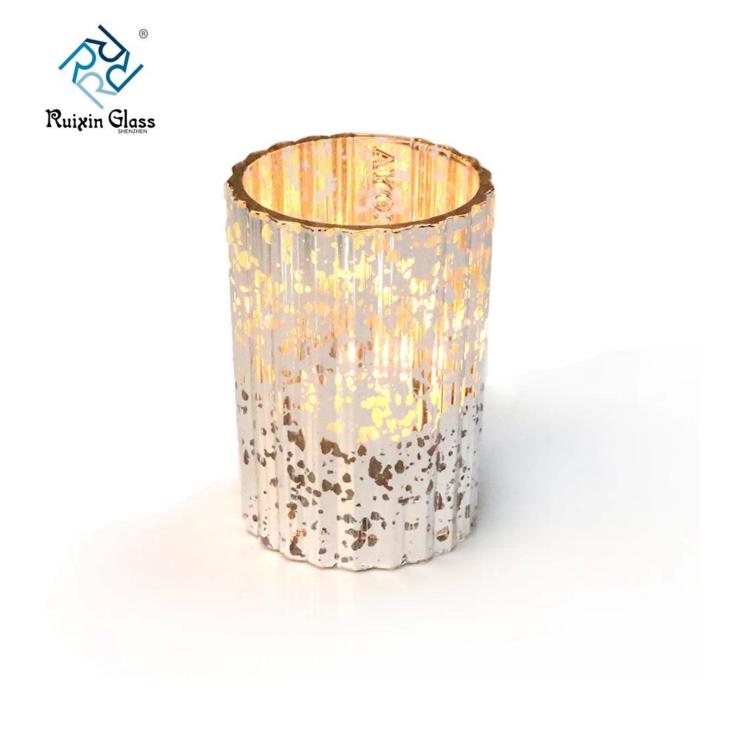

#### 1.Item No:RXCH1801171

2.Glass Description:pillar candle holder

3. Producing Area: Shenzhen

4.Brand: RuixinGlass

Size: T:7.8cm B:8.4cm H:14cm

Size: T:7.8cm B:8.4cm H:11.5cm

Size: T:7.8cm B:8.4cm H:9cm

6.Process: Machine pressed and electroplating gold

# What are the specifications of pillar candle holder?

| Name:             | pillar candle holder                                                                                                                      |
|-------------------|-------------------------------------------------------------------------------------------------------------------------------------------|
| Samples time:     | <ol> <li>5~10 days if at exit shaped and size of glass.</li> <li>15~20 days if need new shape or size of glass.</li> </ol>                |
| Packing:          | <ol> <li>Normal packing,</li> <li>24 or 36pcs into export carton,</li> <li>Paper tray pallet packing;</li> <li>Customized box.</li> </ol> |
| Product capacity: | Size: T:7.8cm B:8.cm H:14cm or 11.5cm or 9cm                                                                                              |