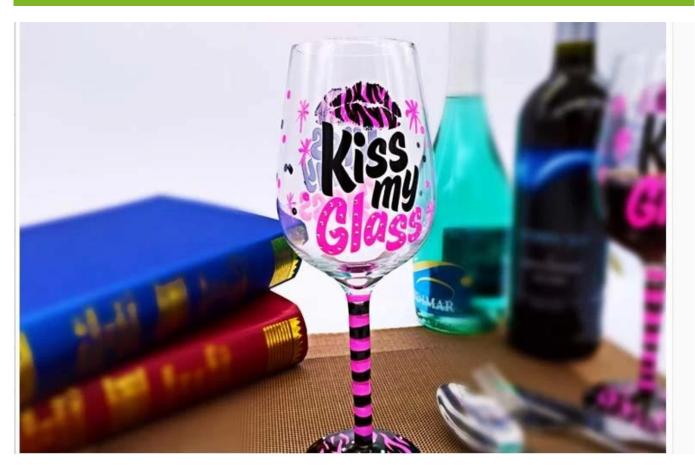

# **Painting wine glasses photos:**

What are the painting wine glasses applications?

- Hotels
- Party

- Wedding breakfast
- Love confession
- Birthday
- Start business
- Celebrating
- Home