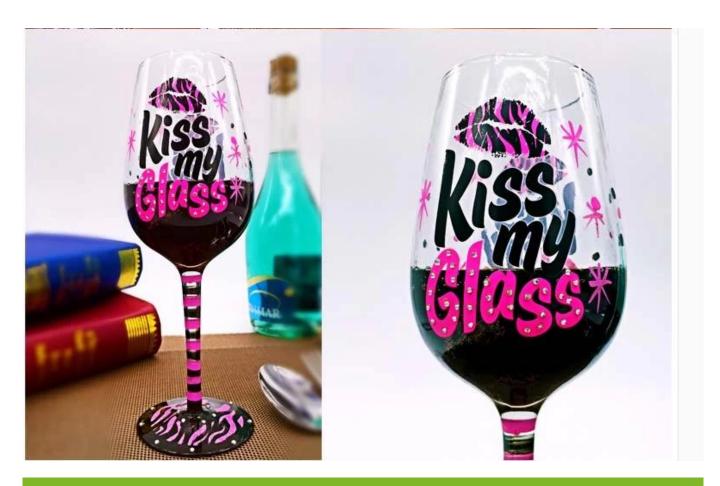

# **Painting wine glasses photos:**

What are the painting wine glasses applications?

- Hotels
- Party

- Wedding breakfast
- Love confession
- Birthday
- Start business
- Celebrating
- Home