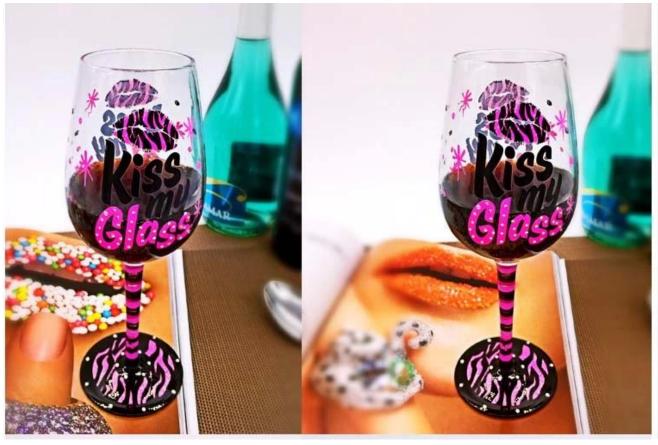

# **Painting wine glasses photos:**

What are the painting wine glasses applications?

- Hotels
- Party

- Wedding breakfast
- Love confession
- Birthday
- Start business
- Celebrating
- Home