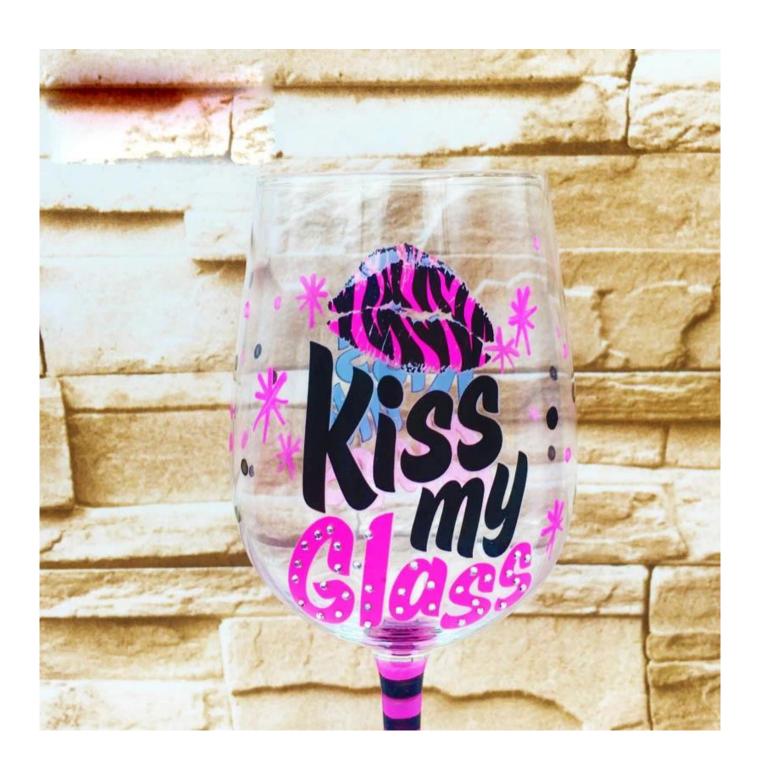

# **Painting wine glasses photos:**

What are the painting wine glasses applications?

- Hotels
- Party

- Wedding breakfast
- Love confession
- Birthday
- Start business
- Celebrating
- Home