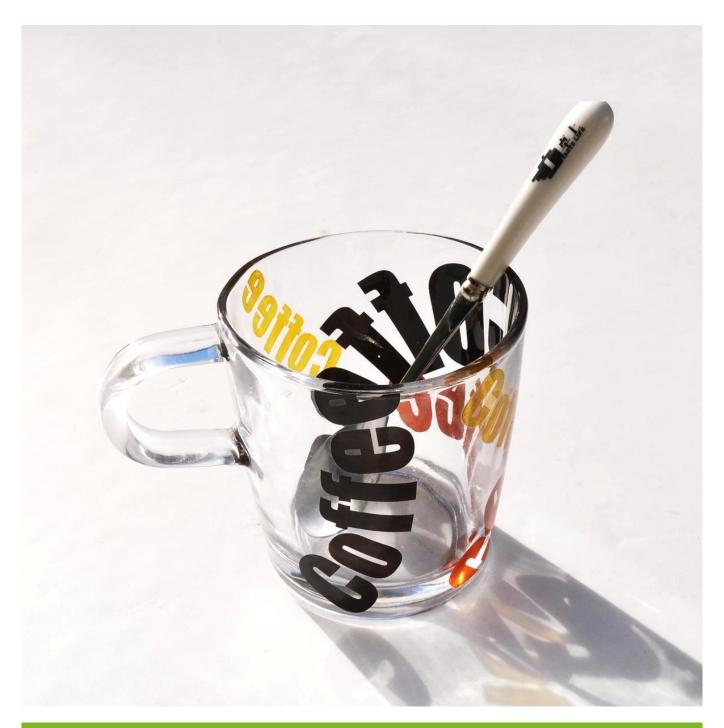

## glass coffee mugs photos:

What are the applications?

- Hotels
- Party
- Wedding breakfast
- Love confession
- Birthday
- Start business
- Celebrating
- Home