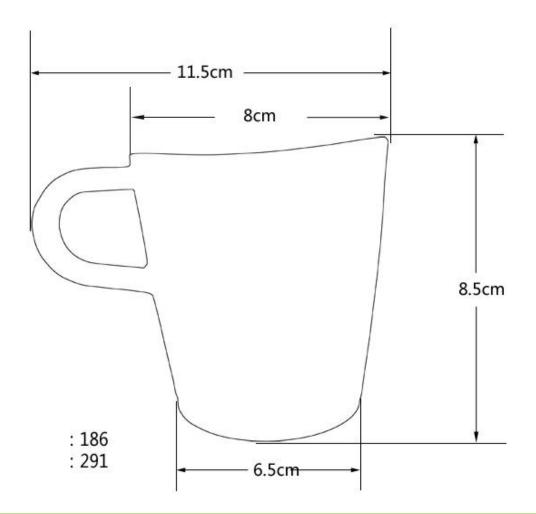

# What are the specifications of glass coffee mugs?

| Item No.:            | Coffee-001                                                                                                                                                                                                                                                                                                                                                                                |  |  |
|----------------------|-------------------------------------------------------------------------------------------------------------------------------------------------------------------------------------------------------------------------------------------------------------------------------------------------------------------------------------------------------------------------------------------|--|--|
| Size:                | T:8cm, B:6.5cm, H:8.5cm, W:291g, C:186ml                                                                                                                                                                                                                                                                                                                                                  |  |  |
| Material:            | Coffee glass                                                                                                                                                                                                                                                                                                                                                                              |  |  |
| Process:             | Handmade glass tea and coffee cup                                                                                                                                                                                                                                                                                                                                                         |  |  |
| Samples time:        | <ol> <li>5~10 days if at exit shaped and size of glass.</li> <li>15~20 days if need new shape or size of glass.</li> </ol>                                                                                                                                                                                                                                                                |  |  |
| Packing:             | <ol> <li>Normal packing,</li> <li>or 36pcs into export carton,</li> <li>Carton with cardboard divider;</li> <li>Paper tray pallet packing;</li> <li>Customized box.</li> </ol>                                                                                                                                                                                                            |  |  |
| Product capacity:    | 500,000~1,000,000 pcs per Month                                                                                                                                                                                                                                                                                                                                                           |  |  |
| Delivery time:       | About 30-45days, but if you have a urgent need for the products, we can put your order into priority.                                                                                                                                                                                                                                                                                     |  |  |
| Payment<br>terms:    | Usually pay by T/T,Western Union,L/C or others according to your requirement.                                                                                                                                                                                                                                                                                                             |  |  |
| Transportation:      | By sea, by air, by express and your shipping agent is acceptable.                                                                                                                                                                                                                                                                                                                         |  |  |
| Product<br>features: | <ol> <li>Food safe grade glass body. It doesn't contain BPA, lead, cadmium or any other harmful things to human body;</li> <li>It can with stand 600 centigrade high temperature;</li> <li>It is freezer safe;</li> </ol>                                                                                                                                                                 |  |  |
|                      | <ul><li>4. The material is recyclable because it is totally mineral substance;</li><li>5. It is environmental safe.</li></ul>                                                                                                                                                                                                                                                             |  |  |
| For your<br>choose:  | <ol> <li>Any logo printing on the glass body.</li> <li>Any color painted, frost, electro plate ,pattern laser carver for the finish;</li> <li>Special package like shrink wrap, color gift box, white gift box etc:</li> <li>Open new mould for new glass and some accessories such as wood, plastic or metal as you like;</li> <li>Different size and shapes meet your needs.</li> </ol> |  |  |