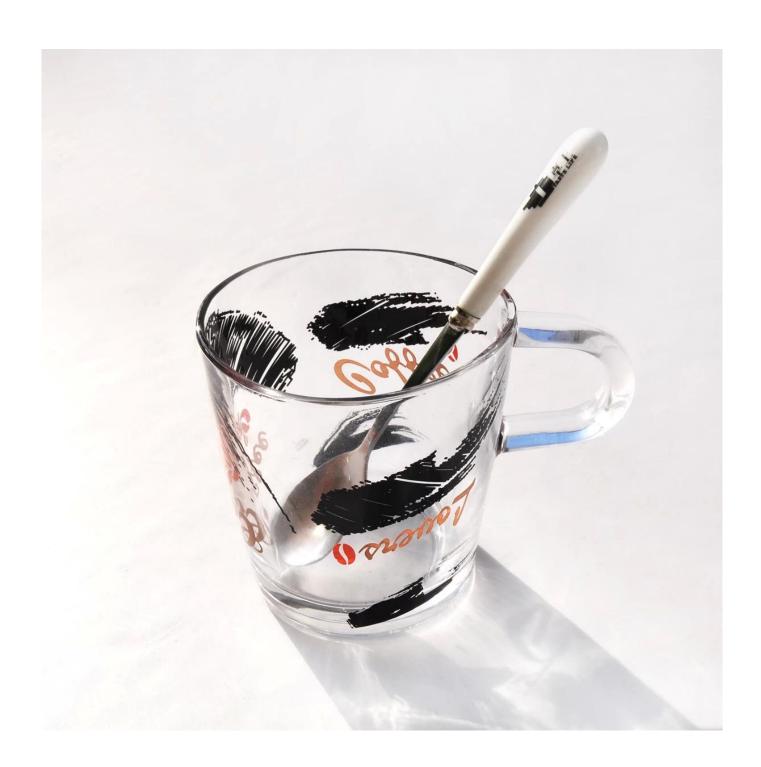

## glass coffee mugs photos:

What are the applications?

- Hotels
- Party
- Wedding breakfast
- Love confession
- Birthday
- Start business
- Celebrating
- Home