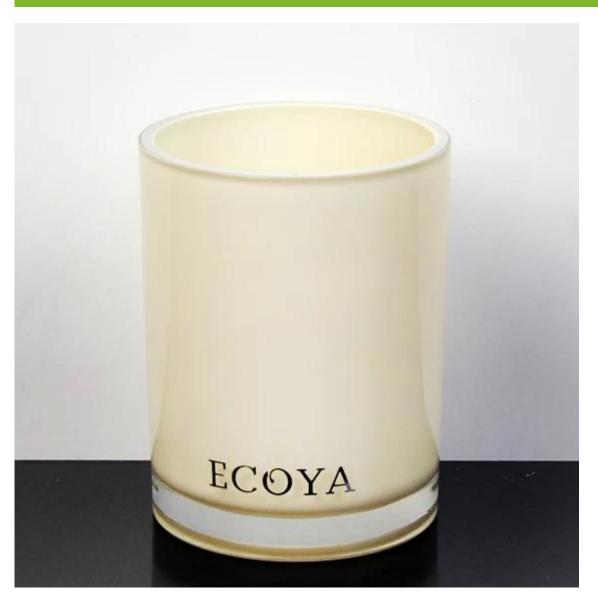

## What are the specifications of glass candle holders?

Round Bottom 8oz Tinted Glass Candle Holders

## glass candle holders photos:

What are the glass candle holder applications?

- Hotels
- Party
- Wedding breakfast
- Love confession
- Birthday
- Start business
- Celebrating
- Home