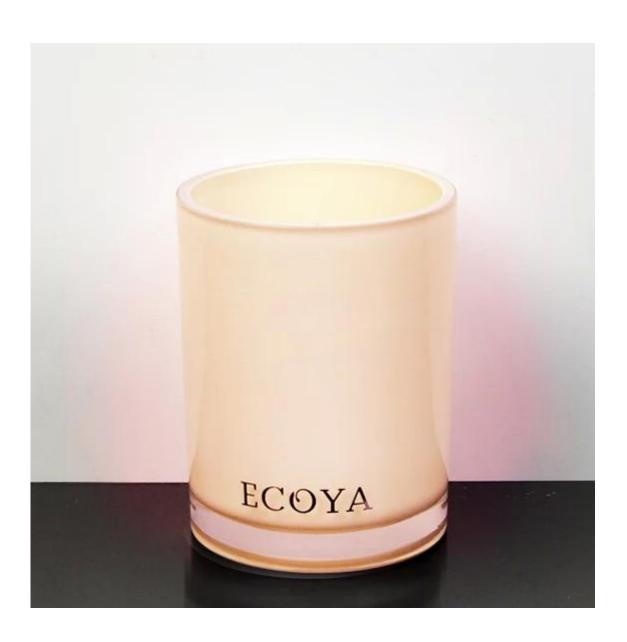

## What are the specifications of glass candle holders?

Round Bottom 8oz Tinted Glass Candle Holders

## glass candle holders photos:

What are the glass candle holder applications?

- Hotels
- Party
- Wedding breakfast
- Love confession
- Birthday
- Start business
- Celebrating
- Home