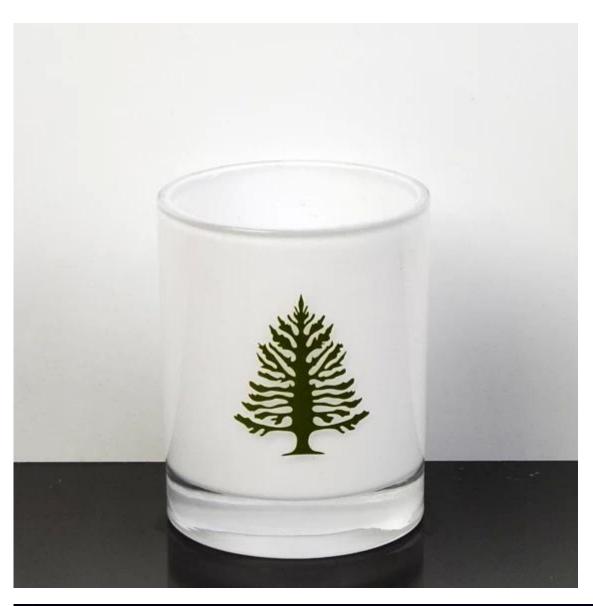

## What are the specifications of glass candle holders?

Round Bottom 8oz Tinted Glass Candle Holders

## glass candle holders photos:

What are the glass candle holder applications?

- Hotels
- Party
- Wedding breakfast
- Love confession
- Birthday
- Start business
- Celebrating
- Home