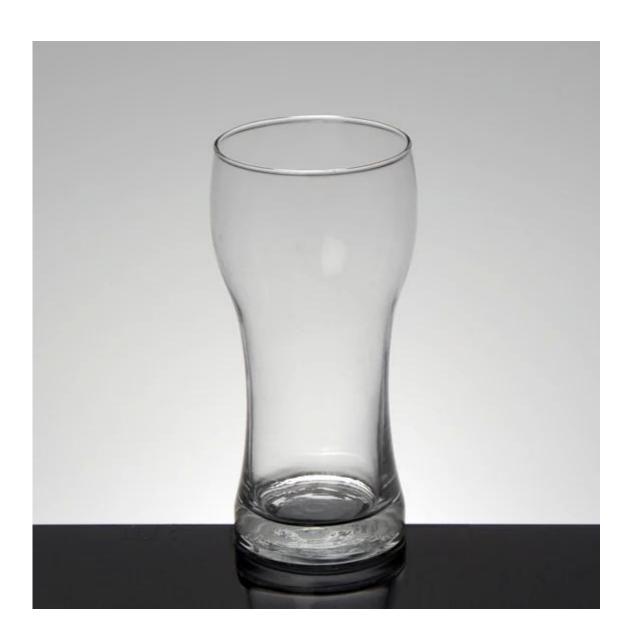

### What are the specifications of drinking glass cup?

1.Drinkware Type: Glass2.Glass Type: beer glasses

3. Certification: CE / EU, FDA, LFGB, SGS, FDA, LFGB, SGS, DISH WASHER Testing

4. Feature: Eco-Friendly, Eco-friendly

5.Model Number: RXK352

Top diameter: 6.5cm Bottom diamater:5.5cm

Height: 15.5cm Weight: 256g Capacity: 220ml

#### drinking glass cup photos:

What are the drinking glasses applications?

- Hotels
- Party
- Wedding breakfast
- Love confession
- Birthday
- Start business
- Celebrating
- Home