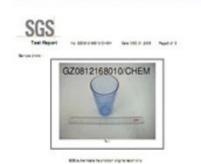

### What are the specifications of drinking glass cup?

1.Drinkware Type: Glass2.Glass Type: beer glasses

3. Certification: CE / EU, FDA, LFGB, SGS, FDA, LFGB, SGS, DISH WASHER Testing

4. Feature: Eco-Friendly, Eco-friendly

5.Model Number: RXK352

Top diameter: 6.5cm Bottom diamater:5.5cm

Height: 15.5cm Weight: 256g Capacity: 220ml