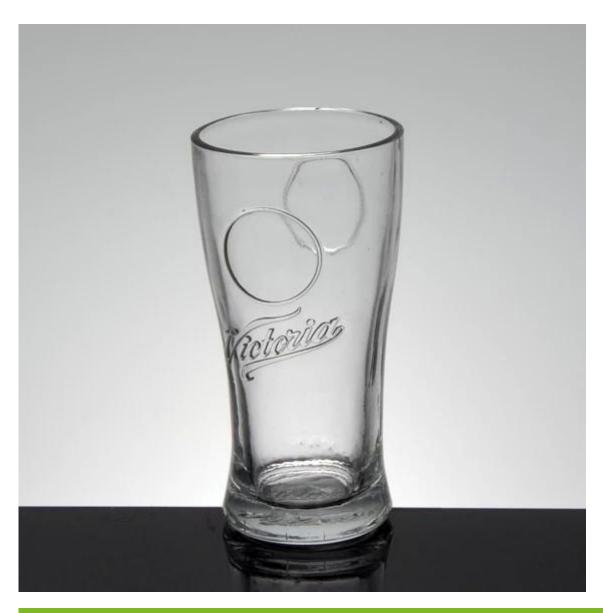

### What are the specifications of drinking glass cup?

1.Drinkware Type: Glass2.Glass Type: beer glasses

3. Certification: CE / EU, FDA, LFGB, SGS, FDA, LFGB, SGS, DISH WASHER Testing

4. Feature: Eco-Friendly, Eco-friendly

5.Model Number: RXK352

Top diameter: 6.5cm Bottom diamater:5.5cm

Height: 15.5cm Weight: 256g Capacity: 220ml