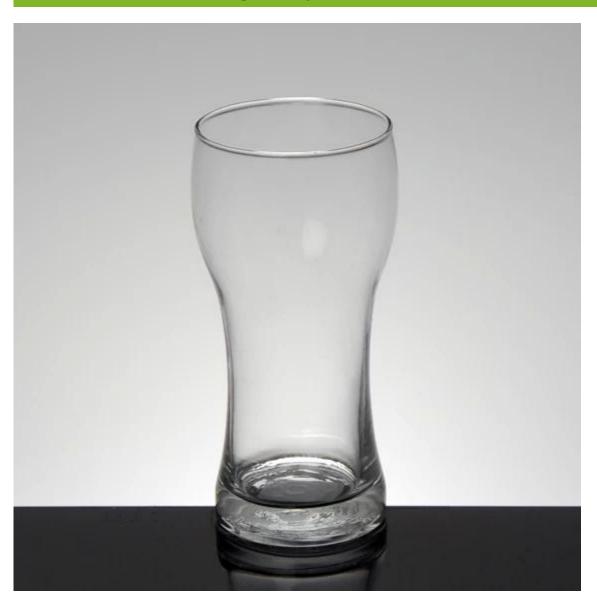

### What are the specifications of drinking glass cup?

1.Drinkware Type: Glass2.Glass Type: beer glasses

3. Certification: CE / EU, FDA, LFGB, SGS, FDA, LFGB, SGS, DISH WASHER Testing

4. Feature: Eco-Friendly, Eco-friendly

5.Model Number: RXK352

Top diameter: 6.5cm Bottom diamater:5.5cm

Height: 15.5cm Weight: 256g Capacity: 220ml

#### drinking glass cup photos:

What are the drinking glasses applications?

- Hotels
- Party
- Wedding breakfast
- Love confession
- Birthday
- Start business
- Celebrating
- Home