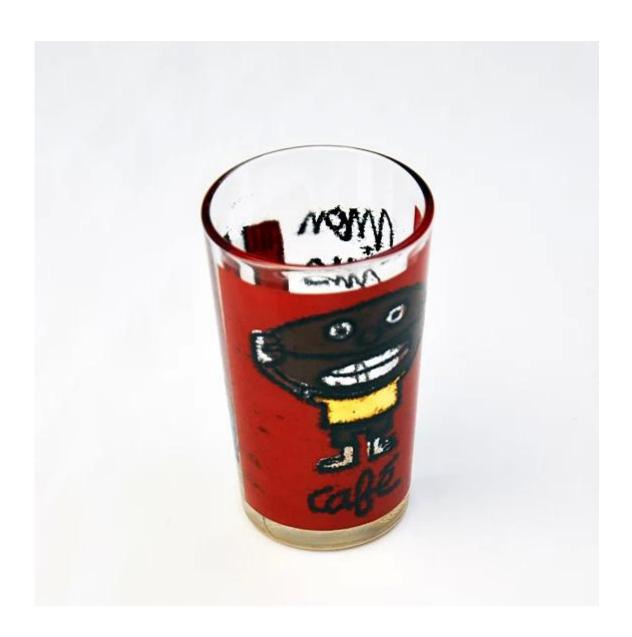

#### painted glass photos:

What are the glass tumbler cups applications?

- Hotels
- Party
- Wedding breakfast
- Love confession
- Birthday
- Start business
- Celebrating
- Home