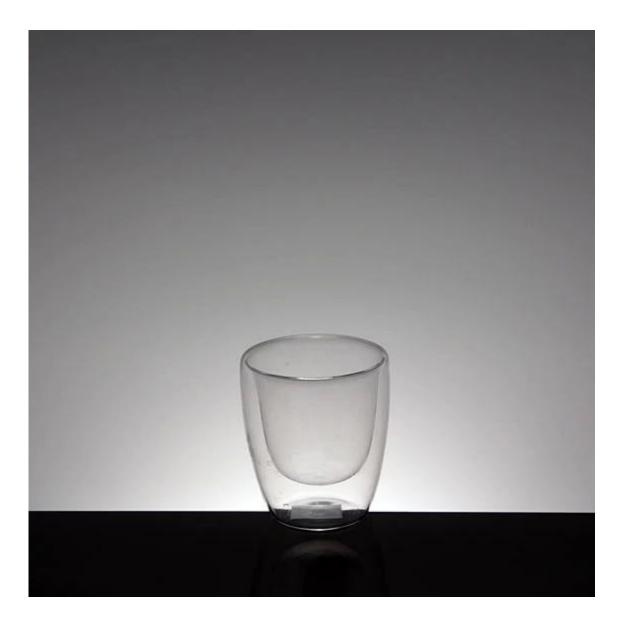

# China new hot sale double wall glasses wine glass double wall cups supplier

What are the features of double wall cups?

# What are the functions of double wall cups?

1)Machine blasted /pressed, elegant pattern, widely use in restaurant/hotel/home/party etc.

2)Special design and accurate quality control make sure every piece offered is as perfect as p ossible.

## What are the specifications of double wall cups?

| Glass tumbler |        |        |          |        |
|---------------|--------|--------|----------|--------|
| Тор           | Bottom | Height | Capacity | Weight |
| 8Cm           | 9Cm    | 25Cm   | 369ml    | 237g   |
|               |        |        |          |        |