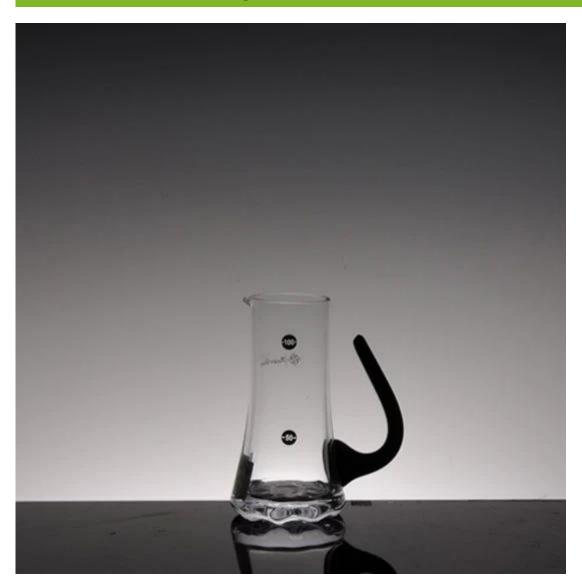

#### What are the specifications of glass decanter?

Glass Decanter
Glass Wine Decanter
Size: M6.2cm\*H12cm
Capacity:130ml
Weight: 211g
Wine Glass Decanter

#### glass decanter photos:

What are the glass decanter applications?

- Hotels
- Party
- Wedding breakfast
- Love confession
- Birthday
- Start business
- Celebrating
- Home