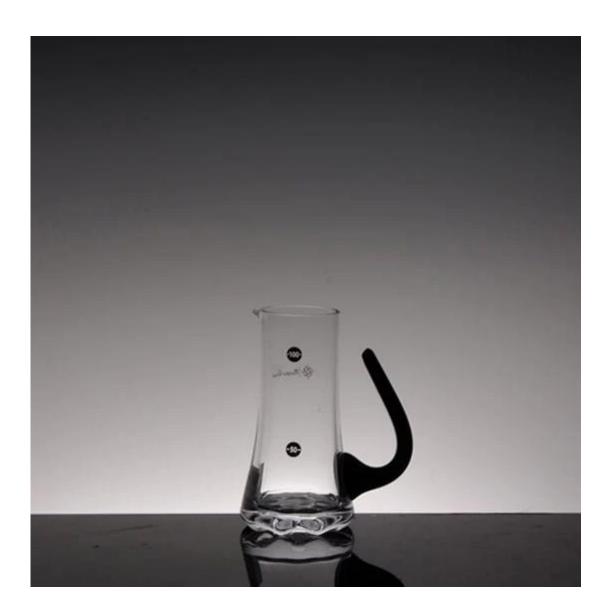

#### What are the specifications of glass decanter?

Glass Decanter
Glass Wine Decanter
Size: M6.2cm\*H12cm
Capacity:130ml
Weight: 211g
Wine Glass Decanter

#### glass decanter photos:

What are the glass decanter applications?

- Hotels
- Party
- Wedding breakfast
- Love confession
- Birthday
- Start business
- Celebrating
- Home