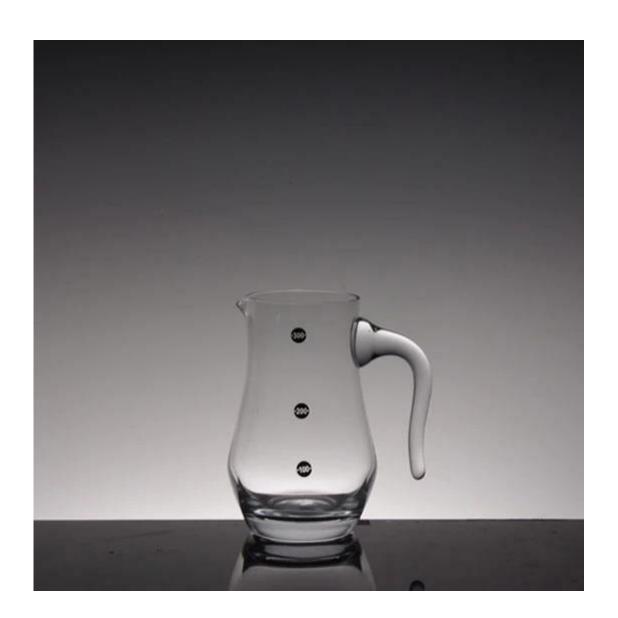

#### What are the specifications of glass decanter?

Glass Decanter
Glass Wine Decanter
Size: M6.2cm\*H12cm
Capacity:130ml
Weight: 211g
Wine Glass Decanter

#### glass decanter photos:

What are the glass decanter applications?

- Hotels
- Party
- Wedding breakfast
- Love confession
- Birthday
- Start business
- Celebrating
- Home