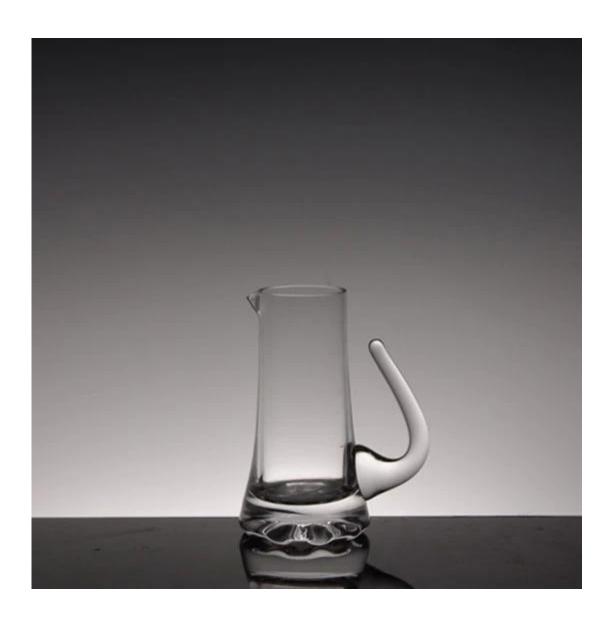

#### What are the specifications of glass decanter?

Glass Decanter
Glass Wine Decanter
Size: M6.2cm\*H12cm
Capacity:130ml
Weight: 211g
Wine Glass Decanter

#### glass decanter photos:

What are the glass decanter applications?

- Hotels
- Party
- Wedding breakfast
- Love confession
- Birthday
- Start business
- Celebrating
- Home