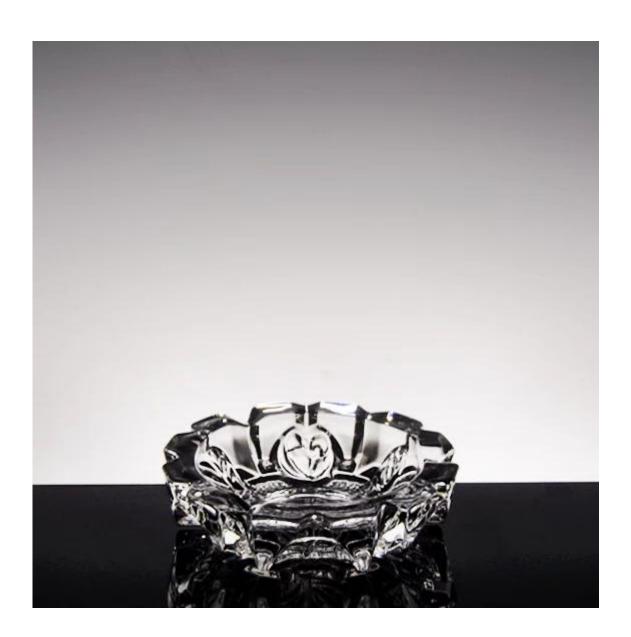

## What are the specifications of glass ashtray?

1.Drinkware Type: Glass2.Glass Type: glass ashtray

3. Certification: CE / EU, FDA, LFGB, SGS, FDA, LFGB, SGS, DISH WASHER Testing

4.Feature: Eco-Friendly, Eco-friendly
5.Model Number: RXDLYG1007

6.Size: T:17cm B:7cm H:5.1cm W:1150g

glass ashtray photos:

**Model Number: RXDLYG1007** 

Size: T:17cm B:7cm H:5.1cm W:1150g

What are the applications?

- Hotels
- Party
- Wedding breakfast
- Love confession
- Birthday
- Start business
- Celebrating
- Home