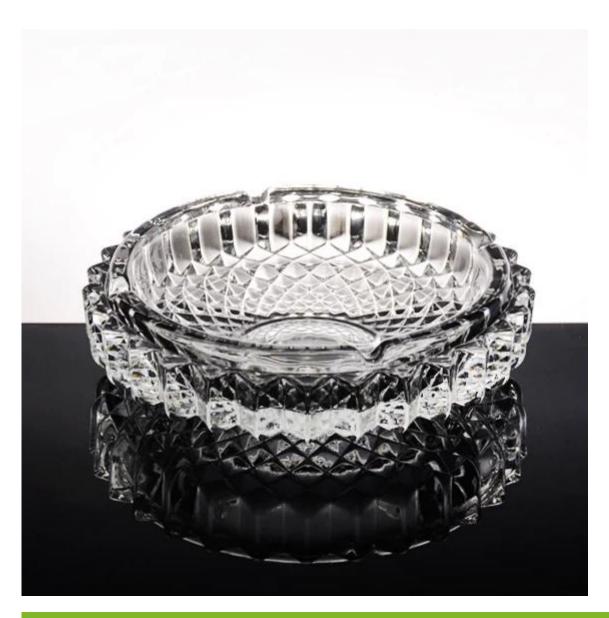

## What are the specifications of glass ashtray?

1.Drinkware Type: Glass2.Glass Type: glass ashtray

3. Certification: CE / EU, FDA, LFGB, SGS, FDA, LFGB, SGS, DISH WASHER Testing

4.Feature: Eco-Friendly, Eco-friendly
5.Model Number: RXDLYG1007

6.Size: T:17cm B:7cm H:5.1cm W:1150g

glass ashtray photos:

**Model Number: RXDLYG1007** 

Size: T:17cm B:7cm H:5.1cm W:1150g

What are the applications?

- Hotels
- Party
- Wedding breakfast
- Love confession
- Birthday
- Start business
- Celebrating
- Home