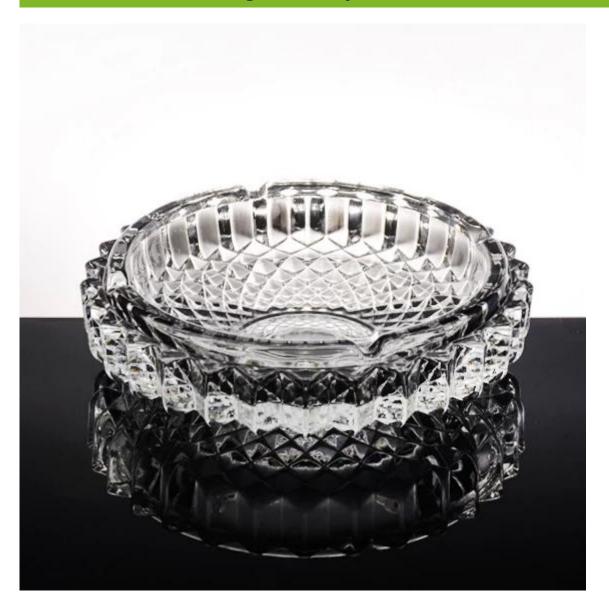

## What are the specifications of glass ashtray?

1.Drinkware Type: Glass2.Glass Type: glass ashtray

3. Certification: CE / EU, FDA, LFGB, SGS, FDA, LFGB, SGS, DISH WASHER Testing

4.Feature: Eco-Friendly, Eco-friendly
5.Model Number: RXDLYG1007

6.Size: T:17cm B:7cm H:5.1cm W:1150g

glass ashtray photos:

**Model Number: RXDLYG1007** 

Size: T:17cm B:7cm H:5.1cm W:1150g

What are the applications?

- Hotels
- Party
- Wedding breakfast
- Love confession
- Birthday
- Start business
- Celebrating
- Home