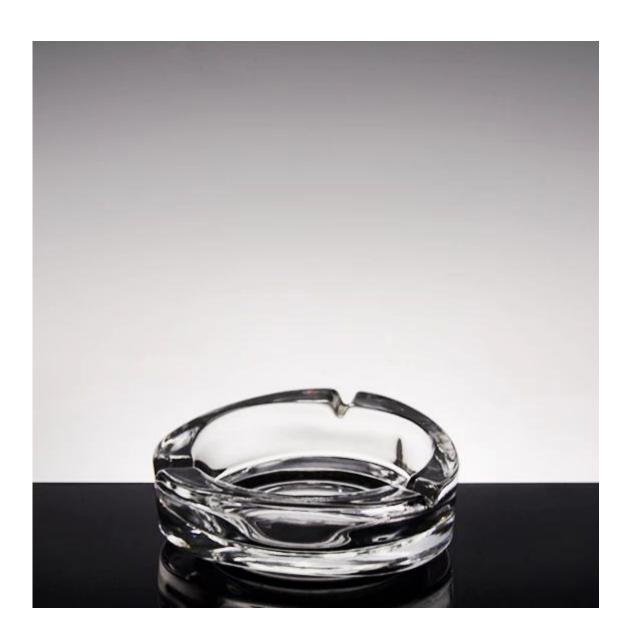

## What are the specifications of glass ashtray?

1.Drinkware Type: Glass2.Glass Type: glass ashtray

3. Certification: CE / EU, FDA, LFGB, SGS, FDA, LFGB, SGS, DISH WASHER Testing

4.Feature: Eco-Friendly, Eco-friendly
5.Model Number: RXDLYG1007

6.Size: T:17cm B:7cm H:5.1cm W:1150g

glass ashtray photos:

**Model Number: RXDLYG1007** 

Size: T:17cm B:7cm H:5.1cm W:1150g

What are the applications?

- Hotels
- Party
- Wedding breakfast
- Love confession
- Birthday
- Start business
- Celebrating
- Home