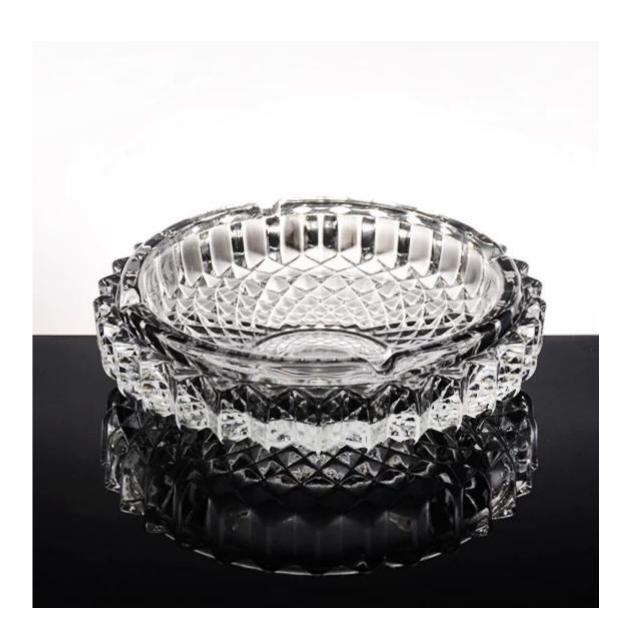

## What are the specifications of glass ashtray?

1.Drinkware Type: Glass2.Glass Type: glass ashtray

3. Certification: CE / EU, FDA, LFGB, SGS, FDA, LFGB, SGS, DISH WASHER Testing

4.Feature: Eco-Friendly, Eco-friendly
5.Model Number: RXDLYG1007

6.Size: T:17cm B:7cm H:5.1cm W:1150g

glass ashtray photos:

**Model Number: RXDLYG1007** 

Size: T:17cm B:7cm H:5.1cm W:1150g

What are the applications?

- Hotels
- Party
- Wedding breakfast
- Love confession
- Birthday
- Start business
- Celebrating
- Home