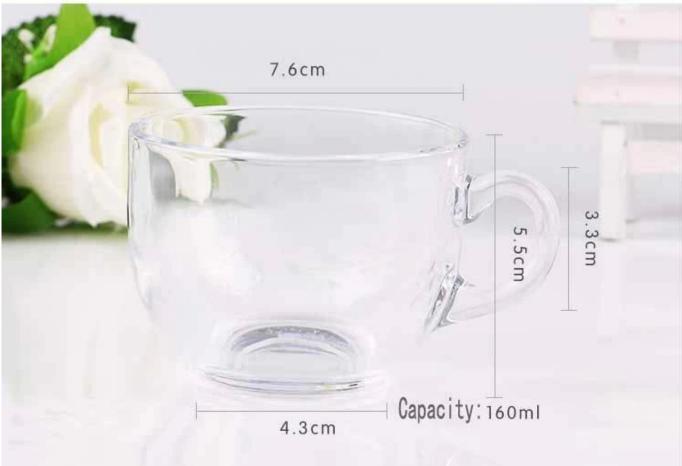

5)Timely delivery, 12000 square meter selfown warehouse holding large stock to enable our supply.

6)Eco-Friendly, pass FDA, CA65,LFGB standard test.

| Item No.:            |                                                                                                                                                                                                                                                                                                                                                                                           |
|----------------------|-------------------------------------------------------------------------------------------------------------------------------------------------------------------------------------------------------------------------------------------------------------------------------------------------------------------------------------------------------------------------------------------|
| Size:                | T:7.6cm B:7.3cm H:5.5cm C:160ml                                                                                                                                                                                                                                                                                                                                                           |
| Material:            | Glass coffee cup                                                                                                                                                                                                                                                                                                                                                                          |
| Process:             | Making machine                                                                                                                                                                                                                                                                                                                                                                            |
| Samples time:        | <ol> <li>5~10 days if at exit shaped and size of glass.</li> <li>15~20 days if need new shape or size of glass.</li> </ol>                                                                                                                                                                                                                                                                |
| Packing:             | <ol> <li>Normal packing,</li> <li>24 or 36pcs into export carton,</li> <li>Carton with cardboard divider;</li> <li>Paper tray pallet packing;</li> <li>Customized box.</li> </ol>                                                                                                                                                                                                         |
| Product<br>capacity: | 500,000~1,000,000 pcs per Month                                                                                                                                                                                                                                                                                                                                                           |
| Delivery time:       | About 30-45days,but if you have a urgent need for the products, we can put your order into priority.                                                                                                                                                                                                                                                                                      |
| Payment<br>terms:    | Usually pay by T/T,Western Union,L/C or others according to your requirement.                                                                                                                                                                                                                                                                                                             |
| Transportation:      | By sea, by air, by express and your shipping agent is acceptable.                                                                                                                                                                                                                                                                                                                         |
| Product<br>features: | <ol> <li>Food safe grade glass body. It doesn't contain BPA, lead, cadmium or any<br/>other harmful things to human body;</li> <li>It is freezer safe;</li> <li>The material is recyclable because it is totally mineral substance;</li> <li>It is environmental safe.</li> </ol>                                                                                                         |
| For your<br>choose:  | <ol> <li>Any logo printing on the glass body.</li> <li>Any color painted, frost, electro plate ,pattern laser carver for the finish;</li> <li>Special package like shrink wrap, color gift box, white gift box etc:</li> <li>Open new mould for new glass and some accessories such as wood, plastic or metal as you like;</li> <li>Different size and shapes meet your needs.</li> </ol> |