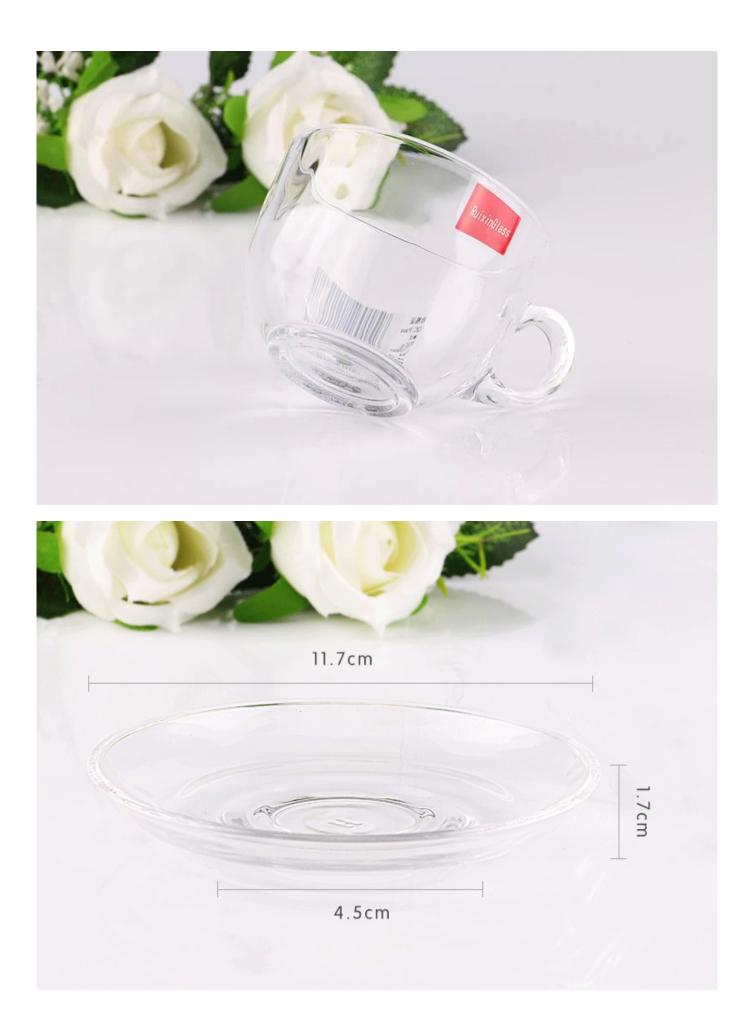

5)Timely delivery, 12000 square meter selfown warehouse holding large stock to enable our supply.

6)Eco-Friendly, pass FDA, CA65,LFGB standard test.

| Item No.:            |                                                                                                                                                                                                                                                                                                                                                                                           |
|----------------------|-------------------------------------------------------------------------------------------------------------------------------------------------------------------------------------------------------------------------------------------------------------------------------------------------------------------------------------------------------------------------------------------|
| Size:                | T:7.6cm B:7.3cm H:5.5cm C:160ml                                                                                                                                                                                                                                                                                                                                                           |
| Material:            | Glass coffee cup                                                                                                                                                                                                                                                                                                                                                                          |
| Process:             | Making machine                                                                                                                                                                                                                                                                                                                                                                            |
| Samples time:        | <ol> <li>5~10 days if at exit shaped and size of glass.</li> <li>15~20 days if need new shape or size of glass.</li> </ol>                                                                                                                                                                                                                                                                |
| Packing:             | <ol> <li>Normal packing,</li> <li>24 or 36pcs into export carton,</li> <li>Carton with cardboard divider;</li> <li>Paper tray pallet packing;</li> <li>Customized box.</li> </ol>                                                                                                                                                                                                         |
| Product<br>capacity: | 500,000~1,000,000 pcs per Month                                                                                                                                                                                                                                                                                                                                                           |
| Delivery time:       | About 30-45days,but if you have a urgent need for the products, we can put your order into priority.                                                                                                                                                                                                                                                                                      |
| Payment<br>terms:    | Usually pay by T/T,Western Union,L/C or others according to your requirement.                                                                                                                                                                                                                                                                                                             |
| Transportation:      | By sea, by air, by express and your shipping agent is acceptable.                                                                                                                                                                                                                                                                                                                         |
| Product<br>features: | <ol> <li>Food safe grade glass body. It doesn't contain BPA, lead, cadmium or any<br/>other harmful things to human body;</li> <li>It is freezer safe;</li> <li>The material is recyclable because it is totally mineral substance;</li> <li>It is environmental safe.</li> </ol>                                                                                                         |
| For your<br>choose:  | <ol> <li>Any logo printing on the glass body.</li> <li>Any color painted, frost, electro plate ,pattern laser carver for the finish;</li> <li>Special package like shrink wrap, color gift box, white gift box etc:</li> <li>Open new mould for new glass and some accessories such as wood, plastic or metal as you like;</li> <li>Different size and shapes meet your needs.</li> </ol> |