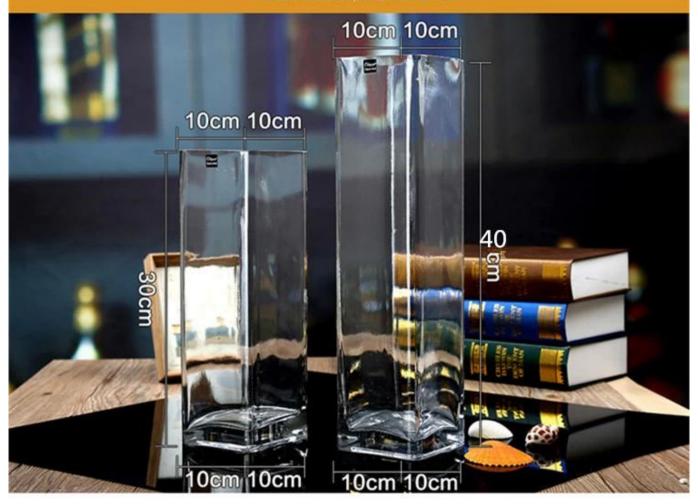

## What are the specifications of decoration vases?

| Item No.:                                                                         |                                                                                                                                                                                                                                                                                                                                                                                           |  |  |
|-----------------------------------------------------------------------------------|-------------------------------------------------------------------------------------------------------------------------------------------------------------------------------------------------------------------------------------------------------------------------------------------------------------------------------------------------------------------------------------------|--|--|
| Size:                                                                             |                                                                                                                                                                                                                                                                                                                                                                                           |  |  |
| Material:                                                                         | Decoration vases                                                                                                                                                                                                                                                                                                                                                                          |  |  |
| Process:                                                                          | Handmade                                                                                                                                                                                                                                                                                                                                                                                  |  |  |
| Samples time:                                                                     | <ol> <li>5~10 days if at exit shaped and size of glass.</li> <li>15~20 days if need new shape or size of glass.</li> </ol>                                                                                                                                                                                                                                                                |  |  |
| Packing:                                                                          | <ol> <li>Normal packing,</li> <li>24 or 36pcs into export carton,</li> <li>Carton with cardboard divider;</li> <li>Paper tray pallet packing;</li> <li>Customized box.</li> </ol>                                                                                                                                                                                                         |  |  |
| Product capacity:                                                                 | 500,000~1,000,000 pcs per Month                                                                                                                                                                                                                                                                                                                                                           |  |  |
| Delivery time:                                                                    | About 30-45days, but if you have a urgent need for the products, we can put your order into priority.                                                                                                                                                                                                                                                                                     |  |  |
| Payment terms:                                                                    | Usually pay by T/T,Western Union,L/C or others according to your requirement.                                                                                                                                                                                                                                                                                                             |  |  |
| Transportation: By sea, by air, by express and your shipping agent is acceptable. |                                                                                                                                                                                                                                                                                                                                                                                           |  |  |
| Product<br>features:                                                              | <ol> <li>Food safe grade glass body. It doesn't contain BPA, lead, cadmium or any other harmful things to human body;</li> <li>It is freezer safe;</li> <li>The material is recyclable because it is totally mineral substance;</li> <li>It is environmental safe.</li> </ol>                                                                                                             |  |  |
| For your<br>choose:                                                               | <ol> <li>Any logo printing on the glass body.</li> <li>Any color painted, frost, electro plate ,pattern laser carver for the finish;</li> <li>Special package like shrink wrap, color gift box, white gift box etc:</li> <li>Open new mould for new glass and some accessories such as wood, plastic or metal as you like;</li> <li>Different size and shapes meet your needs.</li> </ol> |  |  |

## decoration vases photos:

Manual measurement, it is inevitable that errors

What are the decoration vases applications?

- Hotels
- Party
- Wedding breakfast
- Love confession
- Birthday
- Start business
- Celebrating
- Home