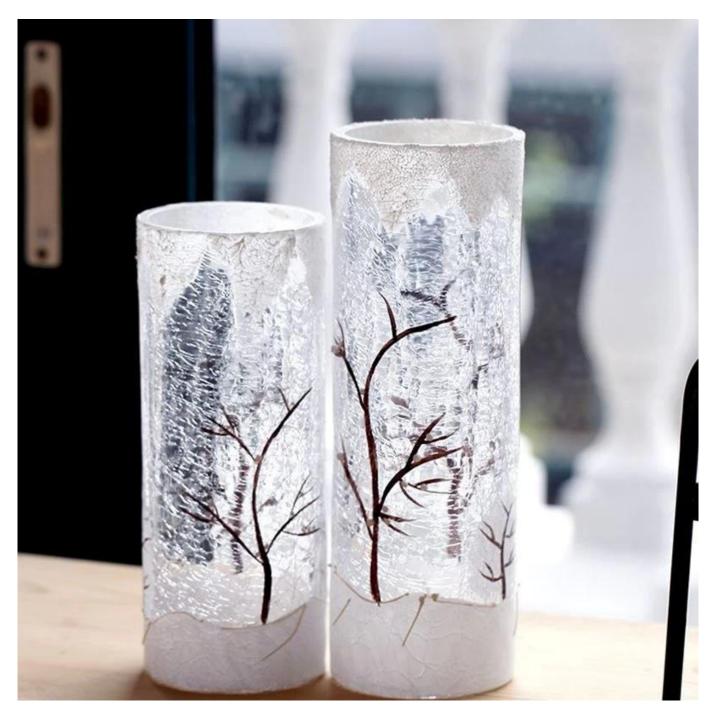

# China home decor vases manufacturer floral vases and white flower vases supplier



What are the features of home decor vases?



#### What are the functions of home decor vases?

- 1)Machine blasted /pressed, elegant pattern, widely use in restaurant/hotel/home/party etc.
- 2)Special design and accurate quality control make sure every piece offered is as perfect as p ossible.
- 3)Logo customized, pattern, size and color etc. could be done according to your drawings. Decal, Carving, electro plating, sand blasting, paint spraying, etc.
- 4Packaging: PVC box, Windows box, color box, shrinkage wrap are available to make sure it be can sold directly. Standard export packing assure safety shipment.
- 5)Timely delivery, 12000 square meter selfown warehouse holding large stock to enable our supply.

6)Eco-Friendly, pass FDA, CA65,LFGB standard test.

# What are the specifications of home decor vases?

| Item No.: