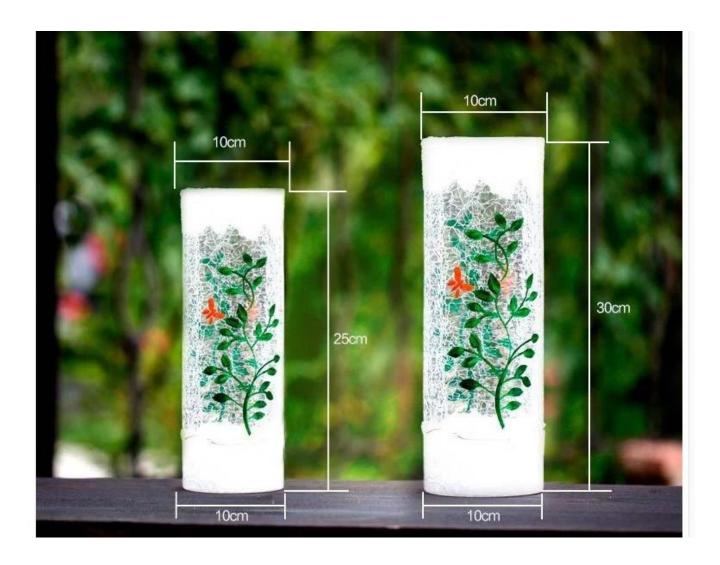

# What are the specifications of home decor vases?

| Item No.:            |                                                                                                                                                                                                                                                                                                                                                                                           |  |  |  |  |
|----------------------|-------------------------------------------------------------------------------------------------------------------------------------------------------------------------------------------------------------------------------------------------------------------------------------------------------------------------------------------------------------------------------------------|--|--|--|--|
| Size:                | T:10cm B:10cm H:25cm &T:10cm B:10cm H:30cm                                                                                                                                                                                                                                                                                                                                                |  |  |  |  |
| Material:            | Home decor vases                                                                                                                                                                                                                                                                                                                                                                          |  |  |  |  |
| Process:             | Handmade                                                                                                                                                                                                                                                                                                                                                                                  |  |  |  |  |
| Samples time:        | <ol> <li>5~10 days if at exit shaped and size of glass.</li> <li>15~20 days if need new shape or size of glass.</li> </ol>                                                                                                                                                                                                                                                                |  |  |  |  |
| Packing:             | <ol> <li>Normal packing,</li> <li>24 or 36pcs into export carton,</li> <li>Carton with cardboard divider;</li> <li>Paper tray pallet packing;</li> <li>Customized box.</li> </ol>                                                                                                                                                                                                         |  |  |  |  |
| Product capacity:    | 500,000~1,000,000 pcs per Month                                                                                                                                                                                                                                                                                                                                                           |  |  |  |  |
| Delivery time:       | About 30-45days,but if you have a urgent need for the products, we can put your order into priority.                                                                                                                                                                                                                                                                                      |  |  |  |  |
| Payment terms:       | Usually pay by T/T,Western Union,L/C or others according to your requirement.                                                                                                                                                                                                                                                                                                             |  |  |  |  |
| Transportation:      | portation: By sea, by air, by express and your shipping agent is acceptable.                                                                                                                                                                                                                                                                                                              |  |  |  |  |
| Product<br>features: | <ol> <li>Food safe grade glass body. It doesn't contain BPA, lead, cadmium or any other harmful things to human body;</li> <li>It is freezer safe;</li> <li>The material is recyclable because it is totally mineral substance;</li> <li>It is environmental safe.</li> </ol>                                                                                                             |  |  |  |  |
| For your<br>choose:  | <ol> <li>Any logo printing on the glass body.</li> <li>Any color painted, frost, electro plate ,pattern laser carver for the finish;</li> <li>Special package like shrink wrap, color gift box, white gift box etc:</li> <li>Open new mould for new glass and some accessories such as wood, plastic or metal as you like;</li> <li>Different size and shapes meet your needs.</li> </ol> |  |  |  |  |

# **Home decor vases photos:**