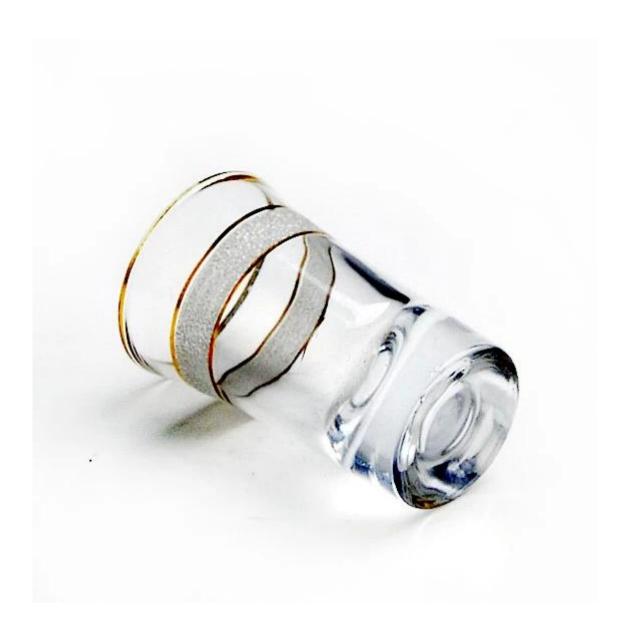

# china Gold Rim Hot Sale Drinkware Gold glass tumblers best wine glasses factory

What are the features of glass tumblers ?

#### What are the functions of glass tumblers?

1)Machine blasted /pressed, elegant pattern, widely use in restaurant/hotel/home/party etc.

2)Special design and accurate quality control make sure every piece offered is as perfect as p ossible.

### What are the specifications of glass tumblers?

| Name:glass tumblers        | Model Number: RXZ109      |
|----------------------------|---------------------------|
| Size: T3*B2.8*H16.5*C:15ML | Brand Name: RuixinGlass   |
| Volume: 15ml               | Weight: 2.23kg/Box        |
| Material quality: Glass    | Color: Transparent color  |
| Packaging: 6pcs × 12box    | Place of Origin: Shenzhen |
| Port: Shenzhen Yantian     | Craft: Mouth blown craft  |
| Payment Terms: L/C , T/T   | Quality: Crystal clear    |
| MOQ: 2000PCS               |                           |
| Delivery: 25days to 30days |                           |