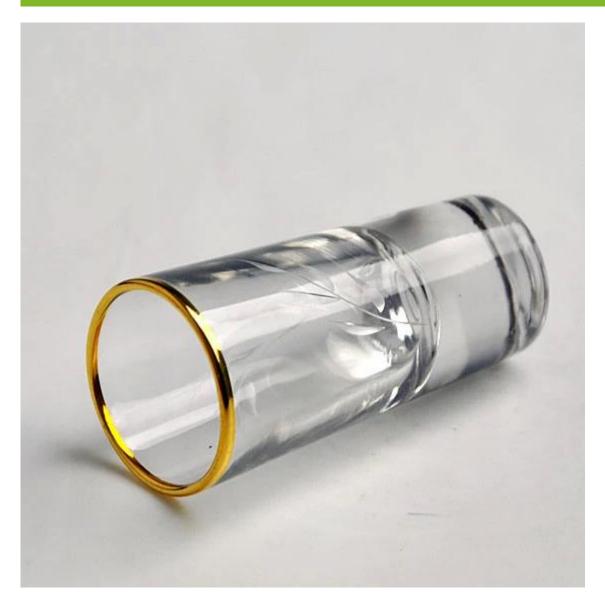

### What are the specifications of glass tumblers?

| Name:glass tumblers        | Model Number: RXZ109      |
|----------------------------|---------------------------|
| Size: T3*B2.8*H16.5*C:15ML | Brand Name: RuixinGlass   |
| Volume: 15ml               | Weight: 2.23kg/Box        |
| Material quality: Glass    | Color: Transparent color  |
| Packaging: 6pcs × 12box    | Place of Origin: Shenzhen |
| Port: Shenzhen Yantian     | Craft: Mouth blown craft  |
| Payment Terms: L/C , T/T   | Quality: Crystal clear    |
| MOQ: 2000PCS               |                           |
| Delivery: 25days to 30days |                           |

#### glass tumblers photos:

What are the glass tumblers applications?

- Hotels
- Party
- Wedding breakfast
- Love confession
- Birthday
- Start business
- Celebrating
- Home

**Our certifications:** 

Who are we?