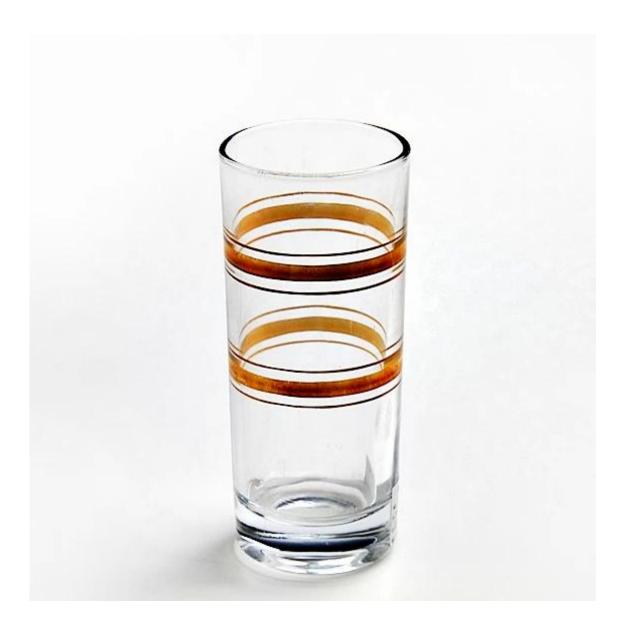

# china Gold Rim Hot Sale Drinkware Gold glass tumblers best wine glasses factory

What are the features of glass tumblers ?

#### What are the functions of glass tumblers?

1)Machine blasted /pressed, elegant pattern, widely use in restaurant/hotel/home/party etc.

2)Special design and accurate quality control make sure every piece offered is as perfect as p ossible.

### What are the specifications of glass tumblers?

| Name:glass tumblers        | Model Number: RXZ109      |
|----------------------------|---------------------------|
| Size: T3*B2.8*H16.5*C:15ML | Brand Name: RuixinGlass   |
| Volume: 15ml               | Weight: 2.23kg/Box        |
| Material quality: Glass    | Color: Transparent color  |
| Packaging: 6pcs × 12box    | Place of Origin: Shenzhen |
| Port: Shenzhen Yantian     | Craft: Mouth blown craft  |
| Payment Terms: L/C , T/T   | Quality: Crystal clear    |
| MOQ: 2000PCS               |                           |
| Delivery: 25days to 30days |                           |