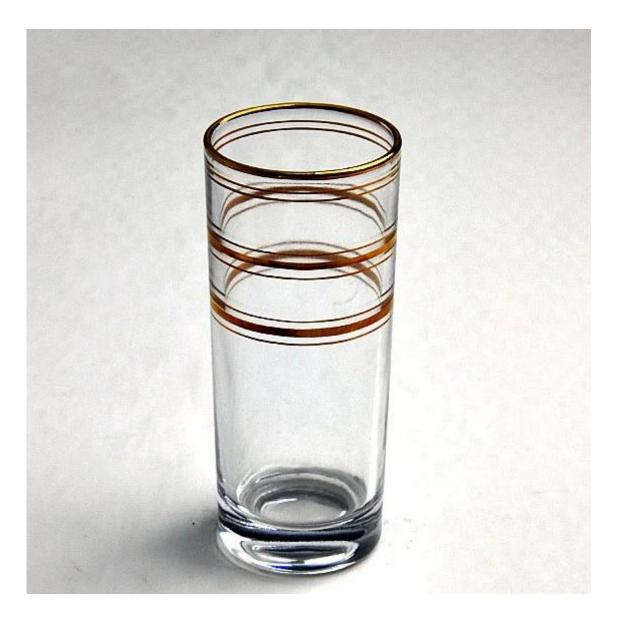

# china Gold Rim Hot Sale Drinkware Gold glass tumblers best wine glasses factory

What are the features of glass tumblers ?

#### What are the functions of glass tumblers?

1)Machine blasted /pressed, elegant pattern, widely use in restaurant/hotel/home/party etc.

2)Special design and accurate quality control make sure every piece offered is as perfect as p ossible.

### What are the specifications of glass tumblers?

| Name:glass tumblers        | Model Number: RXZ109      |
|----------------------------|---------------------------|
| Size: T3*B2.8*H16.5*C:15ML | Brand Name: RuixinGlass   |
| Volume: 15ml               | Weight: 2.23kg/Box        |
| Material quality: Glass    | Color: Transparent color  |
| Packaging: 6pcs × 12box    | Place of Origin: Shenzhen |
| Port: Shenzhen Yantian     | Craft: Mouth blown craft  |
| Payment Terms: L/C , T/T   | Quality: Crystal clear    |
| MOQ: 2000PCS               |                           |
| Delivery: 25days to 30days |                           |