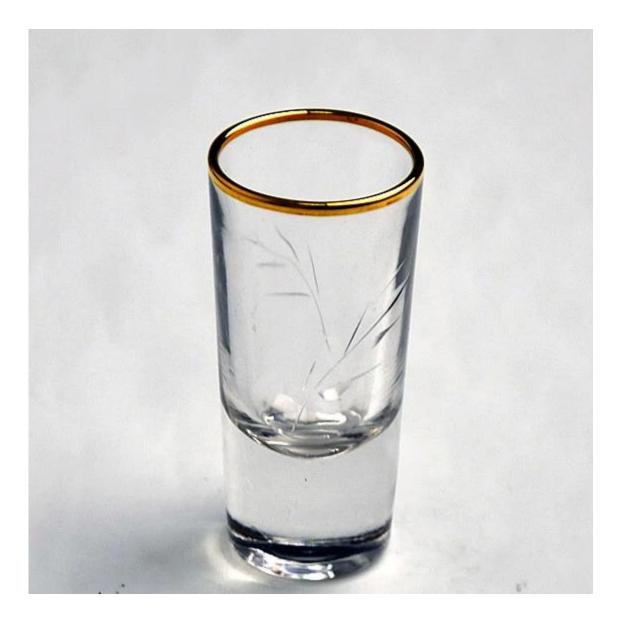

### What are the specifications of glass tumblers?

| Name:glass tumblers        | Model Number: RXZ109      |
|----------------------------|---------------------------|
| Size: T3*B2.8*H16.5*C:15ML | Brand Name: RuixinGlass   |
| Volume: 15ml               | Weight: 2.23kg/Box        |
| Material quality: Glass    | Color: Transparent color  |
| Packaging: 6pcs × 12box    | Place of Origin: Shenzhen |
| Port: Shenzhen Yantian     | Craft: Mouth blown craft  |
| Payment Terms: L/C , T/T   | Quality: Crystal clear    |
| MOQ: 2000PCS               |                           |
| Delivery: 25days to 30days |                           |

#### glass tumblers photos:

What are the glass tumblers applications?

- Hotels
- Party
- Wedding breakfast
- Love confession
- Birthday
- Start business
- Celebrating
- Home

**Our certifications:** 

Who are we?