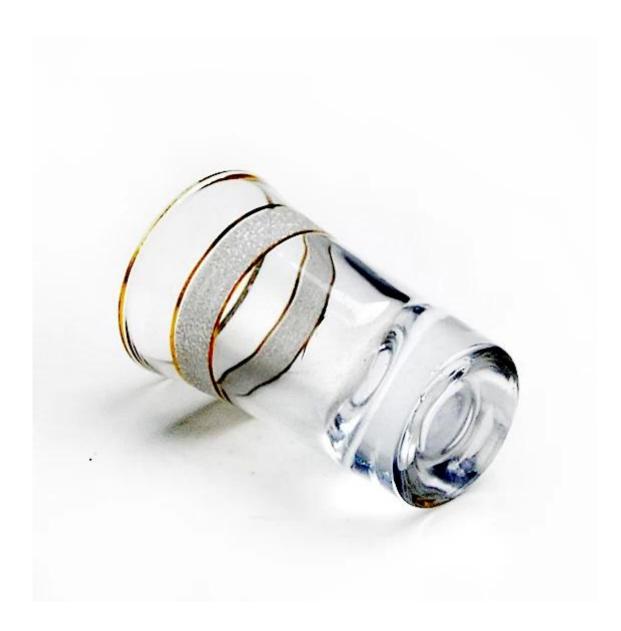

### What are the specifications of glass tumblers?

| Name:glass tumblers        | Model Number: RXZ109      |
|----------------------------|---------------------------|
| Size: T3*B2.8*H16.5*C:15ML | Brand Name: RuixinGlass   |
| Volume: 15ml               | Weight: 2.23kg/Box        |
| Material quality: Glass    | Color: Transparent color  |
| Packaging: 6pcs × 12box    | Place of Origin: Shenzhen |
| Port: Shenzhen Yantian     | Craft: Mouth blown craft  |
| Payment Terms: L/C , T/T   | Quality: Crystal clear    |
| MOQ: 2000PCS               |                           |
| Delivery: 25days to 30days |                           |

#### glass tumblers photos:

What are the glass tumblers applications?

- Hotels
- Party
- Wedding breakfast
- Love confession
- Birthday
- Start business
- Celebrating
- Home

**Our certifications:** 

Who are we?