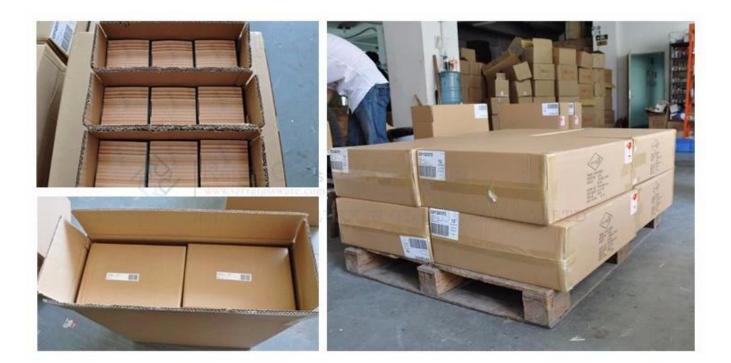

| 1. 5~10 days if at exit shaped and size of glass.                                |
|----------------------------------------------------------------------------------|
| 2. 15~20 days if need new shape or size of glass.                                |
| 1. Normal packing,                                                               |
| 24 or 36pcs into export carton,                                                  |
| Carton with cardboard divider;                                                   |
| 2. Paper tray pallet packing;                                                    |
| 3. Customized box.                                                               |
| 500,000~1,000,000 pcs per Month                                                  |
|                                                                                  |
| About 30-45days,but if you have a urgent need for the products, we can put       |
| your order into priority.                                                        |
| Usually pay by T/T,Western Union,L/C or others according to your requirement.    |
|                                                                                  |
| By sea, by air, by express and your shipping agent is acceptable.                |
| 1. Food safe grade glass body. It doesn't contain BPA, lead, cadmium or any      |
| other harmful things to human body;                                              |
| 2. It is freezer safe;                                                           |
| 3. The material is recyclable because it is totally mineral substance;           |
| 4. It is environmental safe.                                                     |
| 1. Any logo printing on the glass body.                                          |
| 2. Any color painted, frost, electro plate ,pattern laser carver for the finish; |
| 3. Special package like shrink wrap, color gift box, white gift box etc:         |
| 4. Open new mould for new glass and some accessories such as wood, plastic       |
| or metal as you like;                                                            |
| 5. Different size and shapes meet your needs.                                    |
|                                                                                  |

# **Product packing**

A.White paper

F. Three layer Corrugated paper master carton

K. Color Box

B.Corrugated paper

G.Five layer Corrugated paper master carton

L.Paper Sleeve

C.Bubble paper

H.Seven layer Corrugated paper master carton

M. Pvc Box

D. EPE

I. Styrofoam

N.Gift Box

E. EVA

J. White Box

R. Wooden Pallet