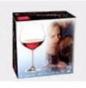

# What are the functions of personalised champagne flute?

1.Machine blasted /pressed, elegant pattern, widely use in restaurant/hotel/home/party etc.

2.Special design and accurate quality control make sure every piece offered is as perfect as possible.

# What are the specifications of personalised champagne flute?

Material: Glass

Category: Personalised champagne flute

| Item No:    | RXCG-Biao-0922           |
|-------------|--------------------------|
| Material:   | Glass                    |
| Process:    | Handmade                 |
| Could Pass: | SGS,FDA,BV and LFGB test |

# Personalised champagne flute photos

**Our certifications** 