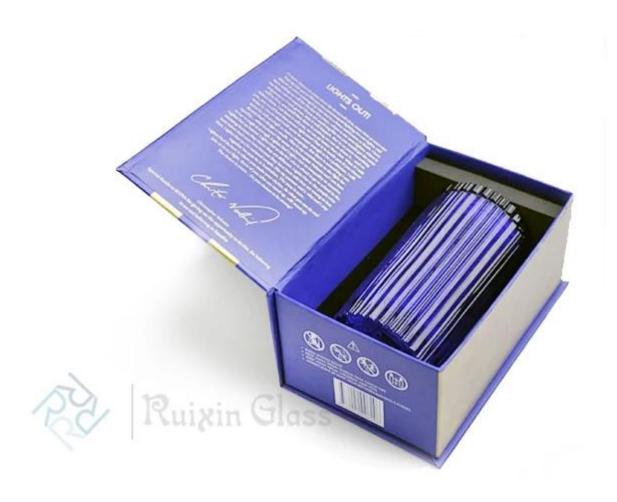

Decal, Carving, electro plating, sand blasting, paint spraying, etc.

4Packaging: PVC box, Windows box, color box, shrinkage wrap are available to make sure it b e can sold directly. Standard export packing assure safety shipment.