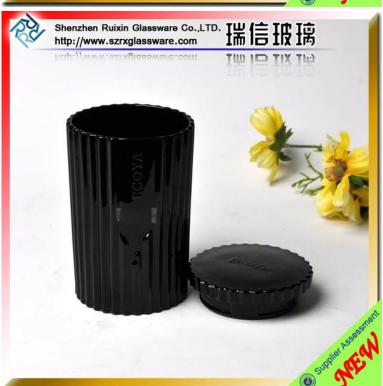

#### What are the specifications of glass candle holder?

Item No:RXK098

SIZE:TOP 3.5\*BOTTOM 3.5\*HEIGHT 12.5CM

Item No:RXK041 SIZE:TOP7.5 \*BOTTOM 4.5\*HEIGHT 9CM

Item No:RXL164 SIZE:TOP3.3\*BOTTOM 3.3\*HEIGHT 14CM

#### glass candle holder photos:

What are the glass candle holder applications?

- Hotels
- Party
- Wedding breakfast
- Love confession
- Birthday
- Start business
- Celebrating
- Home