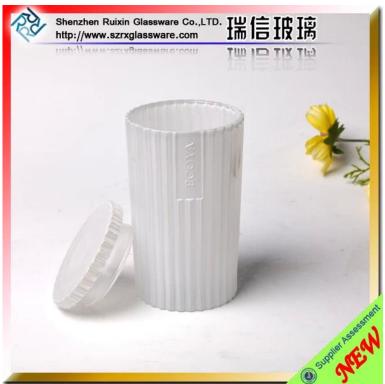

#### What are the specifications of glass candle holder?

Item No:RXK098

SIZE:TOP 3.5\*BOTTOM 3.5\*HEIGHT 12.5CM

Item No:RXK041 SIZE:TOP7.5 \*BOTTOM 4.5\*HEIGHT 9CM

Item No:RXL164 SIZE:TOP3.3\*BOTTOM 3.3\*HEIGHT 14CM

#### glass candle holder photos:

What are the glass candle holder applications?

- Hotels
- Party
- Wedding breakfast
- Love confession
- Birthday
- Start business
- Celebrating
- Home