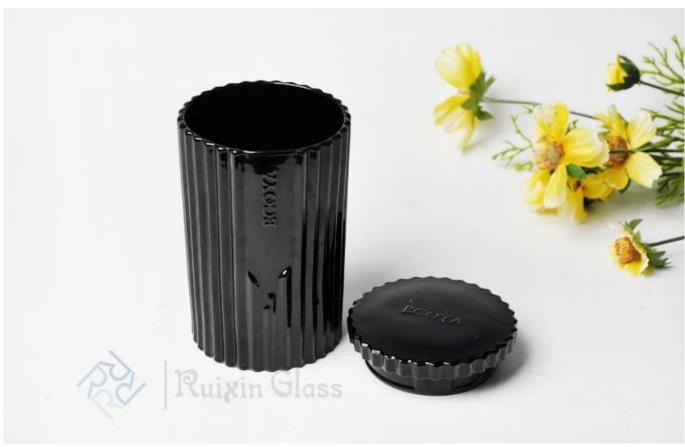

#### What are the specifications of glass candle holder?

Item No:RXK098

SIZE:TOP 3.5\*BOTTOM 3.5\*HEIGHT 12.5CM

Item No:RXK041 SIZE:TOP7.5 \*BOTTOM 4.5\*HEIGHT 9CM

Item No:RXL164 SIZE:TOP3.3\*BOTTOM 3.3\*HEIGHT 14CM

#### glass candle holder photos:

What are the glass candle holder applications?

- Hotels
- Party
- Wedding breakfast
- Love confession
- Birthday
- Start business
- Celebrating
- Home