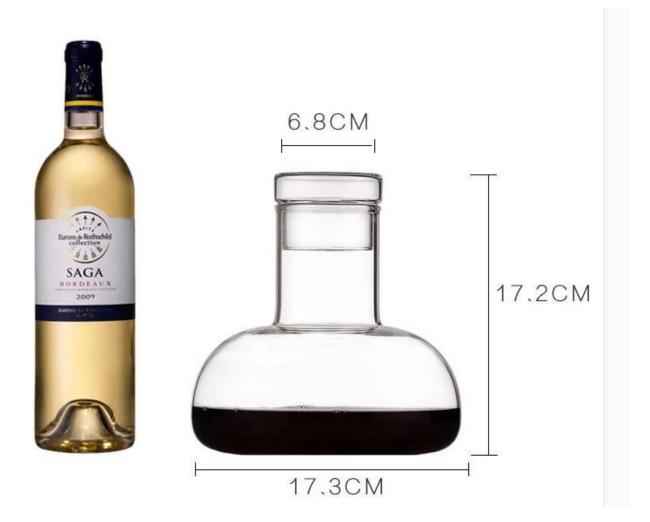

# What are the specifications of glass water decanter ?

| Item No:  | Decanter-07-25-8          |
|-----------|---------------------------|
| Material: | Glass water decanter      |
| Size:     | T:6.8cm B:17.3cm H:17.2cm |