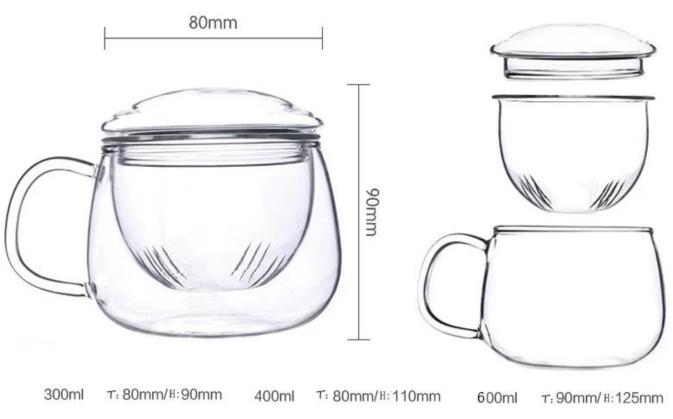

## What are the specifications of transparent tea cups?

| Item No.:         |                                                                                                                                                                                                                                                                                                                                                                                           |  |  |
|-------------------|-------------------------------------------------------------------------------------------------------------------------------------------------------------------------------------------------------------------------------------------------------------------------------------------------------------------------------------------------------------------------------------------|--|--|
| Size:             |                                                                                                                                                                                                                                                                                                                                                                                           |  |  |
| Material:         | transparent tea cups                                                                                                                                                                                                                                                                                                                                                                      |  |  |
| Process:          | Machine production                                                                                                                                                                                                                                                                                                                                                                        |  |  |
| Samples time:     | <ol> <li>5~10 days if at exit shaped and size of glass.</li> <li>15~20 days if need new shape or size of glass.</li> </ol>                                                                                                                                                                                                                                                                |  |  |
| Packing:          | <ol> <li>Normal packing,</li> <li>or 36pcs into export carton,</li> <li>Carton with cardboard divider;</li> <li>Paper tray pallet packing;</li> <li>Customized box.</li> </ol>                                                                                                                                                                                                            |  |  |
| Product capacity: | 500,000~1,000,000 pcs per Month                                                                                                                                                                                                                                                                                                                                                           |  |  |
| Delivery time:    | About 30-45days, but if you have a urgent need for the products, we can put your order into priority.                                                                                                                                                                                                                                                                                     |  |  |
| Payment terms:    | Usually pay by T/T,Western Union,L/C or others according to your requirement.                                                                                                                                                                                                                                                                                                             |  |  |
| Transportation:   | Transportation: By sea, by air, by express and your shipping agent is acceptable.                                                                                                                                                                                                                                                                                                         |  |  |
| Product           | 1. Food safe grade glass body. It doesn't contain BPA, lead, cadmium or any other harmful things to human body; 2. It is freezer safe;                                                                                                                                                                                                                                                    |  |  |
| features:         | <ul><li>3. The material is recyclable because it is totally mineral substance;</li><li>4. It is environmental safe.</li></ul>                                                                                                                                                                                                                                                             |  |  |
| For your choose:  | <ol> <li>Any logo printing on the glass body.</li> <li>Any color painted, frost, electro plate ,pattern laser carver for the finish;</li> <li>Special package like shrink wrap, color gift box, white gift box etc:</li> <li>Open new mould for new glass and some accessories such as wood, plastic or metal as you like;</li> <li>Different size and shapes meet your needs.</li> </ol> |  |  |