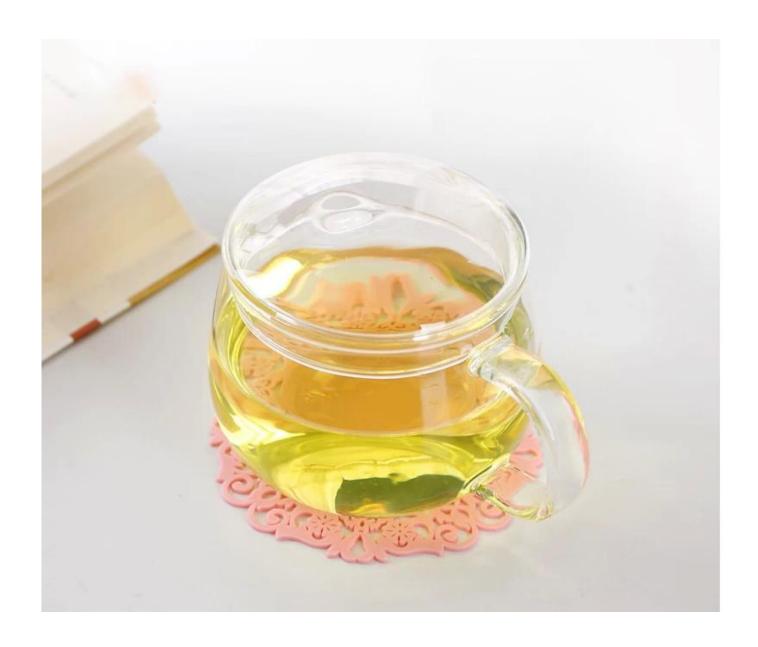

## China glass tea cups with handle factory, transparent tea cups supplier

What are the features of transparent tea cups?

## What are the functions of transparent tea cups?

- 1)Machine blasted /pressed, elegant pattern, widely use in restaurant/hotel/home/party etc.
- 2)Special design and accurate quality control make sure every piece offered is as perfect as possible.
- 3)Logo customized, pattern, size and color etc. could be done according to your drawings. Decal, Carving, electro plating, sand blasting, paint spraying, etc.
- 4Packaging: PVC box, Windows box, color box, shrinkage wrap are available to make sure it be e can sold directly. Standard export packing assure safety shipment.
- 5)Timely delivery, 12000 square meter selfown warehouse holding large stock to enable our supply.

# transparent tea cups photos:

What are the glass tea mugs applications?

- Hotels
- Party
- Wedding breakfast
- Love confession
- Birthday
- Start business
- Celebrating
- Home