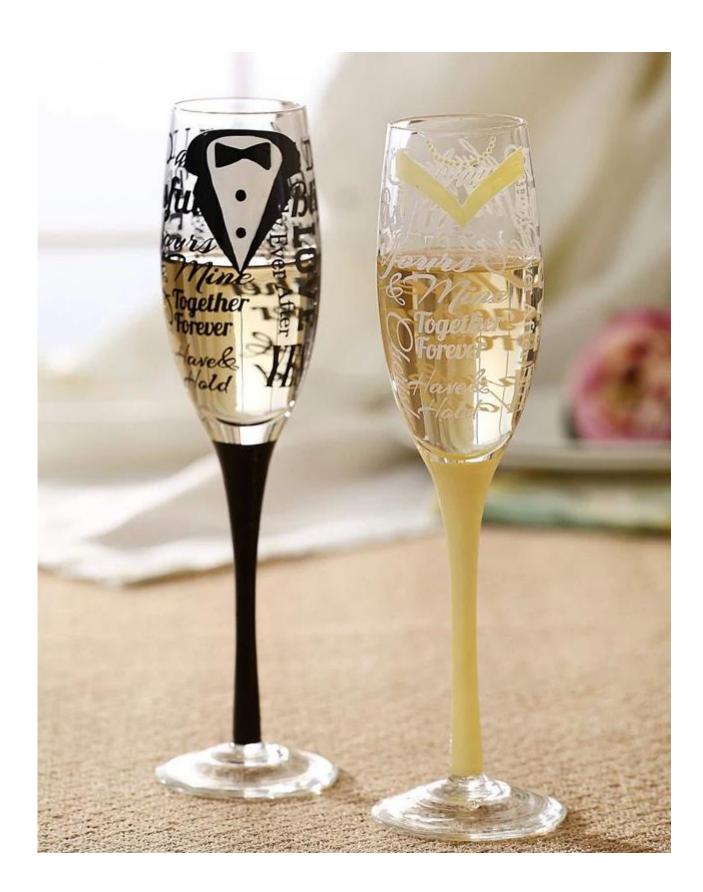

# Painted glass cups photos:

What are the painted glass cups applications?

- Hotels
- Party
- Wedding breakfast
- Love confession
- Birthday
- Start business
- Celebrating
- Home