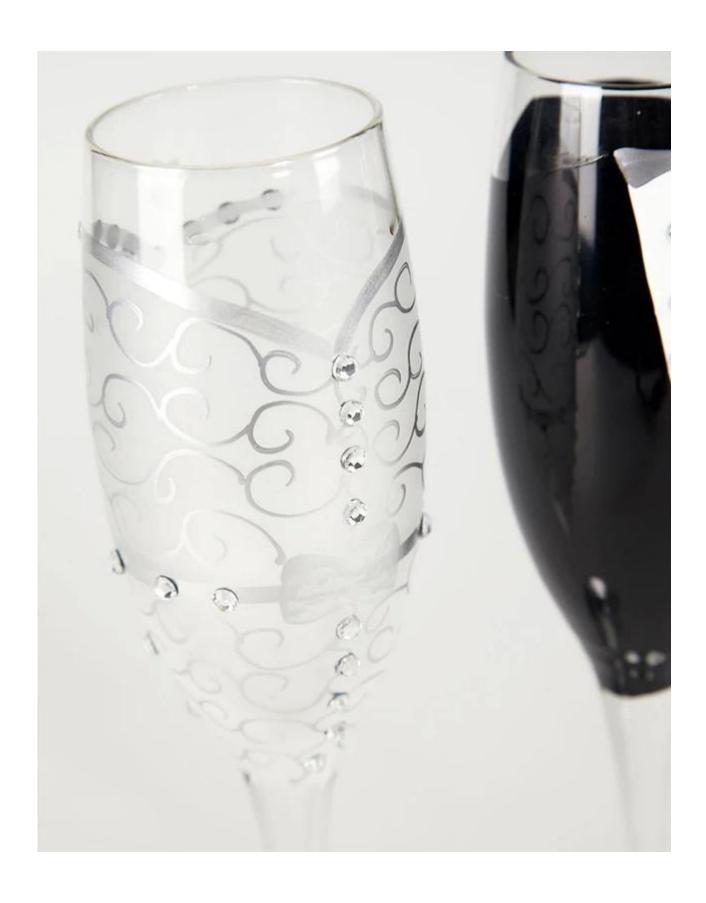

# Painted glass cups photos:

What are the painted glass cups applications?

- Hotels
- Party
- Wedding breakfast
- Love confession
- Birthday
- Start business
- Celebrating
- Home