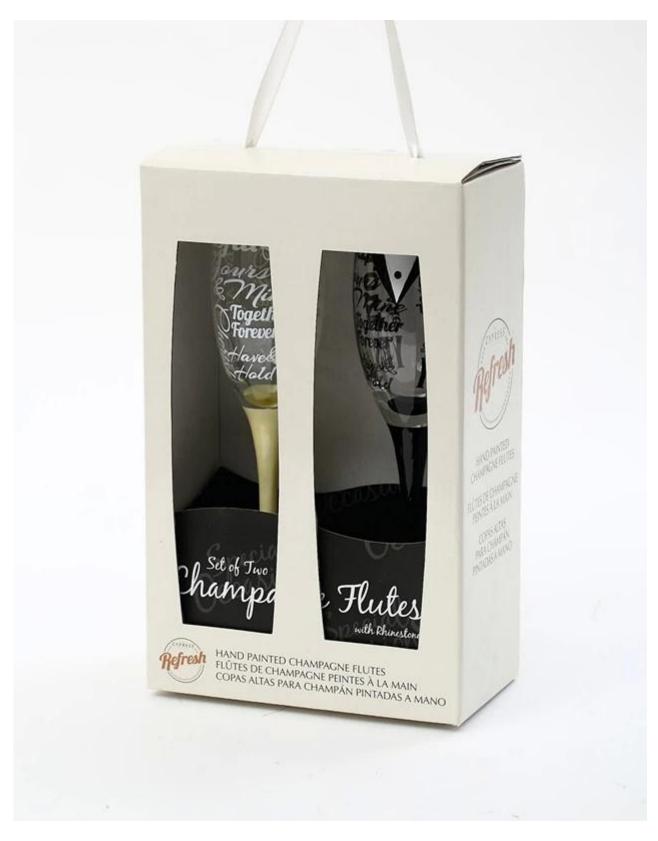

4Packaging: PVC box, Windows box, color box, shrinkage wrap are available to make sure it be can sold directly. Standard export packing assure safety shipment.

5)Timely delivery, 12000 square meter selfown warehouse holding large stock to enable our supply.

# Painted glass cups photos:

What are the painted glass cups applications?

- Hotels
- Party
- Wedding breakfast
- Love confession
- Birthday
- Start business
- Celebrating
- Home