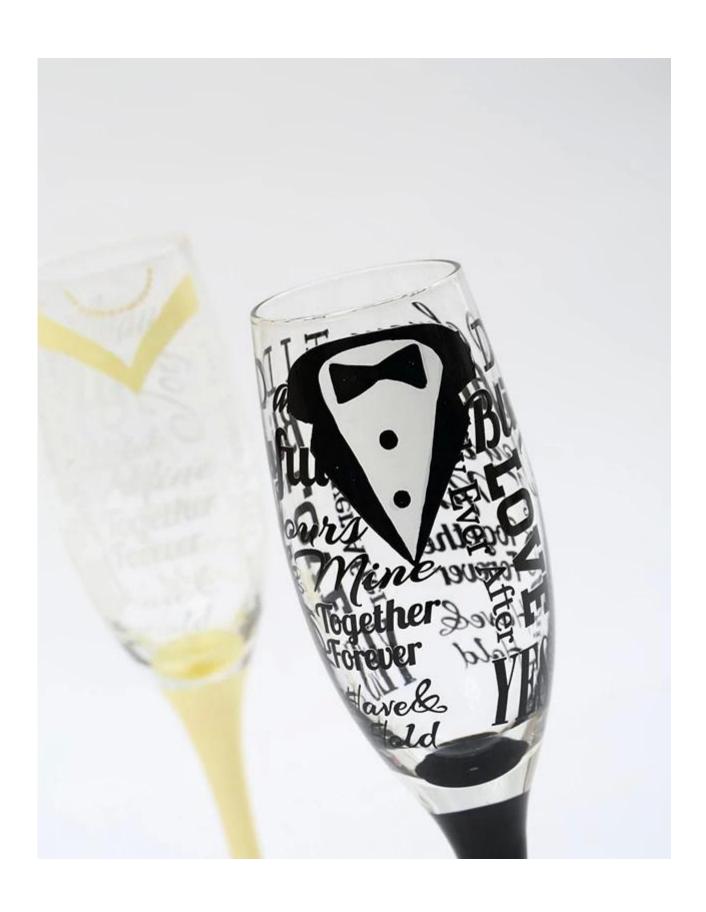

# Painted glass cups photos:

What are the painted glass cups applications?

- Hotels
- Party
- Wedding breakfast
- Love confession
- Birthday
- Start business
- Celebrating
- Home