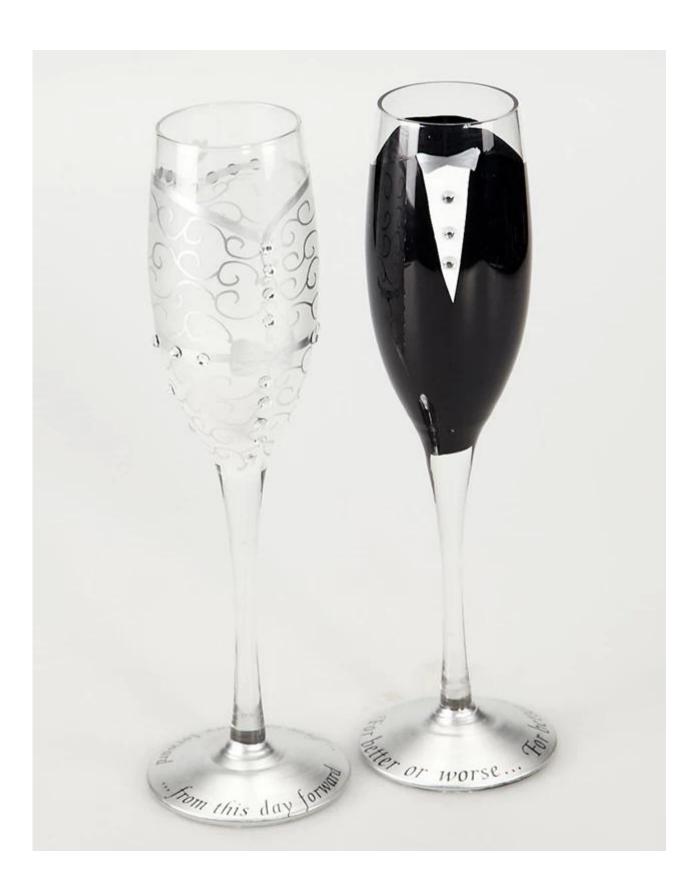

# Painted glass cups photos:

What are the painted glass cups applications?

- Hotels
- Party
- Wedding breakfast
- Love confession
- Birthday
- Start business
- Celebrating
- Home