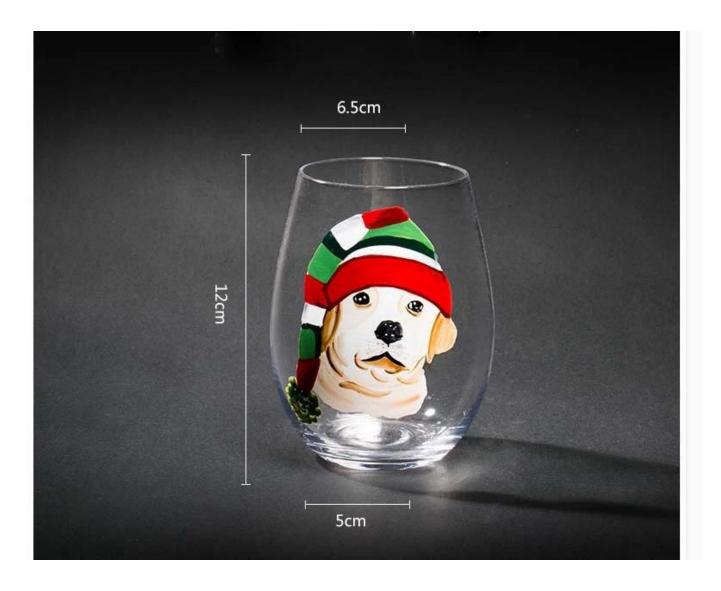

## What are the specifications of glasses tumblers?

| Itom No.             |                                                                                                                                                                                                                                                                                   |
|----------------------|-----------------------------------------------------------------------------------------------------------------------------------------------------------------------------------------------------------------------------------------------------------------------------------|
| Item No.:            |                                                                                                                                                                                                                                                                                   |
| Size:                | T:6.5cm B:5cm H:12cm                                                                                                                                                                                                                                                              |
| Material:            | Glasses tumblers                                                                                                                                                                                                                                                                  |
| Process:             | Handmade                                                                                                                                                                                                                                                                          |
| Samples time:        | <ol> <li>5~10 days if at exit shaped and size of glass.</li> <li>15~20 days if need new shape or size of glass.</li> </ol>                                                                                                                                                        |
| Packing:             | <ol> <li>Normal packing,</li> <li>24 or 36pcs into export carton,</li> <li>Carton with cardboard divider;</li> <li>Paper tray pallet packing;</li> <li>Customized box.</li> </ol>                                                                                                 |
| Product<br>capacity: | 500,000~1,000,000 pcs per Month                                                                                                                                                                                                                                                   |
| Delivery time:       | About 30-45days,but if you have a urgent need for the products, we can put your order into priority.                                                                                                                                                                              |
| Payment<br>terms:    | Usually pay by T/T,Western Union,L/C or others according to your requirement.                                                                                                                                                                                                     |
| Transportation:      | By sea, by air, by express and your shipping agent is acceptable.                                                                                                                                                                                                                 |
| Product<br>features: | <ol> <li>Food safe grade glass body. It doesn't contain BPA, lead, cadmium or any<br/>other harmful things to human body;</li> <li>It is freezer safe;</li> <li>The material is recyclable because it is totally mineral substance;</li> <li>It is environmental safe.</li> </ol> |