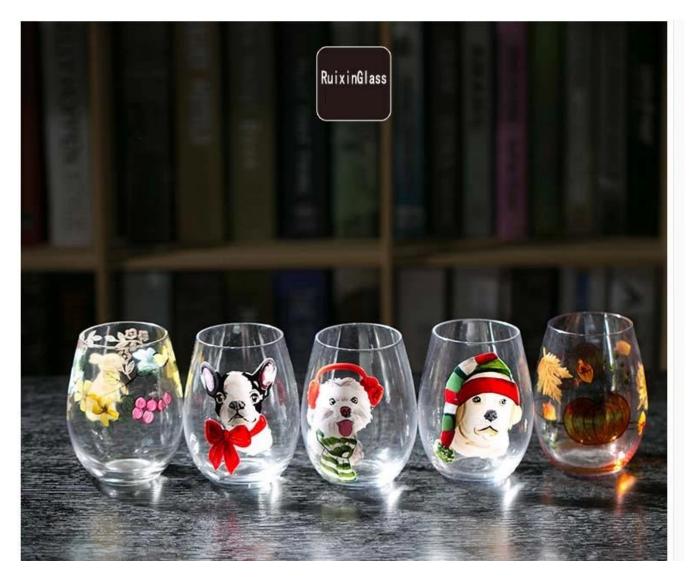

# Glasses tumblers photos:

What are the glasses tumblers applications?

- Hotels
- Party
- Wedding breakfast
- Love confession
- Birthday
- Start business
- Celebrating
- Home

**Our certifications:** 