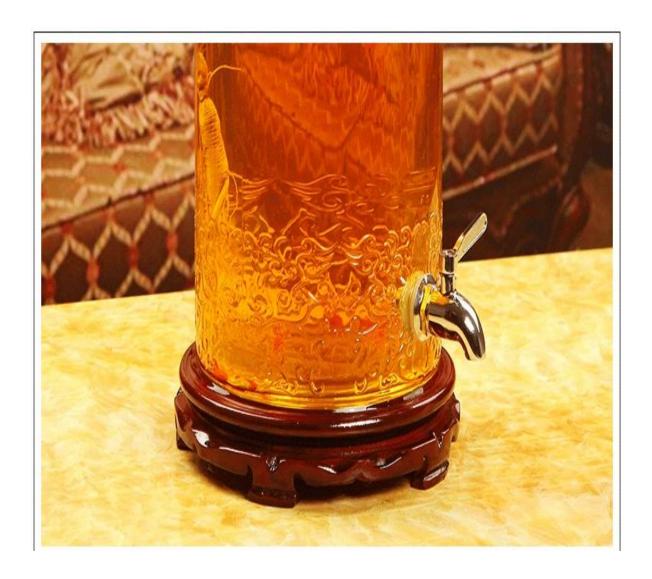

# glass container photos:

What are the glass container applications?

- Hotels
- Party
- Wedding breakfast
- Love confession
- Birthday
- Start business
- Celebrating
- Home