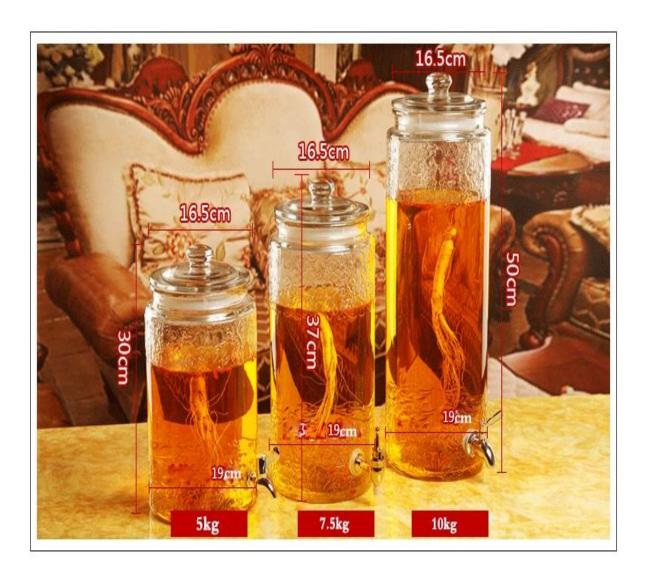

### What are the specifications of glass container?

| Item No.:         |                                                                                                                                                                                                                                                                                                                                                                                           |  |  |
|-------------------|-------------------------------------------------------------------------------------------------------------------------------------------------------------------------------------------------------------------------------------------------------------------------------------------------------------------------------------------------------------------------------------------|--|--|
| Size:             |                                                                                                                                                                                                                                                                                                                                                                                           |  |  |
| Material:         | Glass container                                                                                                                                                                                                                                                                                                                                                                           |  |  |
| Process:          | Handmade                                                                                                                                                                                                                                                                                                                                                                                  |  |  |
| Samples time:     | <ol> <li>5~10 days if at exit shaped and size of glass.</li> <li>15~20 days if need new shape or size of glass.</li> </ol>                                                                                                                                                                                                                                                                |  |  |
| Packing:          | <ol> <li>Normal packing,</li> <li>or 36pcs into export carton,</li> <li>Carton with cardboard divider;</li> <li>Paper tray pallet packing;</li> <li>Customized box.</li> </ol>                                                                                                                                                                                                            |  |  |
| Product capacity: | 500,000~1,000,000 pcs per Month                                                                                                                                                                                                                                                                                                                                                           |  |  |
| Delivery time:    | About 30-45days, but if you have a urgent need for the products, we can put your order into priority.                                                                                                                                                                                                                                                                                     |  |  |
| Payment terms:    | Usually pay by T/T,Western Union,L/C or others according to your requirement.                                                                                                                                                                                                                                                                                                             |  |  |
| Transportation:   | Transportation: By sea, by air, by express and your shipping agent is acceptable.                                                                                                                                                                                                                                                                                                         |  |  |
| Product           | 1. Food safe grade glass body. It doesn't contain BPA, lead, cadmium or any other harmful things to human body; 2. It is freezer safe;                                                                                                                                                                                                                                                    |  |  |
| features:         | <ul><li>3. The material is recyclable because it is totally mineral substance;</li><li>4. It is environmental safe.</li></ul>                                                                                                                                                                                                                                                             |  |  |
| For your choose:  | <ol> <li>Any logo printing on the glass body.</li> <li>Any color painted, frost, electro plate ,pattern laser carver for the finish;</li> <li>Special package like shrink wrap, color gift box, white gift box etc:</li> <li>Open new mould for new glass and some accessories such as wood, plastic or metal as you like;</li> <li>Different size and shapes meet your needs.</li> </ol> |  |  |