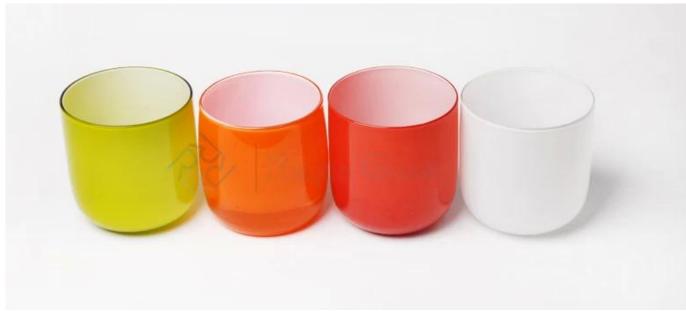

# What are the specifications of votive candles glass jar?

Round Bottom 8oz Tinted votive candles glass jars

# votive candles glass jar photos: