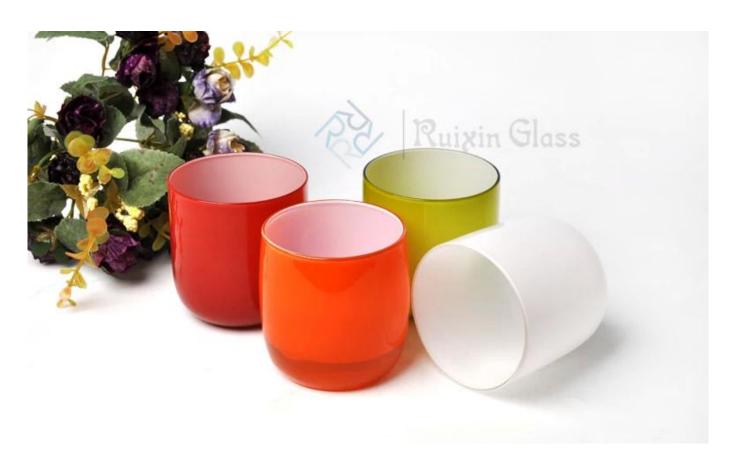

# What are the specifications of votive candles glass jar?

Round Bottom 8oz Tinted votive candles glass jars

# votive candles glass jar photos: