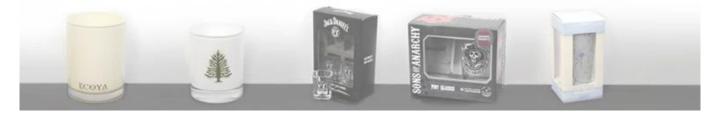

# What are the specifications of votive candles glass jar?

Round Bottom 8oz Tinted votive candles glass jars

# votive candles glass jar photos: