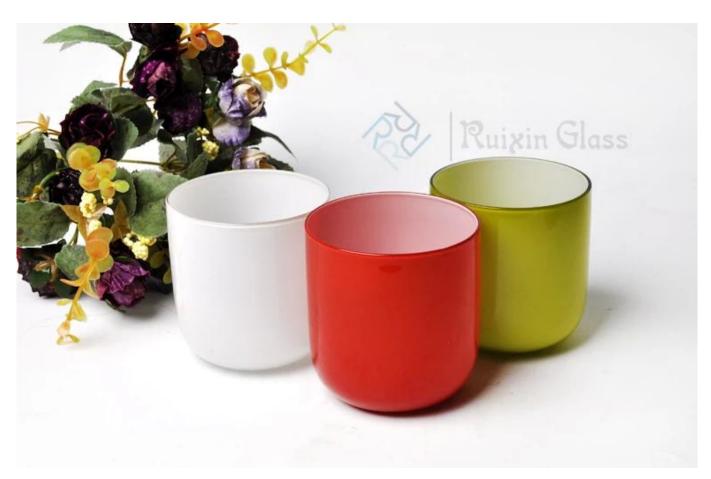

# What are the specifications of votive candles glass jar?

Round Bottom 8oz Tinted votive candles glass jars

# votive candles glass jar photos: