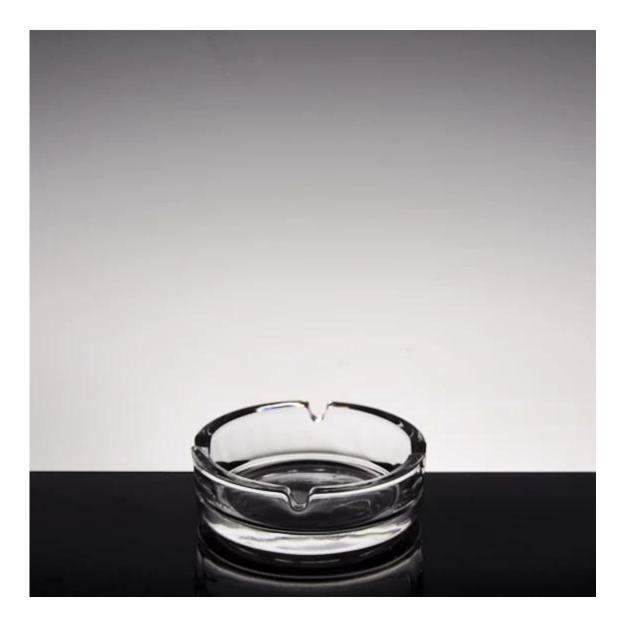

## Glass ashtray

| Тор  | Bottom | Height | Capacity | Weight |
|------|--------|--------|----------|--------|
| 90mm | 90mm   | 100mm  | 372ML    | 506g   |

## glass ashtray photos:

What are the glass ashtray applications?

- Hotels
- Party
- Wedding breakfast
- Love confession
- Birthday
- Start business
- Celebrating
- Home

**Our certifications:** 

Who are we?