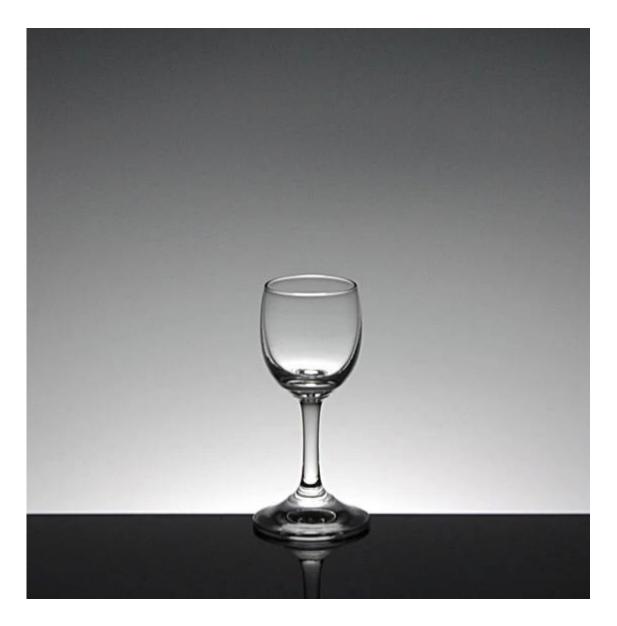

China exporter personalised shot glass cheap glass shot glasses, small shot glasses wholesale

What are the features of small glasses ?

### What are the functions of small glasses ?

1)Machine blasted /pressed, elegant pattern, widely use in restaurant/hotel/home/party etc.

2)Special design and accurate quality control make sure every piece offered is as perfect as p ossible.

# What are the specifications of small glasses?

| Item No.:            | RXC29                                                                                                                                                                                                                                                                             |
|----------------------|-----------------------------------------------------------------------------------------------------------------------------------------------------------------------------------------------------------------------------------------------------------------------------------|
| Size:                | T4cm*B5cm*H10.3cm Capacity :35ml Weight:68g                                                                                                                                                                                                                                       |
| Material:            | Wine Glass                                                                                                                                                                                                                                                                        |
| Process:             | Handmade glass                                                                                                                                                                                                                                                                    |
| Samples time:        | <ol> <li>5~10 days if at exit shaped and size of glass.</li> <li>15~20 days if need new shape or size of glass.</li> </ol>                                                                                                                                                        |
| Packing:             | <ol> <li>Normal packing,</li> <li>24 or 36pcs into export carton,</li> <li>Carton with cardboard divider;</li> <li>Paper tray pallet packing;</li> <li>Customized box.</li> </ol>                                                                                                 |
| Product<br>capacity: | 500,000~1,000,000 pcs per Month                                                                                                                                                                                                                                                   |
| Delivery time:       | About 30-45days,but if you have a urgent need for the products, we can put your order into priority.                                                                                                                                                                              |
| Payment<br>terms:    | Usually pay by T/T,Western Union,L/C or others according to your requirement.                                                                                                                                                                                                     |
| Transportation       | By sea, by air, by express and your shipping agent is acceptable.                                                                                                                                                                                                                 |
| Product<br>features: | <ol> <li>Food safe grade glass body. It doesn't contain BPA, lead, cadmium or any<br/>other harmful things to human body;</li> <li>It is freezer safe;</li> <li>The material is recyclable because it is totally mineral substance;</li> <li>It is environmental safe.</li> </ol> |