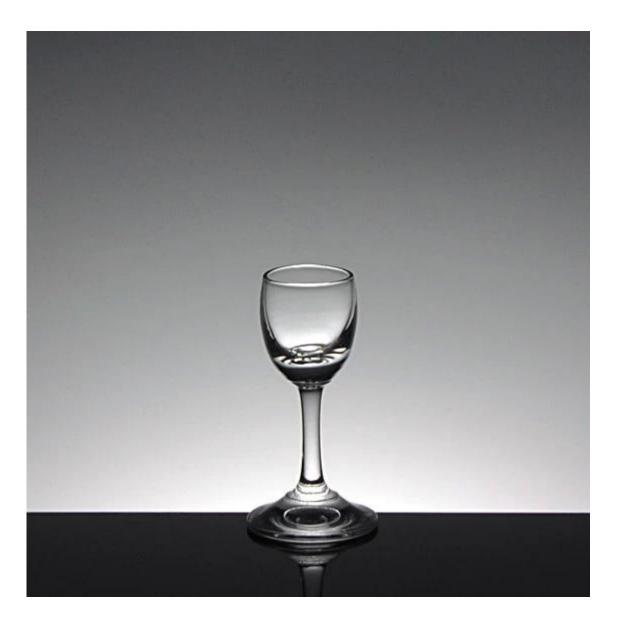

# What are the specifications of small glasses?

| Item No.:            | RXC29                                                                                                                                                                                                                                                                             |
|----------------------|-----------------------------------------------------------------------------------------------------------------------------------------------------------------------------------------------------------------------------------------------------------------------------------|
| Size:                | T4cm*B5cm*H10.3cm Capacity :35ml Weight:68g                                                                                                                                                                                                                                       |
| Material:            | Wine Glass                                                                                                                                                                                                                                                                        |
| Process:             | Handmade glass                                                                                                                                                                                                                                                                    |
| Samples time:        | <ol> <li>5~10 days if at exit shaped and size of glass.</li> <li>15~20 days if need new shape or size of glass.</li> </ol>                                                                                                                                                        |
| Packing:             | <ol> <li>Normal packing,</li> <li>24 or 36pcs into export carton,</li> <li>Carton with cardboard divider;</li> <li>Paper tray pallet packing;</li> <li>Customized box.</li> </ol>                                                                                                 |
| Product<br>capacity: | 500,000~1,000,000 pcs per Month                                                                                                                                                                                                                                                   |
| Delivery time:       | About 30-45days,but if you have a urgent need for the products, we can put your order into priority.                                                                                                                                                                              |
| Payment<br>terms:    | Usually pay by T/T,Western Union,L/C or others according to your requirement.                                                                                                                                                                                                     |
| Transportation       | By sea, by air, by express and your shipping agent is acceptable.                                                                                                                                                                                                                 |
| Product<br>features: | <ol> <li>Food safe grade glass body. It doesn't contain BPA, lead, cadmium or any<br/>other harmful things to human body;</li> <li>It is freezer safe;</li> <li>The material is recyclable because it is totally mineral substance;</li> <li>It is environmental safe.</li> </ol> |

# small glasses photos:

What are the small glasses applications?

- Hotels
- Party
- Wedding breakfast
- Love confession
- Birthday
- Start business
- Celebrating
- Home

**Our certifications:** 

Who are we?