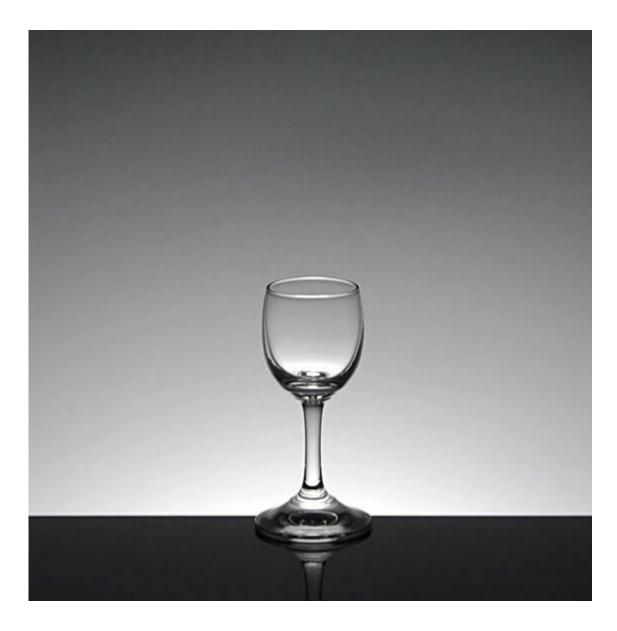

# What are the specifications of small glasses?

| Item No.:            | RXC29                                                                                                                                                                                                                                                                             |
|----------------------|-----------------------------------------------------------------------------------------------------------------------------------------------------------------------------------------------------------------------------------------------------------------------------------|
| Size:                | T4cm*B5cm*H10.3cm Capacity :35ml Weight:68g                                                                                                                                                                                                                                       |
| Material:            | Wine Glass                                                                                                                                                                                                                                                                        |
| Process:             | Handmade glass                                                                                                                                                                                                                                                                    |
| Samples time:        | <ol> <li>5~10 days if at exit shaped and size of glass.</li> <li>15~20 days if need new shape or size of glass.</li> </ol>                                                                                                                                                        |
| Packing:             | <ol> <li>Normal packing,</li> <li>24 or 36pcs into export carton,</li> <li>Carton with cardboard divider;</li> <li>Paper tray pallet packing;</li> <li>Customized box.</li> </ol>                                                                                                 |
| Product<br>capacity: | 500,000~1,000,000 pcs per Month                                                                                                                                                                                                                                                   |
| Delivery time:       | About 30-45days,but if you have a urgent need for the products, we can put your order into priority.                                                                                                                                                                              |
| Payment<br>terms:    | Usually pay by T/T,Western Union,L/C or others according to your requirement.                                                                                                                                                                                                     |
| Transportation       | By sea, by air, by express and your shipping agent is acceptable.                                                                                                                                                                                                                 |
| Product<br>features: | <ol> <li>Food safe grade glass body. It doesn't contain BPA, lead, cadmium or any<br/>other harmful things to human body;</li> <li>It is freezer safe;</li> <li>The material is recyclable because it is totally mineral substance;</li> <li>It is environmental safe.</li> </ol> |

# small glasses photos:

What are the small glasses applications?

- Hotels
- Party
- Wedding breakfast
- Love confession
- Birthday
- Start business
- Celebrating
- Home

**Our certifications:** 

Who are we?