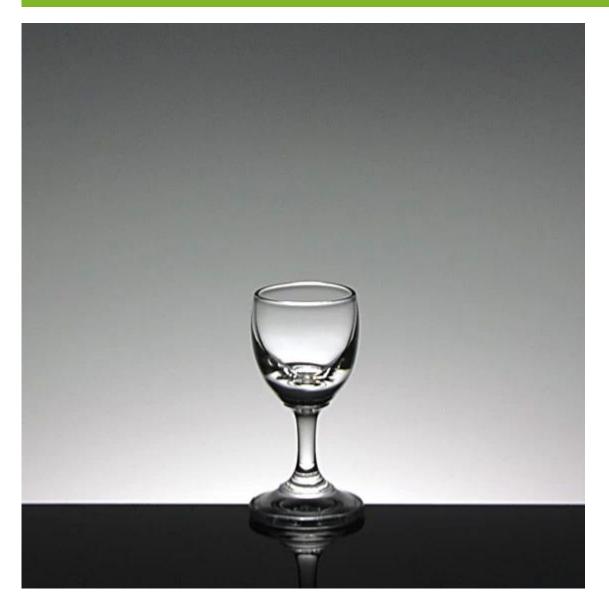

# What are the specifications of small glasses?

| Item No.:            | RXC29                                                                                                                                                                                                                                                                             |
|----------------------|-----------------------------------------------------------------------------------------------------------------------------------------------------------------------------------------------------------------------------------------------------------------------------------|
| Size:                | T4cm*B5cm*H10.3cm Capacity :35ml Weight:68g                                                                                                                                                                                                                                       |
| Material:            | Wine Glass                                                                                                                                                                                                                                                                        |
| Process:             | Handmade glass                                                                                                                                                                                                                                                                    |
| Samples time:        | <ol> <li>5~10 days if at exit shaped and size of glass.</li> <li>15~20 days if need new shape or size of glass.</li> </ol>                                                                                                                                                        |
| Packing:             | <ol> <li>Normal packing,</li> <li>24 or 36pcs into export carton,</li> <li>Carton with cardboard divider;</li> <li>Paper tray pallet packing;</li> <li>Customized box.</li> </ol>                                                                                                 |
| Product<br>capacity: | 500,000~1,000,000 pcs per Month                                                                                                                                                                                                                                                   |
| Delivery time:       | About 30-45days,but if you have a urgent need for the products, we can put your order into priority.                                                                                                                                                                              |
| Payment<br>terms:    | Usually pay by T/T,Western Union,L/C or others according to your requirement.                                                                                                                                                                                                     |
| Transportation       | By sea, by air, by express and your shipping agent is acceptable.                                                                                                                                                                                                                 |
| Product<br>features: | <ol> <li>Food safe grade glass body. It doesn't contain BPA, lead, cadmium or any<br/>other harmful things to human body;</li> <li>It is freezer safe;</li> <li>The material is recyclable because it is totally mineral substance;</li> <li>It is environmental safe.</li> </ol> |

# small glasses photos:

What are the small glasses applications?

- Hotels
- Party
- Wedding breakfast
- Love confession
- Birthday
- Start business
- Celebrating
- Home

**Our certifications:** 

Who are we?