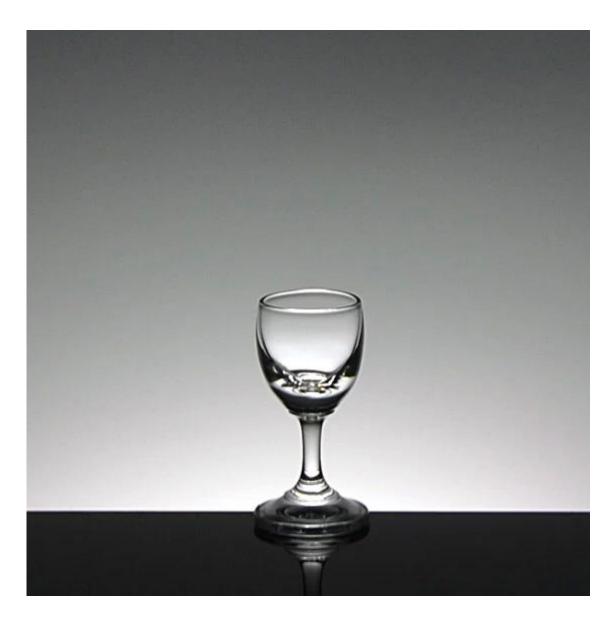

China exporter personalised shot glass cheap glass shot glasses, small shot glasses wholesale

What are the features of small glasses ?

### What are the functions of small glasses ?

1)Machine blasted /pressed, elegant pattern, widely use in restaurant/hotel/home/party etc.

2)Special design and accurate quality control make sure every piece offered is as perfect as p ossible.

# What are the specifications of small glasses?

| Item No.:            | RXC29                                                                                                                                                                                                                                                                             |
|----------------------|-----------------------------------------------------------------------------------------------------------------------------------------------------------------------------------------------------------------------------------------------------------------------------------|
| Size:                | T4cm*B5cm*H10.3cm Capacity :35ml Weight:68g                                                                                                                                                                                                                                       |
| Material:            | Wine Glass                                                                                                                                                                                                                                                                        |
| Process:             | Handmade glass                                                                                                                                                                                                                                                                    |
| Samples time:        | <ol> <li>5~10 days if at exit shaped and size of glass.</li> <li>15~20 days if need new shape or size of glass.</li> </ol>                                                                                                                                                        |
| Packing:             | <ol> <li>Normal packing,</li> <li>24 or 36pcs into export carton,</li> <li>Carton with cardboard divider;</li> <li>Paper tray pallet packing;</li> <li>Customized box.</li> </ol>                                                                                                 |
| Product<br>capacity: | 500,000~1,000,000 pcs per Month                                                                                                                                                                                                                                                   |
| Delivery time:       | About 30-45days,but if you have a urgent need for the products, we can put your order into priority.                                                                                                                                                                              |
| Payment<br>terms:    | Usually pay by T/T,Western Union,L/C or others according to your requirement.                                                                                                                                                                                                     |
| Transportation       | By sea, by air, by express and your shipping agent is acceptable.                                                                                                                                                                                                                 |
| Product<br>features: | <ol> <li>Food safe grade glass body. It doesn't contain BPA, lead, cadmium or any<br/>other harmful things to human body;</li> <li>It is freezer safe;</li> <li>The material is recyclable because it is totally mineral substance;</li> <li>It is environmental safe.</li> </ol> |