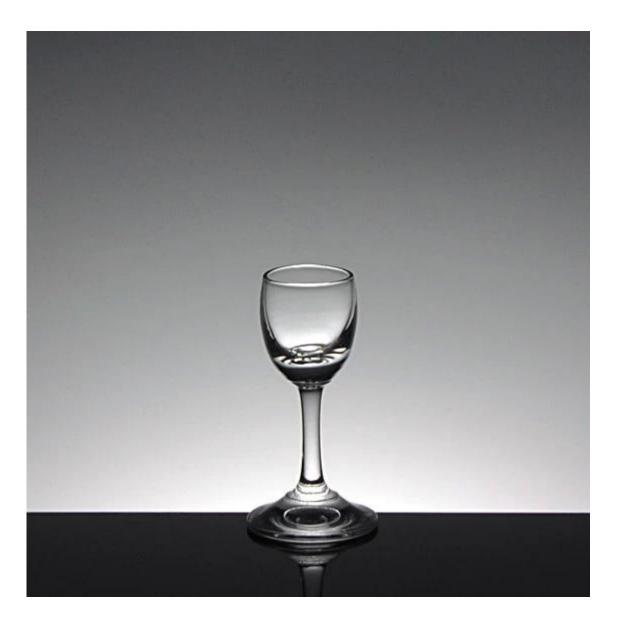

China exporter personalised shot glass cheap glass shot glasses, small shot glasses wholesale

What are the features of small glasses ?

### What are the functions of small glasses ?

1)Machine blasted /pressed, elegant pattern, widely use in restaurant/hotel/home/party etc.

2)Special design and accurate quality control make sure every piece offered is as perfect as p ossible.

# What are the specifications of small glasses?

| Item No.:            | RXC29                                                                                                                                                                                                                                                                             |
|----------------------|-----------------------------------------------------------------------------------------------------------------------------------------------------------------------------------------------------------------------------------------------------------------------------------|
| Size:                | T4cm*B5cm*H10.3cm Capacity :35ml Weight:68g                                                                                                                                                                                                                                       |
| Material:            | Wine Glass                                                                                                                                                                                                                                                                        |
| Process:             | Handmade glass                                                                                                                                                                                                                                                                    |
| Samples time:        | <ol> <li>5~10 days if at exit shaped and size of glass.</li> <li>15~20 days if need new shape or size of glass.</li> </ol>                                                                                                                                                        |
| Packing:             | <ol> <li>Normal packing,</li> <li>24 or 36pcs into export carton,</li> <li>Carton with cardboard divider;</li> <li>Paper tray pallet packing;</li> <li>Customized box.</li> </ol>                                                                                                 |
| Product<br>capacity: | 500,000~1,000,000 pcs per Month                                                                                                                                                                                                                                                   |
| Delivery time:       | About 30-45days,but if you have a urgent need for the products, we can put your order into priority.                                                                                                                                                                              |
| Payment<br>terms:    | Usually pay by T/T,Western Union,L/C or others according to your requirement.                                                                                                                                                                                                     |
| Transportation       | By sea, by air, by express and your shipping agent is acceptable.                                                                                                                                                                                                                 |
| Product<br>features: | <ol> <li>Food safe grade glass body. It doesn't contain BPA, lead, cadmium or any<br/>other harmful things to human body;</li> <li>It is freezer safe;</li> <li>The material is recyclable because it is totally mineral substance;</li> <li>It is environmental safe.</li> </ol> |