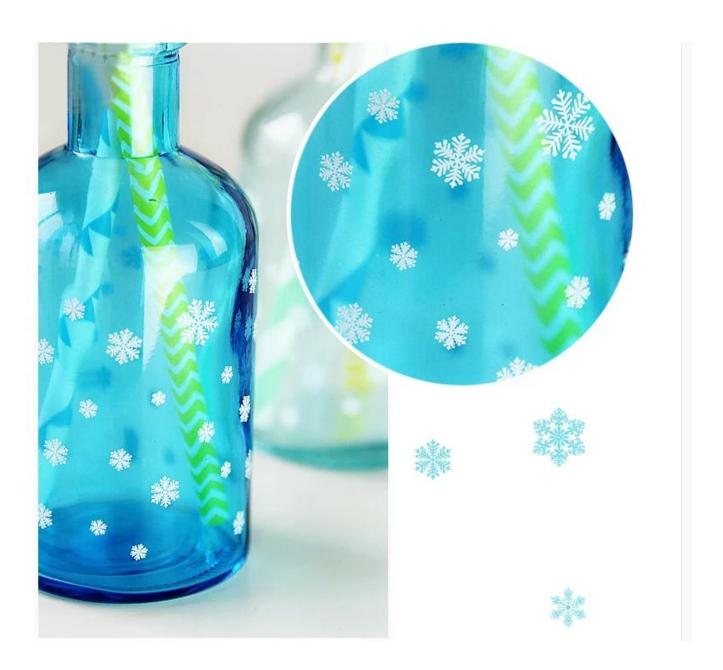

# scented diffusers photos:

For your

choose:

What are the scented diffusers applications?

- Hotels
- Party
- Wedding breakfast
- Love confession
- Birthday
- Start business
- Celebrating
- Home