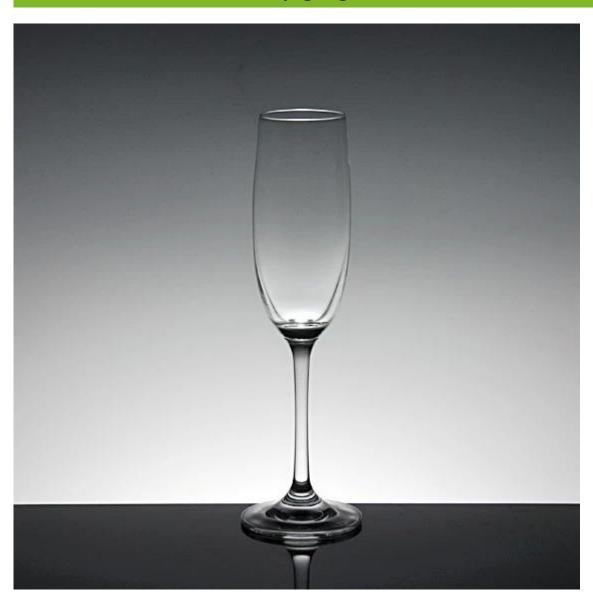

#### What are the specifications of wedding champagne flutes?

#### **Glass tumbler**

| Top   | Bottom | Height | Capacity | Weight |
|-------|--------|--------|----------|--------|
| 4.6Cm | 6.8Cm  | 24.5Cm | 200ml    | 195g   |

### wedding champagne flutes photos:

What are the champagne glass applications?

- Hotels
- Party
- Wedding breakfast
- Love confession
- Birthday
- Start business
- Celebrating
- Home