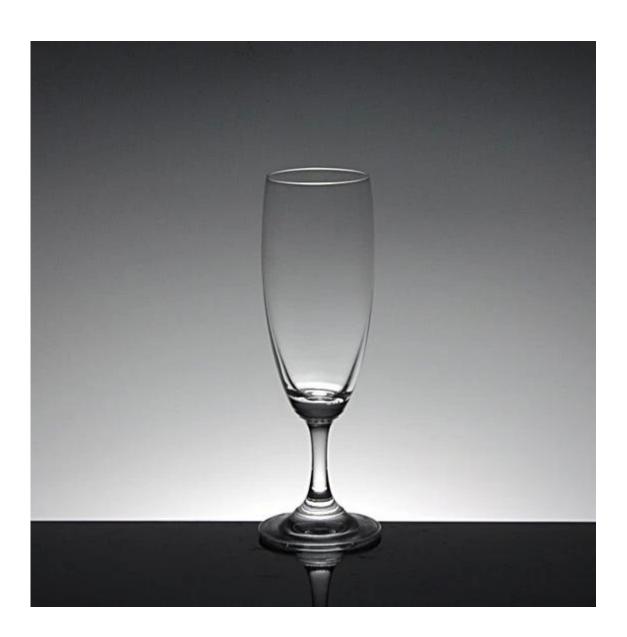

#### What are the specifications of wedding champagne flutes?

#### **Glass tumbler**

| Top   | Bottom | Height | Capacity | Weight |
|-------|--------|--------|----------|--------|
| 4.6Cm | 6.8Cm  | 24.5Cm | 200ml    | 195g   |

### wedding champagne flutes photos:

What are the champagne glass applications?

- Hotels
- Party
- Wedding breakfast
- Love confession
- Birthday
- Start business
- Celebrating
- Home