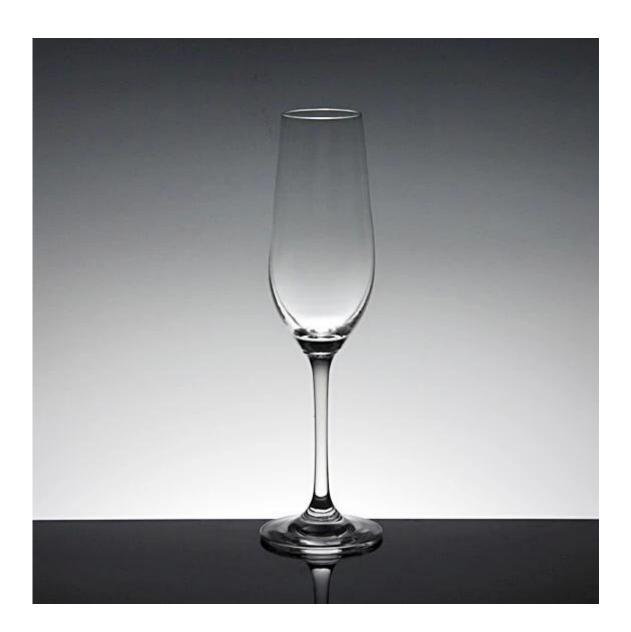

#### What are the specifications of wedding champagne flutes?

#### **Glass tumbler**

| Top   | Bottom | Height | Capacity | Weight |
|-------|--------|--------|----------|--------|
| 4.6Cm | 6.8Cm  | 24.5Cm | 200ml    | 195g   |

### wedding champagne flutes photos:

What are the champagne glass applications?

- Hotels
- Party
- Wedding breakfast
- Love confession
- Birthday
- Start business
- Celebrating
- Home