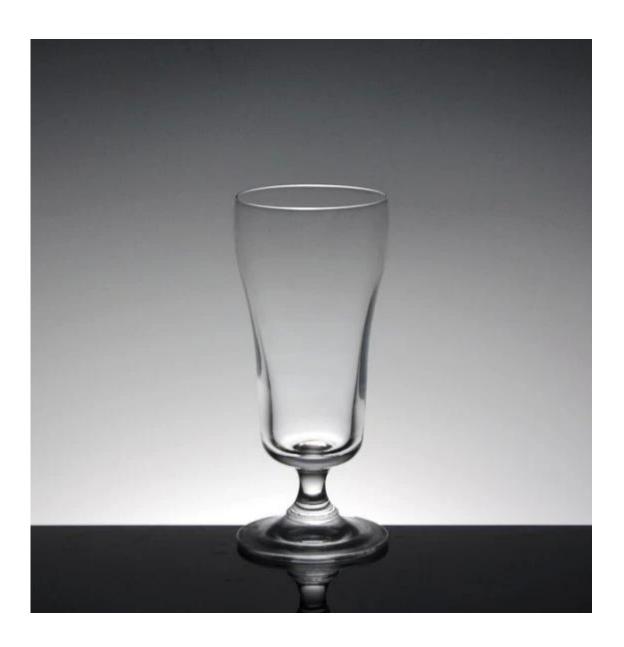

#### What are the specifications of wedding champagne flutes?

#### **Glass tumbler**

| Top   | Bottom | Height | Capacity | Weight |
|-------|--------|--------|----------|--------|
| 4.6Cm | 6.8Cm  | 24.5Cm | 200ml    | 195g   |

### wedding champagne flutes photos:

What are the champagne glass applications?

- Hotels
- Party
- Wedding breakfast
- Love confession
- Birthday
- Start business
- Celebrating
- Home