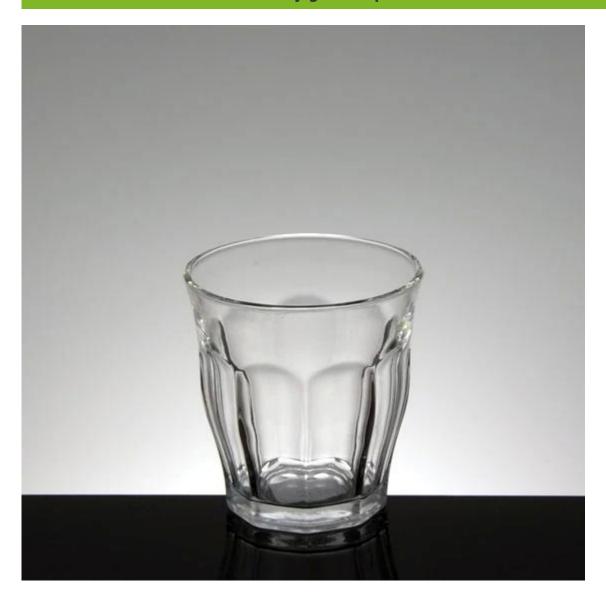

### What are the specifications of whisky glass cups?

|                                                                                   | ,                                                                              |  |  |
|-----------------------------------------------------------------------------------|--------------------------------------------------------------------------------|--|--|
| Item No.:                                                                         | RXKTLZ5018                                                                     |  |  |
| Size:                                                                             | T7.8cm*B6cm*H11.9cm Capacity :285ml Weight:380g                                |  |  |
| Material:                                                                         | Wine Glass                                                                     |  |  |
| Process:                                                                          | Handmade glass                                                                 |  |  |
| Samples time:                                                                     | 1. 5~10 days if at exit shaped and size of glass.                              |  |  |
| Samples time.                                                                     | 2. 15~20 days if need new shape or size of glass.                              |  |  |
|                                                                                   | 1. Normal packing,                                                             |  |  |
|                                                                                   | 24 or 36pcs into export carton,                                                |  |  |
| Packing:                                                                          | Carton with cardboard divider;                                                 |  |  |
|                                                                                   | 2. Paper tray pallet packing;                                                  |  |  |
|                                                                                   | 3. Customized box.                                                             |  |  |
| Product                                                                           | 500,000~1,000,000 pcs per Month                                                |  |  |
| capacity:                                                                         |                                                                                |  |  |
| Delivery time:                                                                    | About 30-45days,but if you have a urgent need for the products, we can put     |  |  |
| Delivery time:                                                                    | your order into priority.                                                      |  |  |
| Payment                                                                           | Usually pay by T/T,Western Union,L/C or others according to your requirement.  |  |  |
| terms:                                                                            | osadny pay by 171, western omon, i.e. or others decording to your requirement. |  |  |
| Transportation: By sea, by air, by express and your shipping agent is acceptable. |                                                                                |  |  |
|                                                                                   | 1. Food safe grade glass body. It doesn't contain BPA, lead, cadmium or any    |  |  |
|                                                                                   | other harmful things to human body;                                            |  |  |
| Product                                                                           | 2. It is freezer safe;                                                         |  |  |
| features:                                                                         | 3. The material is recyclable because it is totally mineral substance;         |  |  |
|                                                                                   | 4. It is environmental safe.                                                   |  |  |

# whisky glass cups photos:

What are the whisky glass cups applications?

- Hotels
- Party
- Wedding breakfast
- Love confession
- Birthday
- Start business
- Celebrating
- Home