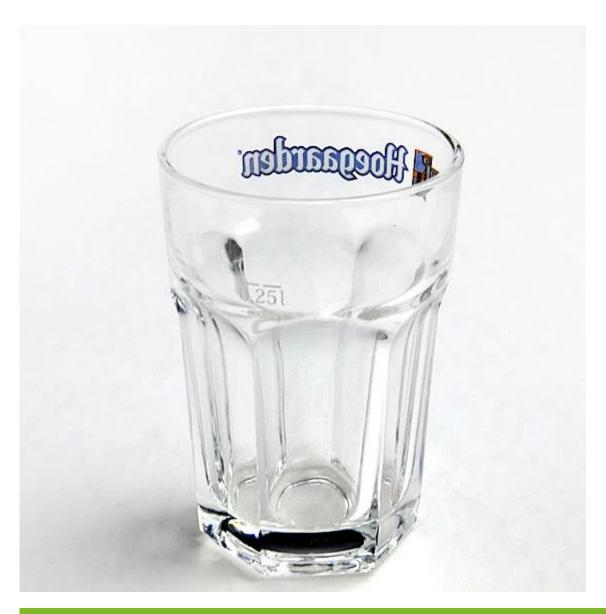

China exporter clear glass tea cups, whisky glass cups discount wine glasses supplier

What are the features of whisky glass cups?

### What are the functions of whisky glass cups?

- 1)Machine blasted /pressed, elegant pattern, widely use in restaurant/hotel/home/party etc.
- 2)Special design and accurate quality control make sure every piece offered is as perfect as p ossible.
- 3)Logo customized, pattern, size and color etc. could be done according to your drawings. Decal, Carving, electro plating, sand blasting, paint spraying, etc.
- 4Packaging: PVC box, Windows box, color box, shrinkage wrap are available to make sure it be can sold directly. Standard export packing assure safety shipment.
- 5)Timely delivery, 12000 square meter selfown warehouse holding large stock to enable our supply.
- 6)Eco-Friendly, pass FDA, CA65,LFGB standard test.

### What are the specifications of whisky glass cups?

|                                                                                   | ,                                                                              |  |  |
|-----------------------------------------------------------------------------------|--------------------------------------------------------------------------------|--|--|
| Item No.:                                                                         | RXKTLZ5018                                                                     |  |  |
| Size:                                                                             | T7.8cm*B6cm*H11.9cm Capacity :285ml Weight:380g                                |  |  |
| Material:                                                                         | Wine Glass                                                                     |  |  |
| Process:                                                                          | Handmade glass                                                                 |  |  |
| Samples time:                                                                     | 1. 5~10 days if at exit shaped and size of glass.                              |  |  |
| Samples time.                                                                     | 2. 15~20 days if need new shape or size of glass.                              |  |  |
|                                                                                   | 1. Normal packing,                                                             |  |  |
|                                                                                   | 24 or 36pcs into export carton,                                                |  |  |
| Packing:                                                                          | Carton with cardboard divider;                                                 |  |  |
|                                                                                   | 2. Paper tray pallet packing;                                                  |  |  |
|                                                                                   | 3. Customized box.                                                             |  |  |
| Product                                                                           | 500,000~1,000,000 pcs per Month                                                |  |  |
| capacity:                                                                         |                                                                                |  |  |
| Delivery time:                                                                    | About 30-45days,but if you have a urgent need for the products, we can put     |  |  |
| Delivery time:                                                                    | your order into priority.                                                      |  |  |
| Payment                                                                           | Usually pay by T/T,Western Union,L/C or others according to your requirement.  |  |  |
| terms:                                                                            | osadny pay by 171, western omon, i.e. or others decording to your requirement. |  |  |
| Transportation: By sea, by air, by express and your shipping agent is acceptable. |                                                                                |  |  |
|                                                                                   | 1. Food safe grade glass body. It doesn't contain BPA, lead, cadmium or any    |  |  |
|                                                                                   | other harmful things to human body;                                            |  |  |
| Product                                                                           | 2. It is freezer safe;                                                         |  |  |
| features:                                                                         | 3. The material is recyclable because it is totally mineral substance;         |  |  |
|                                                                                   | 4. It is environmental safe.                                                   |  |  |