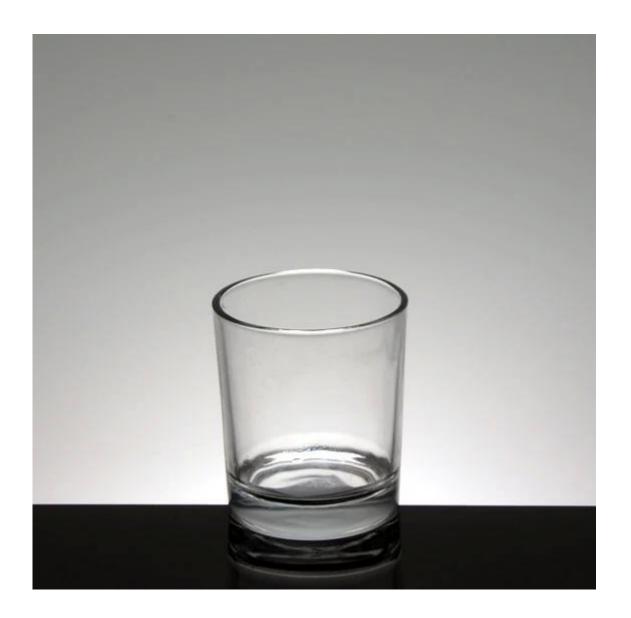

### What are the specifications of whisky glass cups?

|                                                                                   | ,                                                                              |  |  |
|-----------------------------------------------------------------------------------|--------------------------------------------------------------------------------|--|--|
| Item No.:                                                                         | RXKTLZ5018                                                                     |  |  |
| Size:                                                                             | T7.8cm*B6cm*H11.9cm Capacity :285ml Weight:380g                                |  |  |
| Material:                                                                         | Wine Glass                                                                     |  |  |
| Process:                                                                          | Handmade glass                                                                 |  |  |
| Samples time:                                                                     | 1. 5~10 days if at exit shaped and size of glass.                              |  |  |
| Samples time.                                                                     | 2. 15~20 days if need new shape or size of glass.                              |  |  |
|                                                                                   | 1. Normal packing,                                                             |  |  |
|                                                                                   | 24 or 36pcs into export carton,                                                |  |  |
| Packing:                                                                          | Carton with cardboard divider;                                                 |  |  |
|                                                                                   | 2. Paper tray pallet packing;                                                  |  |  |
|                                                                                   | 3. Customized box.                                                             |  |  |
| Product                                                                           | 500,000~1,000,000 pcs per Month                                                |  |  |
| capacity:                                                                         |                                                                                |  |  |
| Delivery time:                                                                    | About 30-45days,but if you have a urgent need for the products, we can put     |  |  |
| Delivery time:                                                                    | your order into priority.                                                      |  |  |
| Payment                                                                           | Usually pay by T/T,Western Union,L/C or others according to your requirement.  |  |  |
| terms:                                                                            | osadny pay by 171, western omon, i.e. or others decording to your requirement. |  |  |
| Transportation: By sea, by air, by express and your shipping agent is acceptable. |                                                                                |  |  |
|                                                                                   | 1. Food safe grade glass body. It doesn't contain BPA, lead, cadmium or any    |  |  |
|                                                                                   | other harmful things to human body;                                            |  |  |
| Product                                                                           | 2. It is freezer safe;                                                         |  |  |
| features:                                                                         | 3. The material is recyclable because it is totally mineral substance;         |  |  |
|                                                                                   | 4. It is environmental safe.                                                   |  |  |

# whisky glass cups photos:

What are the whisky glass cups applications?

- Hotels
- Party
- Wedding breakfast
- Love confession
- Birthday
- Start business
- Celebrating
- Home