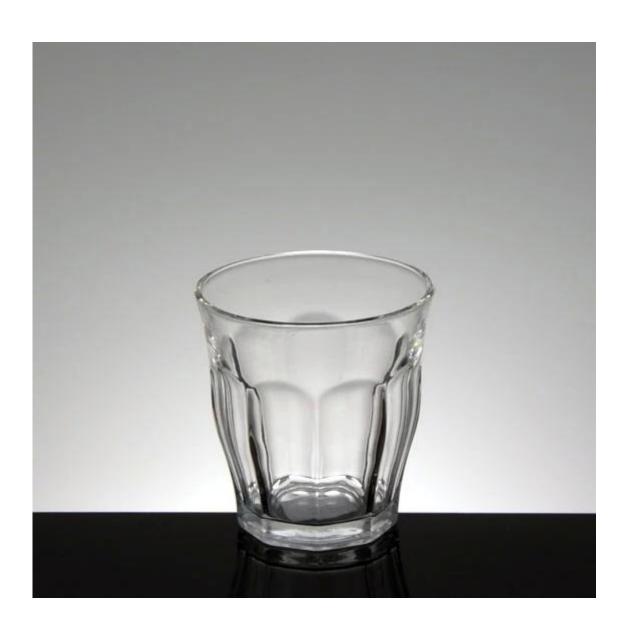

### What are the specifications of whisky glass cups?

|                                                                                   | ,                                                                              |  |  |
|-----------------------------------------------------------------------------------|--------------------------------------------------------------------------------|--|--|
| Item No.:                                                                         | RXKTLZ5018                                                                     |  |  |
| Size:                                                                             | T7.8cm*B6cm*H11.9cm Capacity :285ml Weight:380g                                |  |  |
| Material:                                                                         | Wine Glass                                                                     |  |  |
| Process:                                                                          | Handmade glass                                                                 |  |  |
| Samples time:                                                                     | 1. 5~10 days if at exit shaped and size of glass.                              |  |  |
| Samples time.                                                                     | 2. 15~20 days if need new shape or size of glass.                              |  |  |
|                                                                                   | 1. Normal packing,                                                             |  |  |
|                                                                                   | 24 or 36pcs into export carton,                                                |  |  |
| Packing:                                                                          | Carton with cardboard divider;                                                 |  |  |
|                                                                                   | 2. Paper tray pallet packing;                                                  |  |  |
|                                                                                   | 3. Customized box.                                                             |  |  |
| Product                                                                           | 500,000~1,000,000 pcs per Month                                                |  |  |
| capacity:                                                                         |                                                                                |  |  |
| Delivery time:                                                                    | About 30-45days,but if you have a urgent need for the products, we can put     |  |  |
| Delivery time:                                                                    | your order into priority.                                                      |  |  |
| Payment                                                                           | Usually pay by T/T,Western Union,L/C or others according to your requirement.  |  |  |
| terms:                                                                            | osadny pay by 171, western omon, i.e. or others decording to your requirement. |  |  |
| Transportation: By sea, by air, by express and your shipping agent is acceptable. |                                                                                |  |  |
|                                                                                   | 1. Food safe grade glass body. It doesn't contain BPA, lead, cadmium or any    |  |  |
|                                                                                   | other harmful things to human body;                                            |  |  |
| Product                                                                           | 2. It is freezer safe;                                                         |  |  |
| features:                                                                         | 3. The material is recyclable because it is totally mineral substance;         |  |  |
|                                                                                   | 4. It is environmental safe.                                                   |  |  |

# whisky glass cups photos:

What are the whisky glass cups applications?

- Hotels
- Party
- Wedding breakfast
- Love confession
- Birthday
- Start business
- Celebrating
- Home