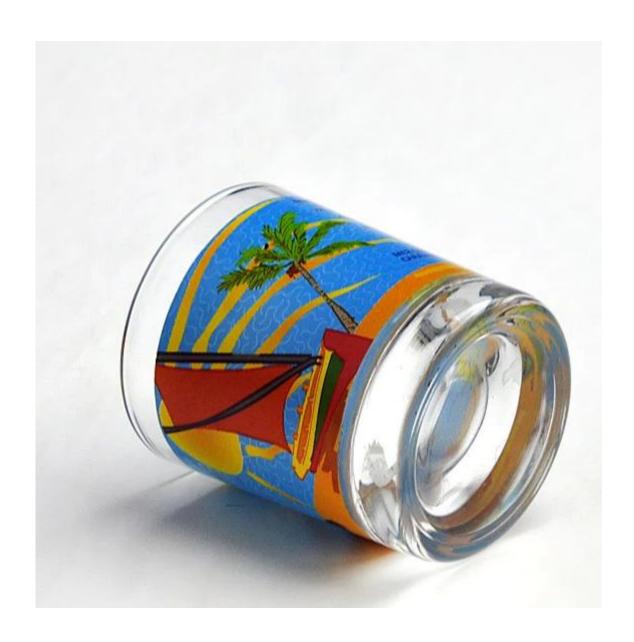

China exporter clear glass tea cups, whisky glass cups discount wine glasses supplier

What are the features of whisky glass cups?

### What are the functions of whisky glass cups?

- 1)Machine blasted /pressed, elegant pattern, widely use in restaurant/hotel/home/party etc.
- 2)Special design and accurate quality control make sure every piece offered is as perfect as p ossible.
- 3)Logo customized, pattern, size and color etc. could be done according to your drawings. Decal, Carving, electro plating, sand blasting, paint spraying, etc.
- 4Packaging: PVC box, Windows box, color box, shrinkage wrap are available to make sure it be can sold directly. Standard export packing assure safety shipment.
- 5)Timely delivery, 12000 square meter selfown warehouse holding large stock to enable our supply.
- 6)Eco-Friendly, pass FDA, CA65,LFGB standard test.

### What are the specifications of whisky glass cups?

|                                                                                   | ,                                                                              |  |  |
|-----------------------------------------------------------------------------------|--------------------------------------------------------------------------------|--|--|
| Item No.:                                                                         | RXKTLZ5018                                                                     |  |  |
| Size:                                                                             | T7.8cm*B6cm*H11.9cm Capacity :285ml Weight:380g                                |  |  |
| Material:                                                                         | Wine Glass                                                                     |  |  |
| Process:                                                                          | Handmade glass                                                                 |  |  |
| Samples time:                                                                     | 1. 5~10 days if at exit shaped and size of glass.                              |  |  |
| Samples time.                                                                     | 2. 15~20 days if need new shape or size of glass.                              |  |  |
|                                                                                   | 1. Normal packing,                                                             |  |  |
|                                                                                   | 24 or 36pcs into export carton,                                                |  |  |
| Packing:                                                                          | Carton with cardboard divider;                                                 |  |  |
|                                                                                   | 2. Paper tray pallet packing;                                                  |  |  |
|                                                                                   | 3. Customized box.                                                             |  |  |
| Product                                                                           | 500,000~1,000,000 pcs per Month                                                |  |  |
| capacity:                                                                         |                                                                                |  |  |
| Delivery time:                                                                    | About 30-45days,but if you have a urgent need for the products, we can put     |  |  |
| Delivery time:                                                                    | your order into priority.                                                      |  |  |
| Payment                                                                           | Usually pay by T/T,Western Union,L/C or others according to your requirement.  |  |  |
| terms:                                                                            | osadny pay by 171, western omon, i.e. or others decording to your requirement. |  |  |
| Transportation: By sea, by air, by express and your shipping agent is acceptable. |                                                                                |  |  |
|                                                                                   | 1. Food safe grade glass body. It doesn't contain BPA, lead, cadmium or any    |  |  |
|                                                                                   | other harmful things to human body;                                            |  |  |
| Product                                                                           | 2. It is freezer safe;                                                         |  |  |
| features:                                                                         | 3. The material is recyclable because it is totally mineral substance;         |  |  |
|                                                                                   | 4. It is environmental safe.                                                   |  |  |