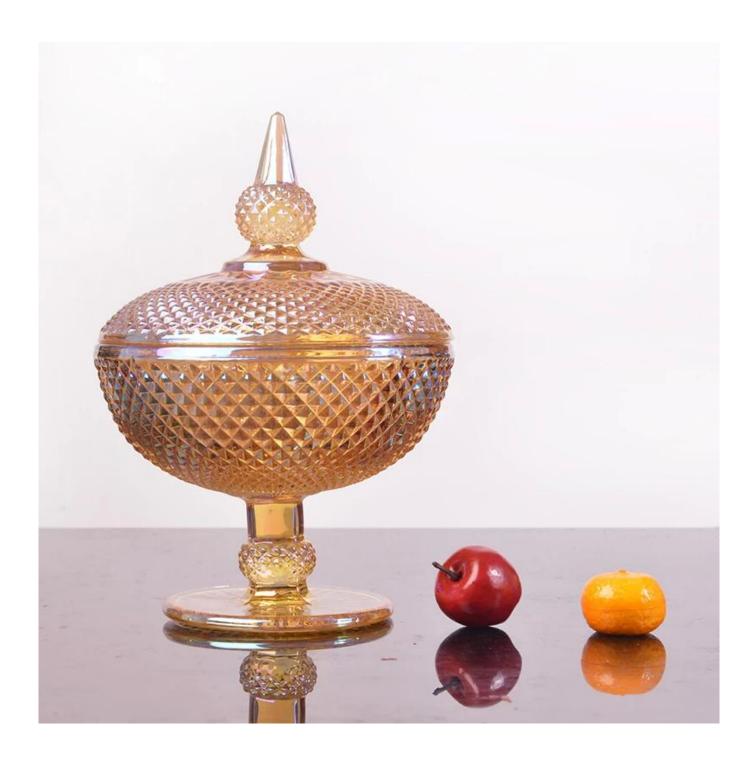

#### What are the features of silver electroplating glass candy bowl?

- 1)Various designed.
- 2) Environment-friendly.
- 3) Electroplating process.
- 4)Category: Fruit and candy cup.
- 5)Color: Silver, gold,rose gold,smoke gray.

# **Silver electroplating glass candy bowl photos:**

What are the silver electroplating glass candy bowl applications?

- Hotels
- Party
- Wedding breakfast
- Love confession
- Birthday
- Start business
- Celebrating
- Home