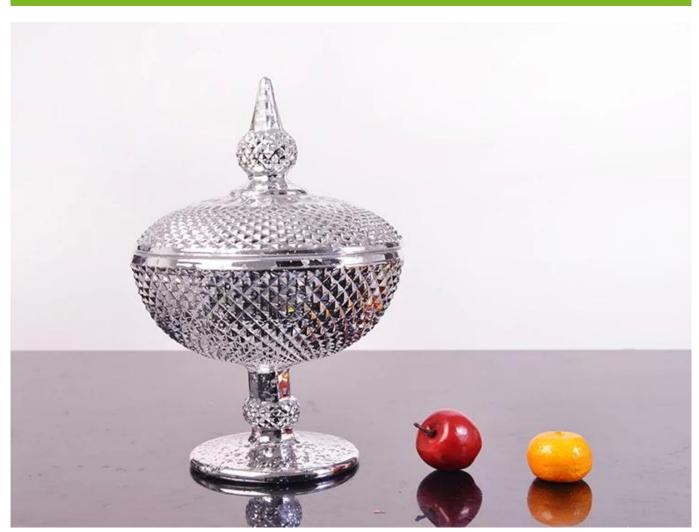

# What are the specifications of silver electroplating glass candy bowl?

| Top dia | <b>Bottom dia</b> | Height       | Capacity | Weight      |
|---------|-------------------|--------------|----------|-------------|
| 15.3cm  | 10cm              | 12cm/ 21.9cm |          | 655g/ 1154g |

1.Model Number: RX-ZD038Y2.Category: Fruit and candy cup3.Process: Silver electroplating glass

4.Size: T 15.3cm,B 10 cm,H:12cm / 21.9cm(with lid)

5.Weight: 655g / 1154g(with lid)

6.Surface Technology: Electroplating process

# **Silver electroplating glass candy bowl photos:**

What are the silver electroplating glass candy bowl applications?

- Hotels
- Party
- Wedding breakfast
- Love confession
- Birthday
- Start business
- Celebrating
- Home