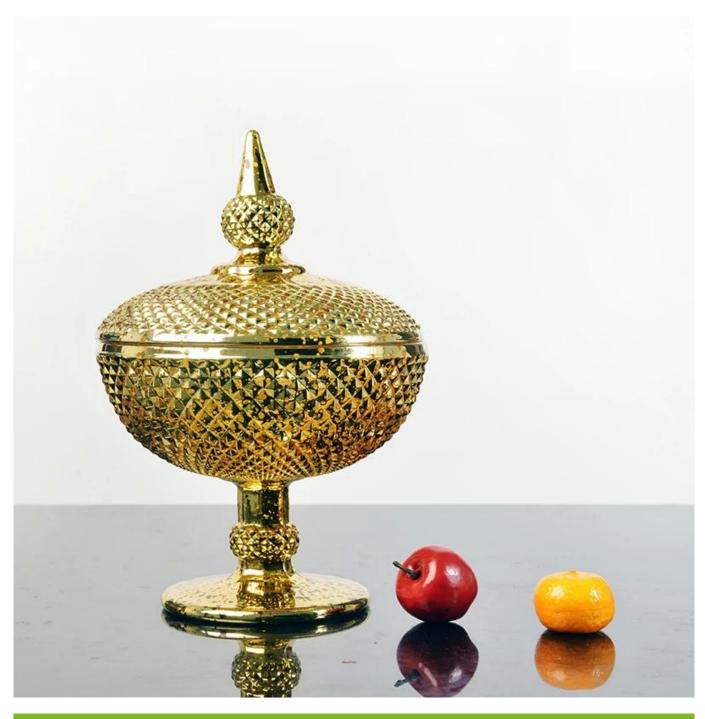

#### What are the features of silver electroplating glass candy bowl?

- 1)Various designed.
- 2) Environment-friendly.
- 3) Electroplating process.
- 4)Category: Fruit and candy cup.
- 5)Color: Silver, gold,rose gold,smoke gray.

# **Silver electroplating glass candy bowl photos:**

What are the silver electroplating glass candy bowl applications?

- Hotels
- Party
- Wedding breakfast
- Love confession
- Birthday
- Start business
- Celebrating
- Home