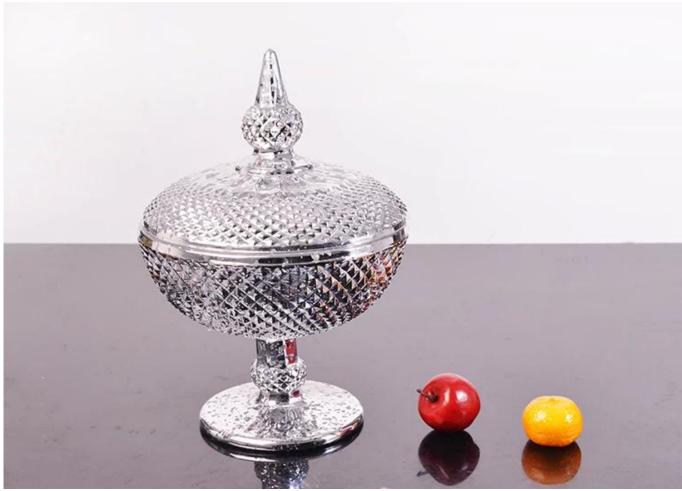

# What are the specifications of silver electroplating glass candy bowl?

| Top dia | <b>Bottom dia</b> | Height       | Capacity | Weight      |
|---------|-------------------|--------------|----------|-------------|
| 15.3cm  | 10cm              | 12cm/ 21.9cm |          | 655g/ 1154g |

1.Model Number: RX-ZD038Y2.Category: Fruit and candy cup3.Process: Silver electroplating glass

4.Size: T 15.3cm,B 10 cm,H:12cm / 21.9cm(with lid)

5.Weight: 655g / 1154g(with lid)

6.Surface Technology: Electroplating process

# **Silver electroplating glass candy bowl photos:**

What are the silver electroplating glass candy bowl applications?

- Hotels
- Party
- Wedding breakfast
- Love confession
- Birthday
- Start business
- Celebrating
- Home