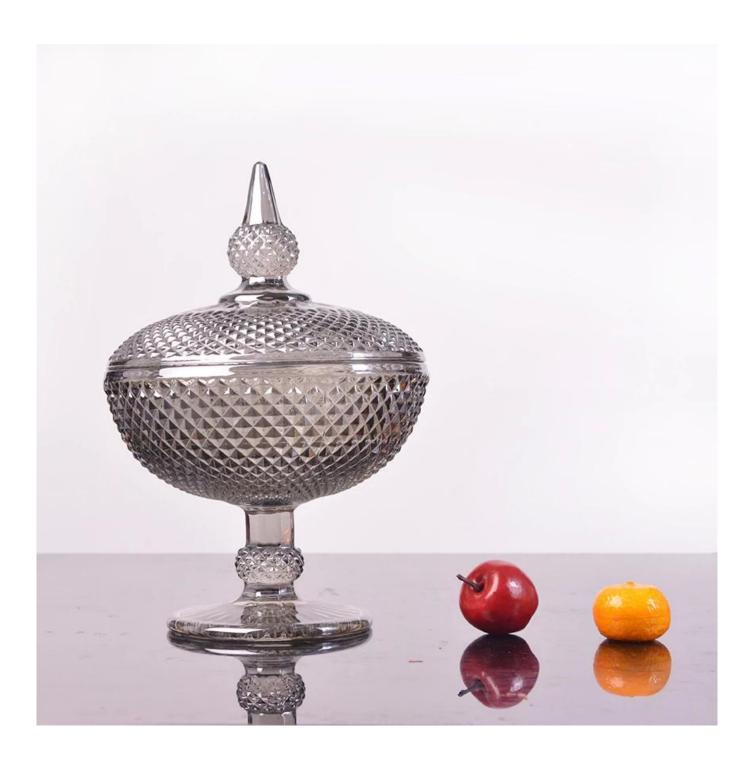

#### What are the features of silver electroplating glass candy bowl?

- 1)Various designed.
- 2) Environment-friendly.
- 3) Electroplating process.
- 4)Category: Fruit and candy cup.
- 5)Color: Silver, gold,rose gold,smoke gray.

# **Silver electroplating glass candy bowl photos:**

What are the silver electroplating glass candy bowl applications?

- Hotels
- Party
- Wedding breakfast
- Love confession
- Birthday
- Start business
- Celebrating
- Home