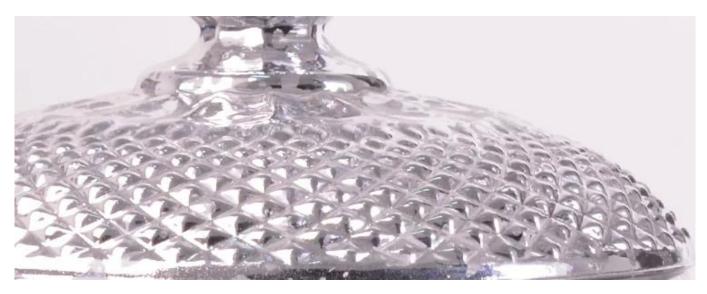

#### What are the features of silver electroplating glass candy bowl?

- 1)Various designed.
- 2) Environment-friendly.
- 3) Electroplating process.
- 4)Category: Fruit and candy cup.
- 5)Color: Silver, gold,rose gold,smoke gray.

### What are the functions of silver electroplating glass candy bowl?

- 1)Machine blasted /pressed, elegant pattern, widely use in restaurant/hotel/home/party etc.
- 2)Special design and accurate quality control make sure every piece offered is as perfect as p ossible.
- 3)Logo customized, pattern, size and color etc. could be done according to your drawings. Decal, Carving, electro plating, sand blasting, paint spraying, etc.
- 4Packaging: PVC box, Windows box, color box, shrinkage wrap are available to make sure it be e can sold directly. Standard export packing assure safety shipment.
- 5)Timely delivery, 12000 square meter selfown warehouse holding large stock to enable our supply.
- 6)Eco-Friendly, pass FDA, CA65,LFGB standard test.