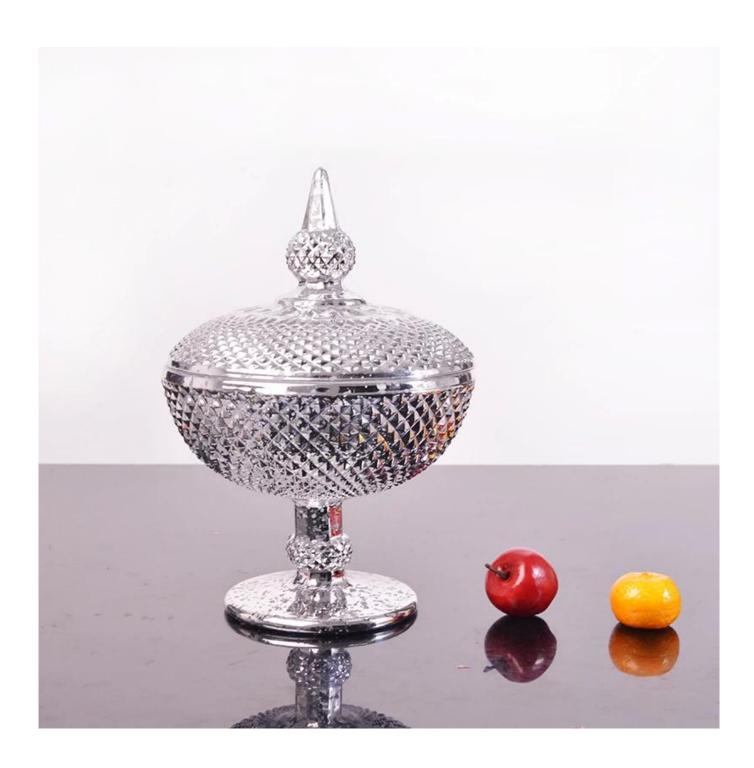

# China electroplating glass supplier, silver electroplating glass candy bowl, silver plating glass manufacturer

#### What are the features of silver electroplating glass candy bowl?

- 1)Various designed.
- 2) Environment-friendly.
- 3) Electroplating process.
- 4)Category: Fruit and candy cup.
- 5)Color: Silver, gold,rose gold,smoke gray.

# **Silver electroplating glass candy bowl photos:**

What are the silver electroplating glass candy bowl applications?

- Hotels
- Party
- Wedding breakfast
- Love confession
- Birthday
- Start business
- Celebrating
- Home