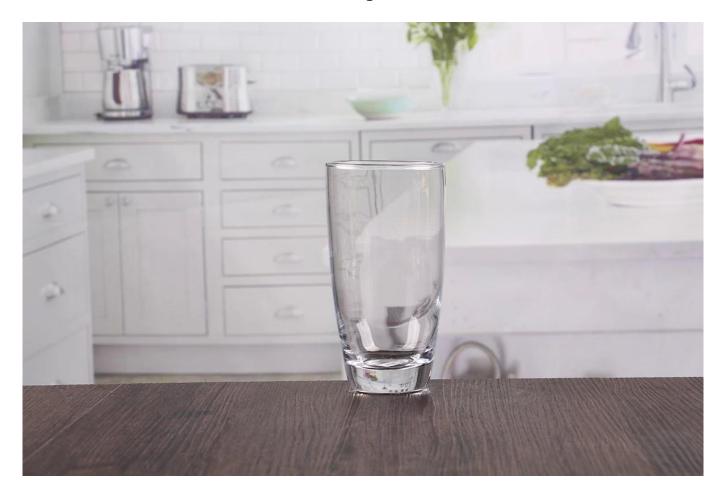

# 12 OZ Drinking Glass Sets

What are the features of 12 OZ Drinking Glass Sets?

# 12 OZ Drinking Glass Sets photos:

**Drinking Glass Sets** 