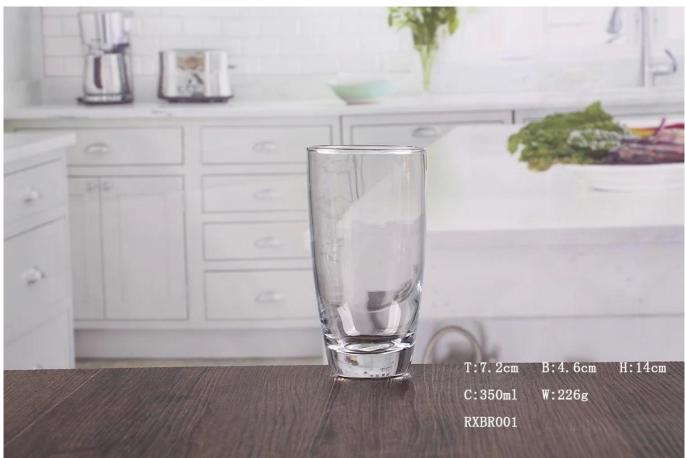

# What are the specifications of 12 OZ Drinking Glass Sets?

| Item No:      | RXBR001                                           |
|---------------|---------------------------------------------------|
| Material:     | 12 OZ Drinking Glass Sets                         |
| Color:        | Clear                                             |
| Process:      | Machine production                                |
| Samples time: | 1. 5~10 days if at exit shaped and size of glass. |
|               | 2. 15~20 days if need new shape or size of glass. |

# 12 OZ Drinking Glass Sets photos:

**Drinking Glass Sets** 