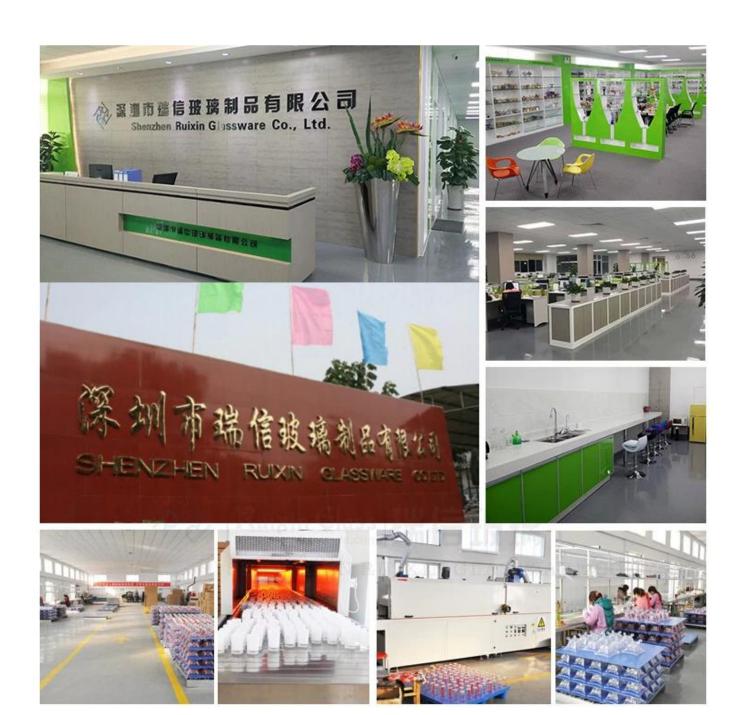

### Glass wine decanter photos:

Who are we?

Shenzhen Ruixin glassware company are a very professional glassware company, and have been in this field over 15 years.

We have our head office in Shenzhen ,and have three factory ,one is located in Shenzhen too, another two factory are in Shanxi, which are the biggest hand painting factory in China too.

Recently, Ruixin passed Sedex factory audit. Inspectors from SGS are very happy with our factory and praised that we are the most tidy and clean glass factory he visited.

Our company also celebrates our 10 years anniversary in 2015. In order for our factory to have a big development, we invested a series of machines, such as automatic spray machine, electroplated machine, etching and sandblasting machines.

#### Q: Are you factory or trading company?

A: We are export department in Shenzhen ,and we have a factory in Shan'xi,30000 square meters production area with around 300 workers