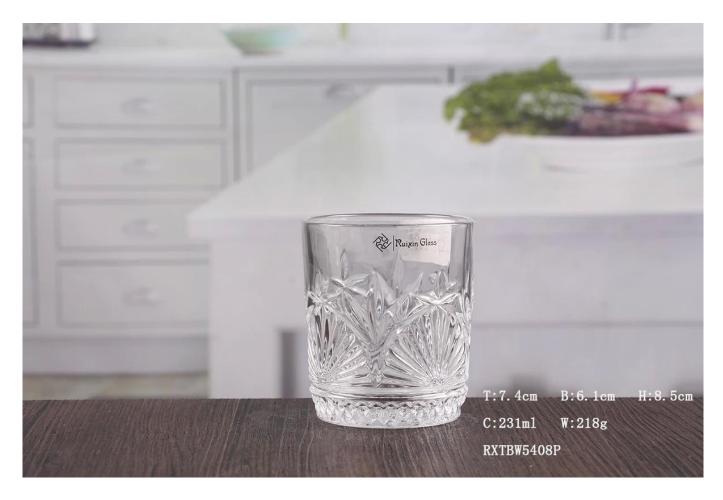

What are the specifications of Cut Glass Whisky Tumblers?

| Item No:             | RXTBW5408P                                                                                                                                                                                                                                                                                                                                                                                |
|----------------------|-------------------------------------------------------------------------------------------------------------------------------------------------------------------------------------------------------------------------------------------------------------------------------------------------------------------------------------------------------------------------------------------|
| Material:            | Cut Glass Whisky Tumblers                                                                                                                                                                                                                                                                                                                                                                 |
| Color:               | Clear                                                                                                                                                                                                                                                                                                                                                                                     |
| Process:             | Machine production                                                                                                                                                                                                                                                                                                                                                                        |
| Samples time:        | <ol> <li>5~10 days if at exit shaped and size of glass.</li> <li>15~20 days if need new shape or size of glass.</li> </ol>                                                                                                                                                                                                                                                                |
| Packing:             | <ol> <li>Normal packing,</li> <li>24 or 36pcs into export carton,</li> <li>Carton with cardboard divider;</li> <li>Paper tray pallet packing;</li> <li>Customized box.</li> </ol>                                                                                                                                                                                                         |
| Product              | 500,000~1,000,000 pcs per Month                                                                                                                                                                                                                                                                                                                                                           |
| capacity:            | About 20 4Edays but if you have a urgent good for the products, we can put                                                                                                                                                                                                                                                                                                                |
| Delivery time:       | About 30-45days, but if you have a urgent need for the products, we can put your order into priority.                                                                                                                                                                                                                                                                                     |
| Payment terms:       | Usually pay by T/T,Western Union,L/C or others according to your requirement.                                                                                                                                                                                                                                                                                                             |
| Transportation       | By sea, by air, by express and your shipping agent is acceptable.                                                                                                                                                                                                                                                                                                                         |
| Product<br>features: | <ol> <li>Food safe grade glass body. It doesn't contain BPA, lead, cadmium or any other harmful things to human body;</li> <li>It is freezer safe;</li> </ol>                                                                                                                                                                                                                             |
|                      | <ul><li>3. The material is recyclable because it is totally mineral substance;</li><li>4. It is environmental safe.</li></ul>                                                                                                                                                                                                                                                             |
| For your<br>choose:  | <ol> <li>Any logo printing on the glass body.</li> <li>Any color painted, frost, electro plate ,pattern laser carver for the finish;</li> <li>Special package like shrink wrap, color gift box, white gift box etc:</li> <li>Open new mould for new glass and some accessories such as wood, plastic or metal as you like;</li> <li>Different size and shapes meet your needs.</li> </ol> |

## **Cut Glass Whisky Tumblers photos:**

Who are we?

Shenzhen Ruixin glassware company are a very professional glassware company, and have been in this field over 15 years.

We have our head office in Shenzhen ,and have three factory ,one is located in Shenzhen too, another two factory are in Shanxi, which are the biggest hand painting factory in China too.