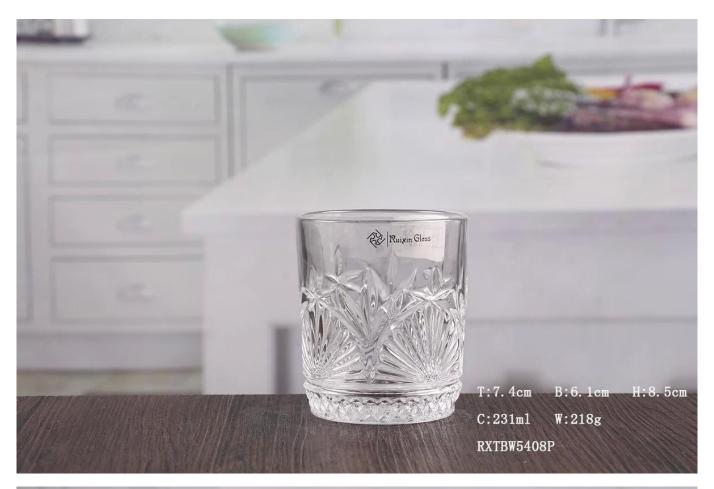

What are the specifications of Cut Glass Whisky Tumblers?

| Item No:             | RXTBW5408P                                                                                                                                                                                                                                                                                                                                                                                |
|----------------------|-------------------------------------------------------------------------------------------------------------------------------------------------------------------------------------------------------------------------------------------------------------------------------------------------------------------------------------------------------------------------------------------|
| Material:            | Cut Glass Whisky Tumblers                                                                                                                                                                                                                                                                                                                                                                 |
| Color:               | Clear                                                                                                                                                                                                                                                                                                                                                                                     |
| Process:             | Machine production                                                                                                                                                                                                                                                                                                                                                                        |
| Samples time:        | <ol> <li>5~10 days if at exit shaped and size of glass.</li> <li>15~20 days if need new shape or size of glass.</li> </ol>                                                                                                                                                                                                                                                                |
| Packing:             | <ol> <li>Normal packing,</li> <li>24 or 36pcs into export carton,</li> <li>Carton with cardboard divider;</li> <li>Paper tray pallet packing;</li> <li>Customized box.</li> </ol>                                                                                                                                                                                                         |
| Product              | 500,000~1,000,000 pcs per Month                                                                                                                                                                                                                                                                                                                                                           |
| capacity:            | About 20 4Edays but if you have a urgent good for the products, we can put                                                                                                                                                                                                                                                                                                                |
| Delivery time:       | About 30-45days, but if you have a urgent need for the products, we can put your order into priority.                                                                                                                                                                                                                                                                                     |
| Payment terms:       | Usually pay by T/T,Western Union,L/C or others according to your requirement.                                                                                                                                                                                                                                                                                                             |
| Transportation       | By sea, by air, by express and your shipping agent is acceptable.                                                                                                                                                                                                                                                                                                                         |
| Product<br>features: | <ol> <li>Food safe grade glass body. It doesn't contain BPA, lead, cadmium or any other harmful things to human body;</li> <li>It is freezer safe;</li> </ol>                                                                                                                                                                                                                             |
|                      | <ul><li>3. The material is recyclable because it is totally mineral substance;</li><li>4. It is environmental safe.</li></ul>                                                                                                                                                                                                                                                             |
| For your<br>choose:  | <ol> <li>Any logo printing on the glass body.</li> <li>Any color painted, frost, electro plate ,pattern laser carver for the finish;</li> <li>Special package like shrink wrap, color gift box, white gift box etc:</li> <li>Open new mould for new glass and some accessories such as wood, plastic or metal as you like;</li> <li>Different size and shapes meet your needs.</li> </ol> |

## **Cut Glass Whisky Tumblers photos:**

Who are we?

Shenzhen Ruixin glassware company are a very professional glassware company, and have been in this field over 15 years.

We have our head office in Shenzhen ,and have three factory ,one is located in Shenzhen too, another two factory are in Shanxi, which are the biggest hand painting factory in China too.