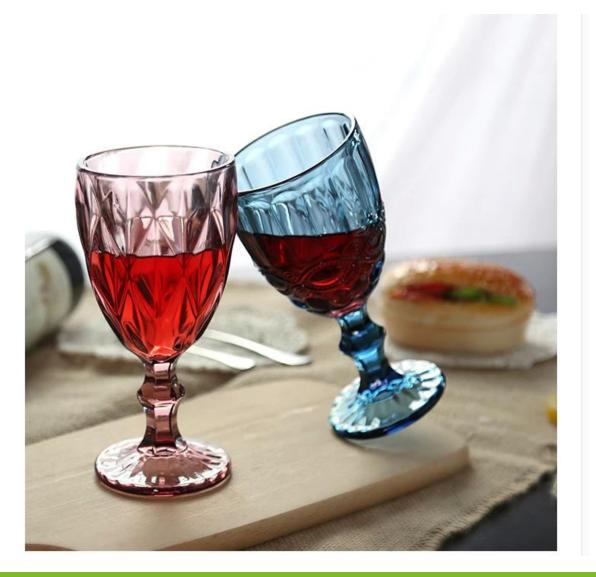

## What are the specifications of colored glass cups?

| ltem No.:            |                                                                                                                                                                                                                                                                                                                                                                                           |
|----------------------|-------------------------------------------------------------------------------------------------------------------------------------------------------------------------------------------------------------------------------------------------------------------------------------------------------------------------------------------------------------------------------------------|
| Size:                | T;7.9cm B:6.8cm H:14cm C:187ml W:300ml                                                                                                                                                                                                                                                                                                                                                    |
| Material:            | colored glass cups                                                                                                                                                                                                                                                                                                                                                                        |
| Process:             | Machine production                                                                                                                                                                                                                                                                                                                                                                        |
| Samples time:        | <ol> <li>5~10 days if at exit shaped and size of glass.</li> <li>15~20 days if need new shape or size of glass.</li> </ol>                                                                                                                                                                                                                                                                |
| Packing:             | <ol> <li>Normal packing,</li> <li>24 or 36pcs into export carton,</li> <li>Carton with cardboard divider;</li> <li>Paper tray pallet packing;</li> <li>Customized box.</li> </ol>                                                                                                                                                                                                         |
| Product<br>capacity: | 500,000~1,000,000 pcs per Month                                                                                                                                                                                                                                                                                                                                                           |
| Delivery time:       | About 30-45days,but if you have a urgent need for the products, we can put your order into priority.                                                                                                                                                                                                                                                                                      |
| Payment<br>terms:    | Usually pay by T/T,Western Union,L/C or others according to your requirement.                                                                                                                                                                                                                                                                                                             |
| Transportation:      | By sea, by air, by express and your shipping agent is acceptable.                                                                                                                                                                                                                                                                                                                         |
| Product<br>features: | <ol> <li>Food safe grade glass body. It doesn't contain BPA, lead, cadmium or any<br/>other harmful things to human body;</li> <li>It is freezer safe;</li> <li>The material is recyclable because it is totally mineral substance;</li> <li>It is environmental safe.</li> </ol>                                                                                                         |
| For your<br>choose:  | <ol> <li>Any logo printing on the glass body.</li> <li>Any color painted, frost, electro plate ,pattern laser carver for the finish;</li> <li>Special package like shrink wrap, color gift box, white gift box etc:</li> <li>Open new mould for new glass and some accessories such as wood, plastic or metal as you like;</li> <li>Different size and shapes meet your needs.</li> </ol> |

What are the colored glass cups applications?

- Hotels
- Party
- Wedding breakfast
- Love confession
- Birthday
- Start business
- Celebrating
- Home

**Our certifications:** 

Who are we?

Shenzhen Ruixin glassware company are a very professional glassware company, and have been in this field over 15 years.