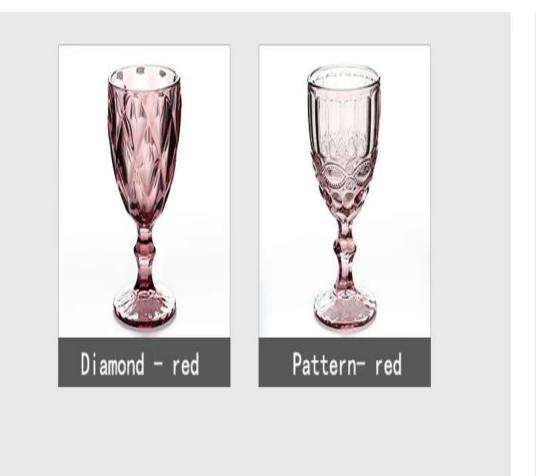

## What are the specifications of colored glass cups?

| ltem No.:            |                                                                                                                                                                                                                                                                                                                                                                                           |
|----------------------|-------------------------------------------------------------------------------------------------------------------------------------------------------------------------------------------------------------------------------------------------------------------------------------------------------------------------------------------------------------------------------------------|
| Size:                | T;7.9cm B:6.8cm H:14cm C:187ml W:300ml                                                                                                                                                                                                                                                                                                                                                    |
| Material:            | colored glass cups                                                                                                                                                                                                                                                                                                                                                                        |
| Process:             | Machine production                                                                                                                                                                                                                                                                                                                                                                        |
| Samples time:        | <ol> <li>5~10 days if at exit shaped and size of glass.</li> <li>15~20 days if need new shape or size of glass.</li> </ol>                                                                                                                                                                                                                                                                |
| Packing:             | <ol> <li>Normal packing,</li> <li>24 or 36pcs into export carton,</li> <li>Carton with cardboard divider;</li> <li>Paper tray pallet packing;</li> <li>Customized box.</li> </ol>                                                                                                                                                                                                         |
| Product<br>capacity: | 500,000~1,000,000 pcs per Month                                                                                                                                                                                                                                                                                                                                                           |
| Delivery time:       | About 30-45days,but if you have a urgent need for the products, we can put your order into priority.                                                                                                                                                                                                                                                                                      |
| Payment<br>terms:    | Usually pay by T/T,Western Union,L/C or others according to your requirement.                                                                                                                                                                                                                                                                                                             |
| Transportation:      | By sea, by air, by express and your shipping agent is acceptable.                                                                                                                                                                                                                                                                                                                         |
| Product<br>features: | <ol> <li>Food safe grade glass body. It doesn't contain BPA, lead, cadmium or any<br/>other harmful things to human body;</li> <li>It is freezer safe;</li> <li>The material is recyclable because it is totally mineral substance;</li> <li>It is environmental safe.</li> </ol>                                                                                                         |
| For your<br>choose:  | <ol> <li>Any logo printing on the glass body.</li> <li>Any color painted, frost, electro plate ,pattern laser carver for the finish;</li> <li>Special package like shrink wrap, color gift box, white gift box etc:</li> <li>Open new mould for new glass and some accessories such as wood, plastic or metal as you like;</li> <li>Different size and shapes meet your needs.</li> </ol> |