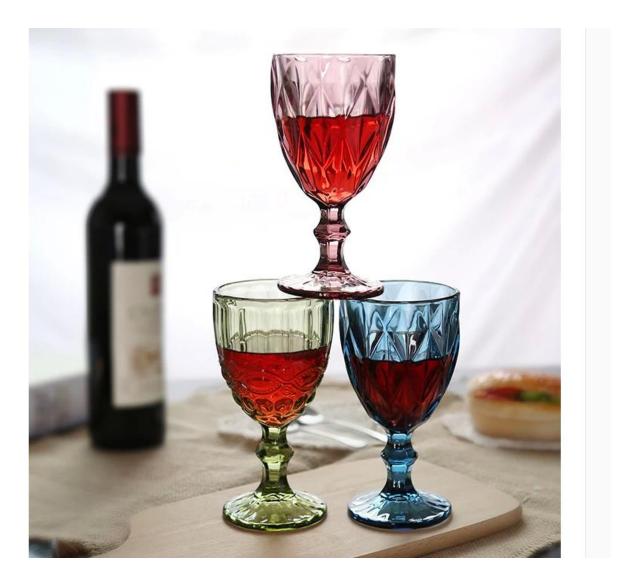

## What are the specifications of colored glass cups?

| ltem No.:            |                                                                                                                                                                                                                                                                                                                                                                                           |
|----------------------|-------------------------------------------------------------------------------------------------------------------------------------------------------------------------------------------------------------------------------------------------------------------------------------------------------------------------------------------------------------------------------------------|
| Size:                | T;7.9cm B:6.8cm H:14cm C:187ml W:300ml                                                                                                                                                                                                                                                                                                                                                    |
| Material:            | colored glass cups                                                                                                                                                                                                                                                                                                                                                                        |
| Process:             | Machine production                                                                                                                                                                                                                                                                                                                                                                        |
| Samples time:        | <ol> <li>5~10 days if at exit shaped and size of glass.</li> <li>15~20 days if need new shape or size of glass.</li> </ol>                                                                                                                                                                                                                                                                |
| Packing:             | <ol> <li>Normal packing,</li> <li>24 or 36pcs into export carton,</li> <li>Carton with cardboard divider;</li> <li>Paper tray pallet packing;</li> <li>Customized box.</li> </ol>                                                                                                                                                                                                         |
| Product<br>capacity: | 500,000~1,000,000 pcs per Month                                                                                                                                                                                                                                                                                                                                                           |
| Delivery time:       | About 30-45days,but if you have a urgent need for the products, we can put your order into priority.                                                                                                                                                                                                                                                                                      |
| Payment<br>terms:    | Usually pay by T/T,Western Union,L/C or others according to your requirement.                                                                                                                                                                                                                                                                                                             |
| Transportation:      | By sea, by air, by express and your shipping agent is acceptable.                                                                                                                                                                                                                                                                                                                         |
| Product<br>features: | <ol> <li>Food safe grade glass body. It doesn't contain BPA, lead, cadmium or any<br/>other harmful things to human body;</li> <li>It is freezer safe;</li> <li>The material is recyclable because it is totally mineral substance;</li> <li>It is environmental safe.</li> </ol>                                                                                                         |
| For your<br>choose:  | <ol> <li>Any logo printing on the glass body.</li> <li>Any color painted, frost, electro plate ,pattern laser carver for the finish;</li> <li>Special package like shrink wrap, color gift box, white gift box etc:</li> <li>Open new mould for new glass and some accessories such as wood, plastic or metal as you like;</li> <li>Different size and shapes meet your needs.</li> </ol> |

What are the colored glass cups applications?

- Hotels
- Party
- Wedding breakfast
- Love confession
- Birthday
- Start business
- Celebrating
- Home

**Our certifications:** 

Who are we?

Shenzhen Ruixin glassware company are a very professional glassware company, and have been in this field over 15 years.