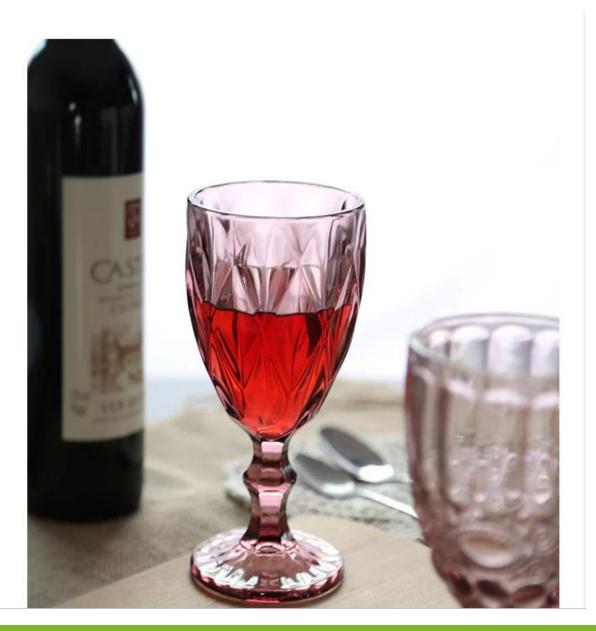

## What are the specifications of colored glass cups?

| ltem No.:            |                                                                                                                                                                                                                                                                                                                                                                                           |
|----------------------|-------------------------------------------------------------------------------------------------------------------------------------------------------------------------------------------------------------------------------------------------------------------------------------------------------------------------------------------------------------------------------------------|
| Size:                | T;7.9cm B:6.8cm H:14cm C:187ml W:300ml                                                                                                                                                                                                                                                                                                                                                    |
| Material:            | colored glass cups                                                                                                                                                                                                                                                                                                                                                                        |
| Process:             | Machine production                                                                                                                                                                                                                                                                                                                                                                        |
| Samples time:        | <ol> <li>5~10 days if at exit shaped and size of glass.</li> <li>15~20 days if need new shape or size of glass.</li> </ol>                                                                                                                                                                                                                                                                |
| Packing:             | <ol> <li>Normal packing,</li> <li>24 or 36pcs into export carton,</li> <li>Carton with cardboard divider;</li> <li>Paper tray pallet packing;</li> <li>Customized box.</li> </ol>                                                                                                                                                                                                         |
| Product<br>capacity: | 500,000~1,000,000 pcs per Month                                                                                                                                                                                                                                                                                                                                                           |
| Delivery time:       | About 30-45days,but if you have a urgent need for the products, we can put your order into priority.                                                                                                                                                                                                                                                                                      |
| Payment<br>terms:    | Usually pay by T/T,Western Union,L/C or others according to your requirement.                                                                                                                                                                                                                                                                                                             |
| Transportation:      | By sea, by air, by express and your shipping agent is acceptable.                                                                                                                                                                                                                                                                                                                         |
| Product<br>features: | <ol> <li>Food safe grade glass body. It doesn't contain BPA, lead, cadmium or any<br/>other harmful things to human body;</li> <li>It is freezer safe;</li> <li>The material is recyclable because it is totally mineral substance;</li> <li>It is environmental safe.</li> </ol>                                                                                                         |
| For your<br>choose:  | <ol> <li>Any logo printing on the glass body.</li> <li>Any color painted, frost, electro plate ,pattern laser carver for the finish;</li> <li>Special package like shrink wrap, color gift box, white gift box etc:</li> <li>Open new mould for new glass and some accessories such as wood, plastic or metal as you like;</li> <li>Different size and shapes meet your needs.</li> </ol> |