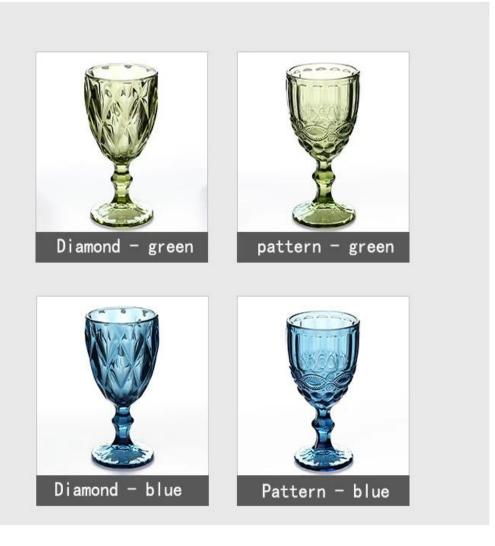

## What are the specifications of colored glass cups?

| ltem No.:            |                                                                                                                                                                                                                                                                                                                                                                                           |
|----------------------|-------------------------------------------------------------------------------------------------------------------------------------------------------------------------------------------------------------------------------------------------------------------------------------------------------------------------------------------------------------------------------------------|
| Size:                | T;7.9cm B:6.8cm H:14cm C:187ml W:300ml                                                                                                                                                                                                                                                                                                                                                    |
| Material:            | colored glass cups                                                                                                                                                                                                                                                                                                                                                                        |
| Process:             | Machine production                                                                                                                                                                                                                                                                                                                                                                        |
| Samples time:        | <ol> <li>5~10 days if at exit shaped and size of glass.</li> <li>15~20 days if need new shape or size of glass.</li> </ol>                                                                                                                                                                                                                                                                |
| Packing:             | <ol> <li>Normal packing,</li> <li>24 or 36pcs into export carton,</li> <li>Carton with cardboard divider;</li> <li>Paper tray pallet packing;</li> <li>Customized box.</li> </ol>                                                                                                                                                                                                         |
| Product<br>capacity: | 500,000~1,000,000 pcs per Month                                                                                                                                                                                                                                                                                                                                                           |
| Delivery time:       | About 30-45days,but if you have a urgent need for the products, we can put your order into priority.                                                                                                                                                                                                                                                                                      |
| Payment<br>terms:    | Usually pay by T/T,Western Union,L/C or others according to your requirement.                                                                                                                                                                                                                                                                                                             |
| Transportation:      | By sea, by air, by express and your shipping agent is acceptable.                                                                                                                                                                                                                                                                                                                         |
| Product<br>features: | <ol> <li>Food safe grade glass body. It doesn't contain BPA, lead, cadmium or any<br/>other harmful things to human body;</li> <li>It is freezer safe;</li> <li>The material is recyclable because it is totally mineral substance;</li> <li>It is environmental safe.</li> </ol>                                                                                                         |
| For your<br>choose:  | <ol> <li>Any logo printing on the glass body.</li> <li>Any color painted, frost, electro plate ,pattern laser carver for the finish;</li> <li>Special package like shrink wrap, color gift box, white gift box etc:</li> <li>Open new mould for new glass and some accessories such as wood, plastic or metal as you like;</li> <li>Different size and shapes meet your needs.</li> </ol> |