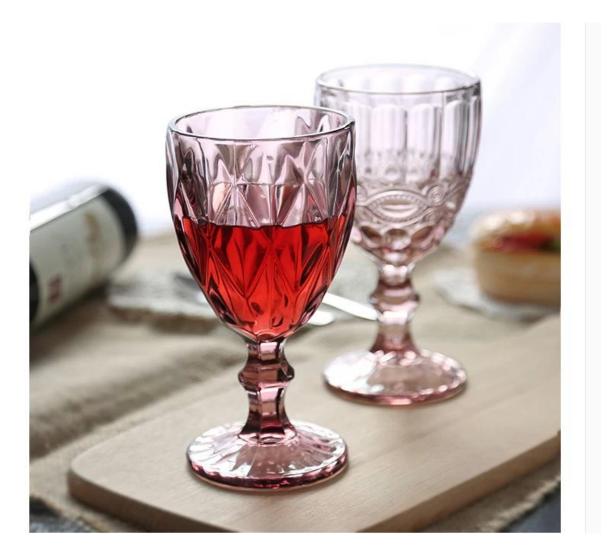

## What are the specifications of colored glass cups?

| ltem No.:            |                                                                                                                                                                                                                                                                                                                                                                                           |
|----------------------|-------------------------------------------------------------------------------------------------------------------------------------------------------------------------------------------------------------------------------------------------------------------------------------------------------------------------------------------------------------------------------------------|
| Size:                | T;7.9cm B:6.8cm H:14cm C:187ml W:300ml                                                                                                                                                                                                                                                                                                                                                    |
| Material:            | colored glass cups                                                                                                                                                                                                                                                                                                                                                                        |
| Process:             | Machine production                                                                                                                                                                                                                                                                                                                                                                        |
| Samples time:        | <ol> <li>5~10 days if at exit shaped and size of glass.</li> <li>15~20 days if need new shape or size of glass.</li> </ol>                                                                                                                                                                                                                                                                |
| Packing:             | <ol> <li>Normal packing,</li> <li>24 or 36pcs into export carton,</li> <li>Carton with cardboard divider;</li> <li>Paper tray pallet packing;</li> <li>Customized box.</li> </ol>                                                                                                                                                                                                         |
| Product<br>capacity: | 500,000~1,000,000 pcs per Month                                                                                                                                                                                                                                                                                                                                                           |
| Delivery time:       | About 30-45days,but if you have a urgent need for the products, we can put your order into priority.                                                                                                                                                                                                                                                                                      |
| Payment<br>terms:    | Usually pay by T/T,Western Union,L/C or others according to your requirement.                                                                                                                                                                                                                                                                                                             |
| Transportation:      | By sea, by air, by express and your shipping agent is acceptable.                                                                                                                                                                                                                                                                                                                         |
| Product<br>features: | <ol> <li>Food safe grade glass body. It doesn't contain BPA, lead, cadmium or any<br/>other harmful things to human body;</li> <li>It is freezer safe;</li> <li>The material is recyclable because it is totally mineral substance;</li> <li>It is environmental safe.</li> </ol>                                                                                                         |
| For your<br>choose:  | <ol> <li>Any logo printing on the glass body.</li> <li>Any color painted, frost, electro plate ,pattern laser carver for the finish;</li> <li>Special package like shrink wrap, color gift box, white gift box etc:</li> <li>Open new mould for new glass and some accessories such as wood, plastic or metal as you like;</li> <li>Different size and shapes meet your needs.</li> </ol> |

What are the colored glass cups applications?

- Hotels
- Party
- Wedding breakfast
- Love confession
- Birthday
- Start business
- Celebrating
- Home

**Our certifications:** 

Who are we?

Shenzhen Ruixin glassware company are a very professional glassware company, and have been in this field over 15 years.