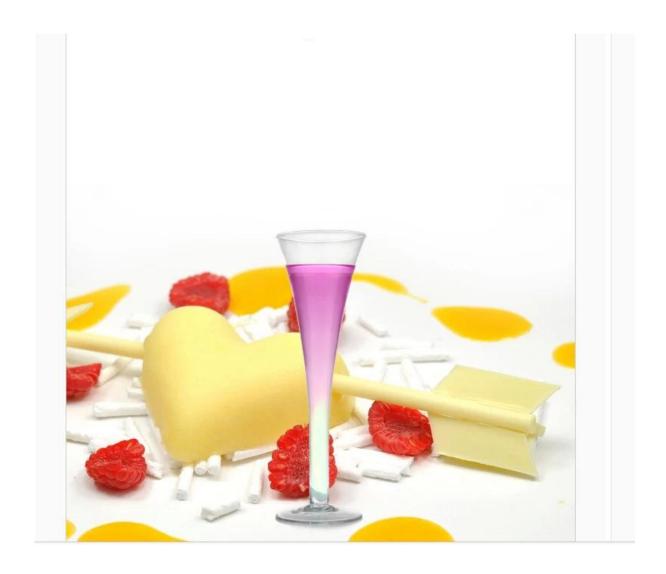

# martini glasses photos:

What are the martini glasses applications?

- Hotels
- Party
- Wedding breakfast
- Love confession
- Birthday
- Start business
- Celebrating
- Home