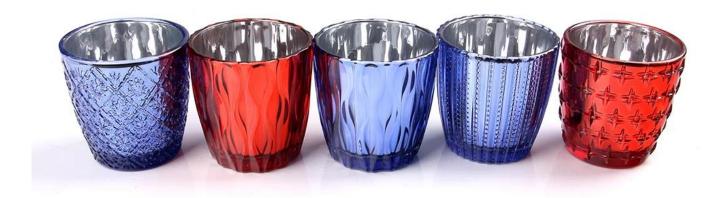

#### 1.Item No:RXCH1801152

2.Glass Description:candle holder set

3. Producing Area: Shenzhen

4.Brand: RuixinGlass

5.Size: T:9 cm B6.4cm H:9cm

6.Payment term: L/C,T/T, Western Union, PAYPAL, other

## What are the specifications of candle holder set?

| Name:         | candle holder set                                                                                                                                                                 |
|---------------|-----------------------------------------------------------------------------------------------------------------------------------------------------------------------------------|
| Samples time: | <ol> <li>5~10 days if at exit shaped and size of glass.</li> <li>15~20 days if need new shape or size of glass.</li> </ol>                                                        |
| Packing:      | <ol> <li>Normal packing,</li> <li>24 or 36pcs into export carton,</li> <li>Carton with cardboard divider;</li> <li>Paper tray pallet packing;</li> <li>Customized box.</li> </ol> |

| Product capacity:    | Size: T:9cm B6.4cm H:9cm                                                                                                                                                                                                                         |
|----------------------|--------------------------------------------------------------------------------------------------------------------------------------------------------------------------------------------------------------------------------------------------|
| Samples No.:         | RXCH1801152                                                                                                                                                                                                                                      |
| Payment<br>terms:    | Usually pay by T/T,Western Union,L/C or others according to your requirement.                                                                                                                                                                    |
| Transportation       | By sea, by air, by express and your shipping agent is acceptable.                                                                                                                                                                                |
| Product<br>features: | <ol> <li>Food safe grade glass body. It doesn't contain BPA, lead, cadmium or any other harmful things to human body;</li> <li>The material is recyclable because it is totally mineral substance;</li> <li>It is environmental safe.</li> </ol> |
| For your choose:     | <ol> <li>Any color painted, frost, electro plate ,pattern laser carver for the finish;</li> <li>Special package like shrink wrap, color gift box, white gift box etc:</li> <li>Different size and shapes meet your needs.</li> </ol>             |