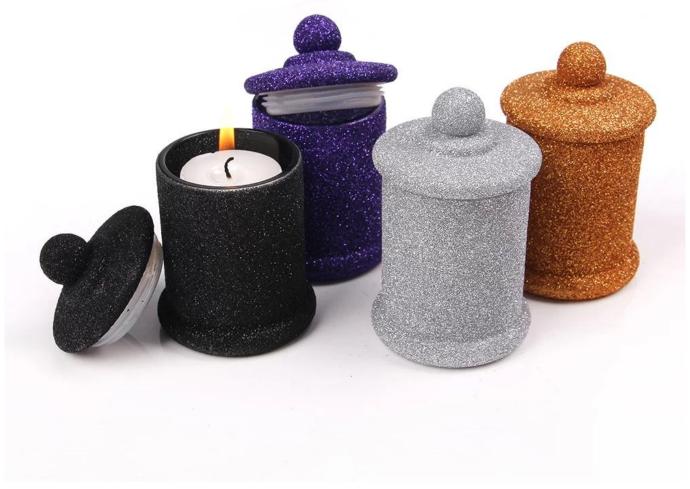

#### 1.Item No:RXCH1801152

2.Glass Description:candle holder set

3. Producing Area: Shenzhen

4.Brand: RuixinGlass

5.Size: T:9 cm B6.4cm H:9cm

6.Payment term: L/C,T/T, Western Union, PAYPAL, other

## What are the specifications of candle holder set?

| Name:         | candle holder set                                                                                                                                                                 |
|---------------|-----------------------------------------------------------------------------------------------------------------------------------------------------------------------------------|
| Samples time: | <ol> <li>5~10 days if at exit shaped and size of glass.</li> <li>15~20 days if need new shape or size of glass.</li> </ol>                                                        |
| Packing:      | <ol> <li>Normal packing,</li> <li>24 or 36pcs into export carton,</li> <li>Carton with cardboard divider;</li> <li>Paper tray pallet packing;</li> <li>Customized box.</li> </ol> |

| Product capacity:    | Size: T:9cm B6.4cm H:9cm                                                                                                                                                                                                                         |
|----------------------|--------------------------------------------------------------------------------------------------------------------------------------------------------------------------------------------------------------------------------------------------|
| Samples No.:         | RXCH1801152                                                                                                                                                                                                                                      |
| Payment<br>terms:    | Usually pay by T/T,Western Union,L/C or others according to your requirement.                                                                                                                                                                    |
| Transportation       | By sea, by air, by express and your shipping agent is acceptable.                                                                                                                                                                                |
| Product<br>features: | <ol> <li>Food safe grade glass body. It doesn't contain BPA, lead, cadmium or any other harmful things to human body;</li> <li>The material is recyclable because it is totally mineral substance;</li> <li>It is environmental safe.</li> </ol> |
| For your choose:     | <ol> <li>Any color painted, frost, electro plate ,pattern laser carver for the finish;</li> <li>Special package like shrink wrap, color gift box, white gift box etc:</li> <li>Different size and shapes meet your needs.</li> </ol>             |