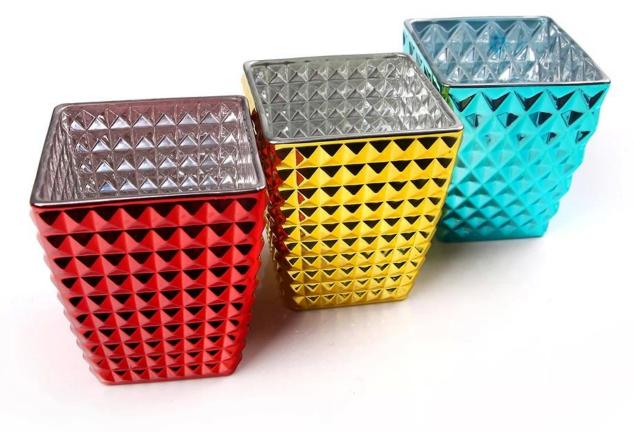

#### 1.Item No:RXCH1801152

2.Glass Description:candle holder set

3. Producing Area: Shenzhen

4.Brand: RuixinGlass

5.Size: T:9 cm B6.4cm H:9cm

6.Payment term: L/C,T/T, Western Union, PAYPAL, other

| Product capacity:    | Size: T:9cm B6.4cm H:9cm                                                                                                                                                                                                                         |
|----------------------|--------------------------------------------------------------------------------------------------------------------------------------------------------------------------------------------------------------------------------------------------|
| Samples No.:         | RXCH1801152                                                                                                                                                                                                                                      |
| Payment<br>terms:    | Usually pay by T/T,Western Union,L/C or others according to your requirement.                                                                                                                                                                    |
| Transportation       | By sea, by air, by express and your shipping agent is acceptable.                                                                                                                                                                                |
| Product<br>features: | <ol> <li>Food safe grade glass body. It doesn't contain BPA, lead, cadmium or any other harmful things to human body;</li> <li>The material is recyclable because it is totally mineral substance;</li> <li>It is environmental safe.</li> </ol> |
| For your choose:     | <ol> <li>Any color painted, frost, electro plate ,pattern laser carver for the finish;</li> <li>Special package like shrink wrap, color gift box, white gift box etc:</li> <li>Different size and shapes meet your needs.</li> </ol>             |