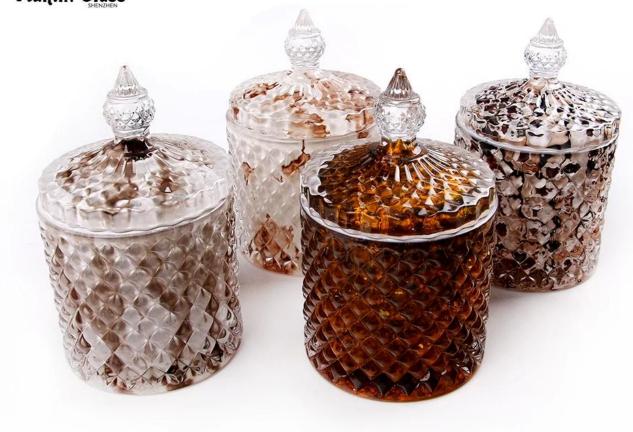

#### 1.Item No:RXCH1801152

2.Glass Description:candle holder set

3. Producing Area: Shenzhen

4.Brand: RuixinGlass

5.Size: T:9 cm B6.4cm H:9cm

6.Payment term: L/C,T/T, Western Union, PAYPAL, other

## What are the specifications of candle holder set?

| Name:         | candle holder set                                                                                                                                                                 |
|---------------|-----------------------------------------------------------------------------------------------------------------------------------------------------------------------------------|
| Samples time: | <ol> <li>5~10 days if at exit shaped and size of glass.</li> <li>15~20 days if need new shape or size of glass.</li> </ol>                                                        |
| Packing:      | <ol> <li>Normal packing,</li> <li>24 or 36pcs into export carton,</li> <li>Carton with cardboard divider;</li> <li>Paper tray pallet packing;</li> <li>Customized box.</li> </ol> |

| Product capacity:    | Size: T:9cm B6.4cm H:9cm                                                                                                                                                                                                                         |
|----------------------|--------------------------------------------------------------------------------------------------------------------------------------------------------------------------------------------------------------------------------------------------|
| Samples No.:         | RXCH1801152                                                                                                                                                                                                                                      |
| Payment<br>terms:    | Usually pay by T/T,Western Union,L/C or others according to your requirement.                                                                                                                                                                    |
| Transportation       | By sea, by air, by express and your shipping agent is acceptable.                                                                                                                                                                                |
| Product<br>features: | <ol> <li>Food safe grade glass body. It doesn't contain BPA, lead, cadmium or any other harmful things to human body;</li> <li>The material is recyclable because it is totally mineral substance;</li> <li>It is environmental safe.</li> </ol> |
| For your choose:     | <ol> <li>Any color painted, frost, electro plate ,pattern laser carver for the finish;</li> <li>Special package like shrink wrap, color gift box, white gift box etc:</li> <li>Different size and shapes meet your needs.</li> </ol>             |