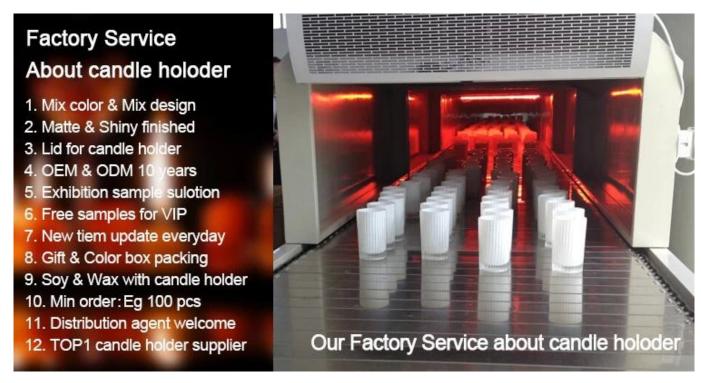

#### What are the functions of candle holder set?

- 1)Special design and accurate quality control make sure every piece offered is as perfect as possible.
- 2)Logo customized, pattern, size and color etc. could be done according to your drawings. Decal, Carving, electro plating, sand blasting, paint spraying, etc.
- 3)Packaging: PVC box, Windows box, color box, shrinkage wrap are available to make sure it be can sold directly. Standard export packing assure safety shipment.

#### **Product packaging method:**

**FAQ:** 