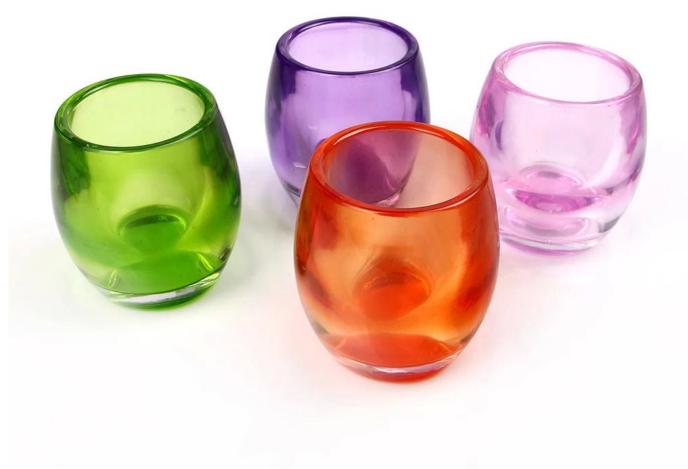

#### 1.Item No:RXCH1801152

2.Glass Description:candle holder set

3. Producing Area: Shenzhen

4.Brand: RuixinGlass

5.Size: T:9 cm B6.4cm H:9cm

6.Payment term: L/C,T/T, Western Union, PAYPAL, other

| Product capacity:    | Size: T:9cm B6.4cm H:9cm                                                                                                                                                                                                                         |
|----------------------|--------------------------------------------------------------------------------------------------------------------------------------------------------------------------------------------------------------------------------------------------|
| Samples No.:         | RXCH1801152                                                                                                                                                                                                                                      |
| Payment<br>terms:    | Usually pay by T/T,Western Union,L/C or others according to your requirement.                                                                                                                                                                    |
| Transportation       | By sea, by air, by express and your shipping agent is acceptable.                                                                                                                                                                                |
| Product<br>features: | <ol> <li>Food safe grade glass body. It doesn't contain BPA, lead, cadmium or any other harmful things to human body;</li> <li>The material is recyclable because it is totally mineral substance;</li> <li>It is environmental safe.</li> </ol> |
| For your choose:     | <ol> <li>Any color painted, frost, electro plate ,pattern laser carver for the finish;</li> <li>Special package like shrink wrap, color gift box, white gift box etc:</li> <li>Different size and shapes meet your needs.</li> </ol>             |