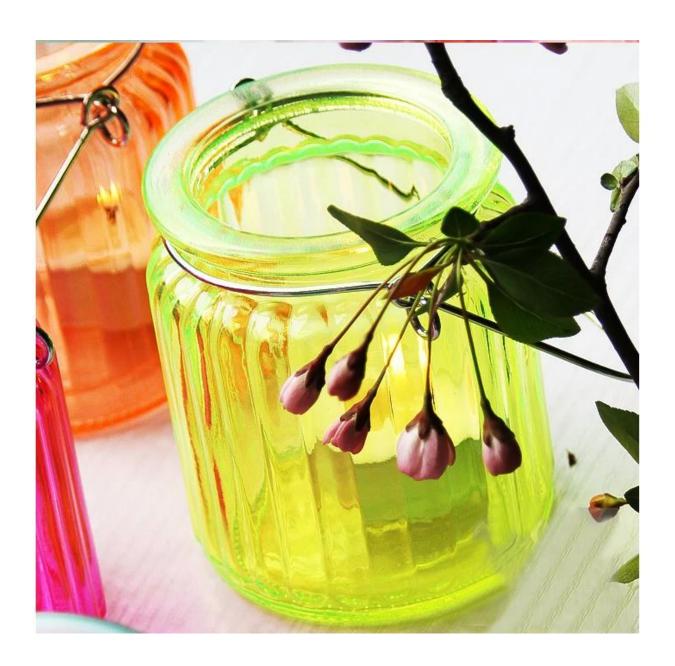

# wall mounted candle holders photos:

What are the wall mounted candle holders applications?

- Hotels
- Party
- Wedding breakfast
- Love confession
- Birthday
- Start business
- Celebrating
- Home