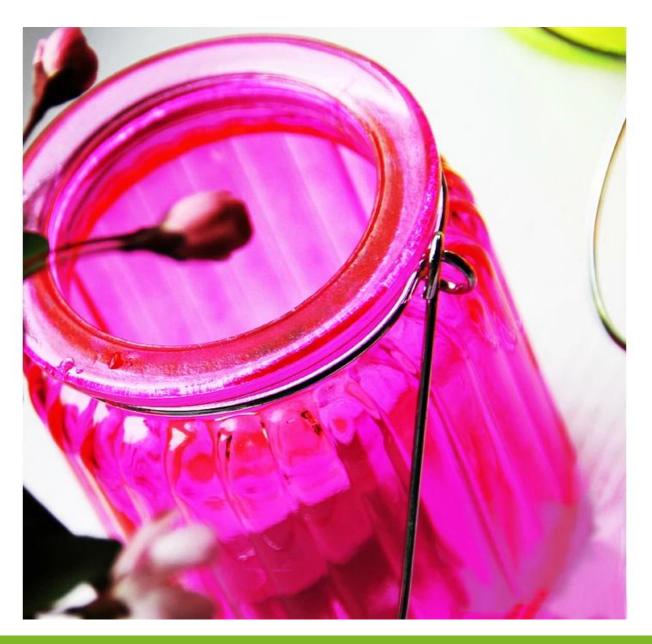

# wall mounted candle holders photos:

What are the wall mounted candle holders applications?

- Hotels
- Party
- Wedding breakfast
- Love confession
- Birthday
- Start business
- Celebrating
- Home