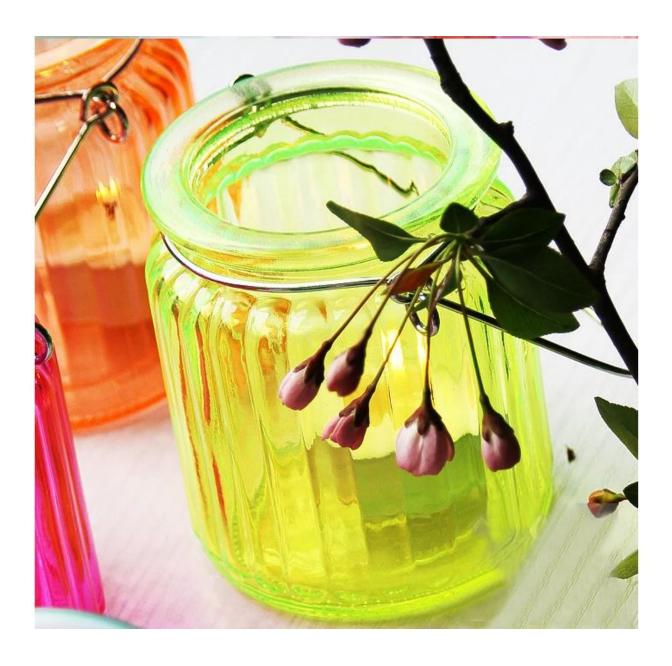

# wall mounted candle holders photos:

What are the wall mounted candle holders applications?

- Hotels
- Party
- Wedding breakfast
- Love confession
- Birthday
- Start business
- Celebrating
- Home