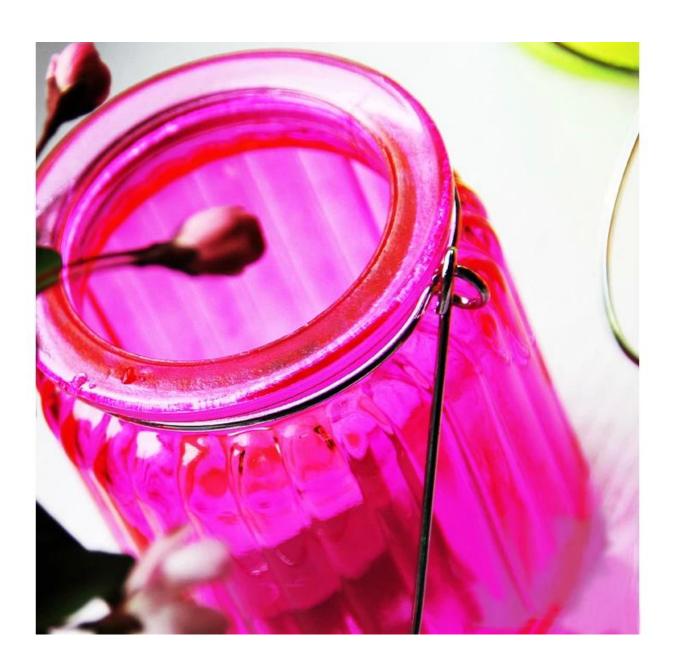

# wall mounted candle holders photos:

What are the wall mounted candle holders applications?

- Hotels
- Party
- Wedding breakfast
- Love confession
- Birthday
- Start business
- Celebrating
- Home