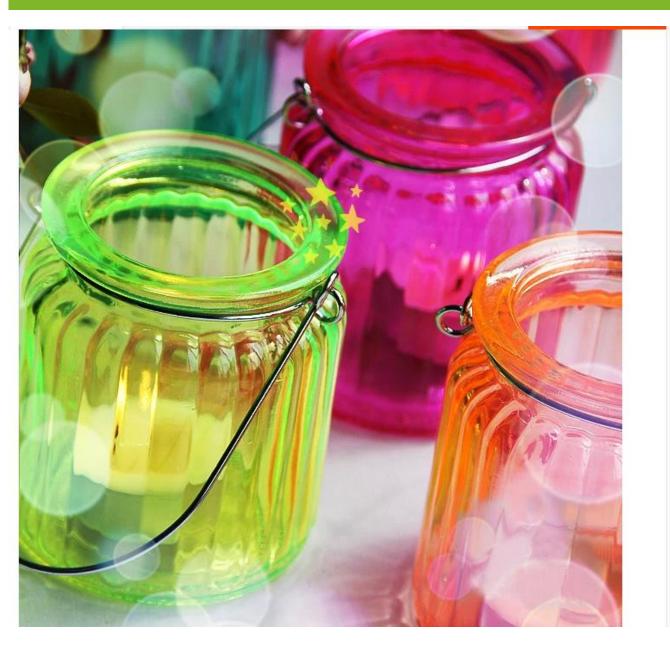

# wall mounted candle holders photos:

What are the wall mounted candle holders applications?

- Hotels
- Party
- Wedding breakfast
- Love confession
- Birthday
- Start business
- Celebrating
- Home