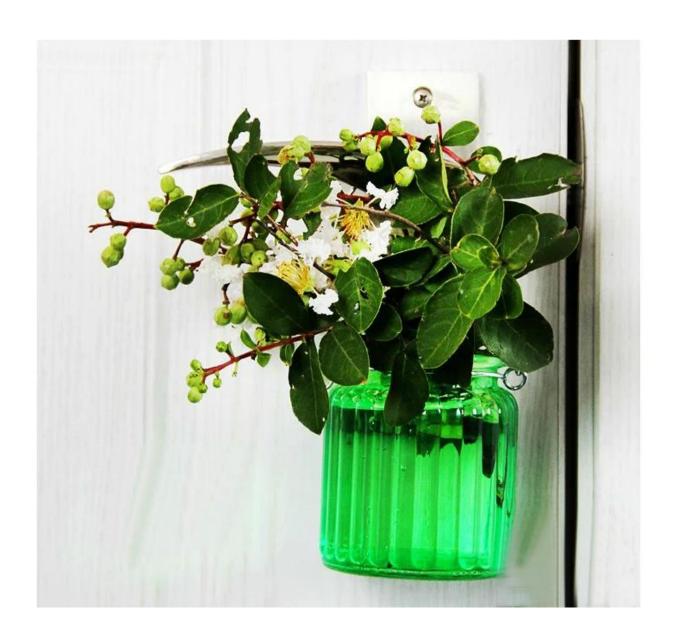

# wall mounted candle holders photos:

What are the wall mounted candle holders applications?

- Hotels
- Party
- Wedding breakfast
- Love confession
- Birthday
- Start business
- Celebrating
- Home