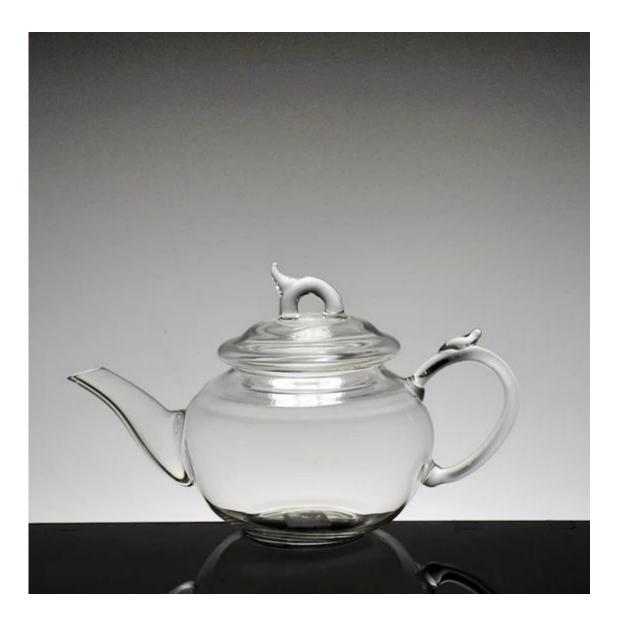

Borosilicate glass teapot Size: T6.8cm\*B\*8.5cm\*H11cm Capacity :540ml Weight : 277g Pyrex glass and Borosilicate glass teapot

borosilicate glass teapot photos:

What are the borosilicate glass teapot applications?