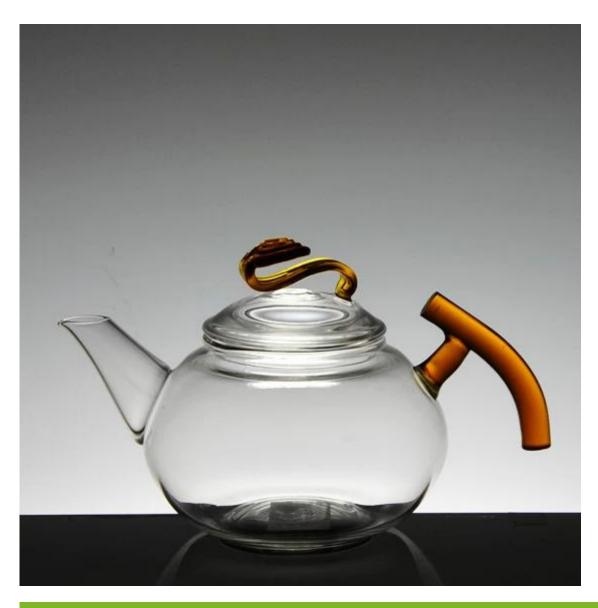

Borosilicate glass teapot Size: T6.8cm\*B\*8.5cm\*H11cm Capacity :540ml Weight : 277g Pyrex glass and Borosilicate glass teapot

borosilicate glass teapot photos:

What are the borosilicate glass teapot applications?