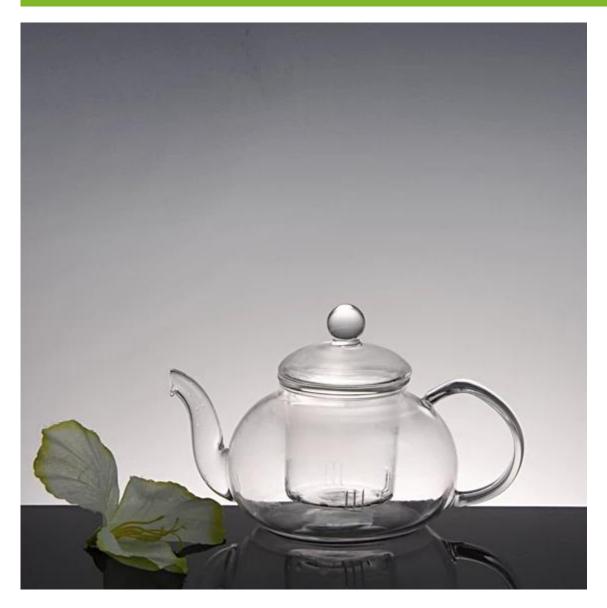

Borosilicate glass teapot Size: T6.8cm\*B\*8.5cm\*H11cm Capacity :540ml Weight : 277g Pyrex glass and Borosilicate glass teapot

borosilicate glass teapot photos:

What are the borosilicate glass teapot applications?