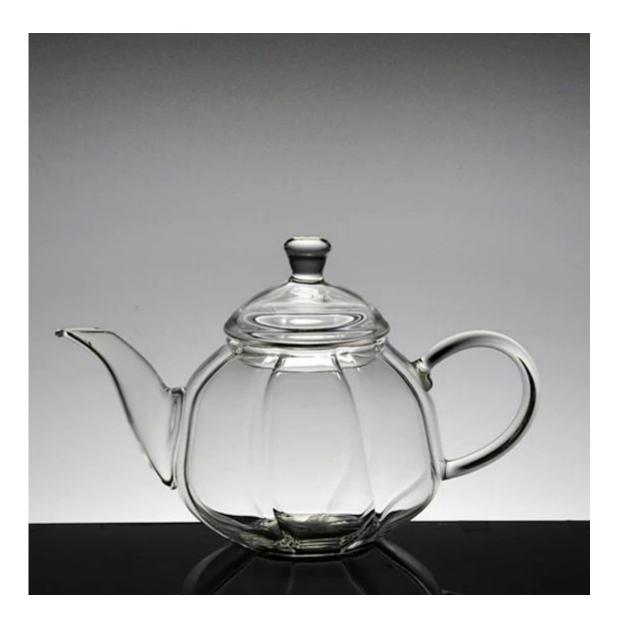

Borosilicate glass teapot Size: T6.8cm\*B\*8.5cm\*H11cm Capacity :540ml Weight : 277g Pyrex glass and Borosilicate glass teapot

borosilicate glass teapot photos:

What are the borosilicate glass teapot applications?