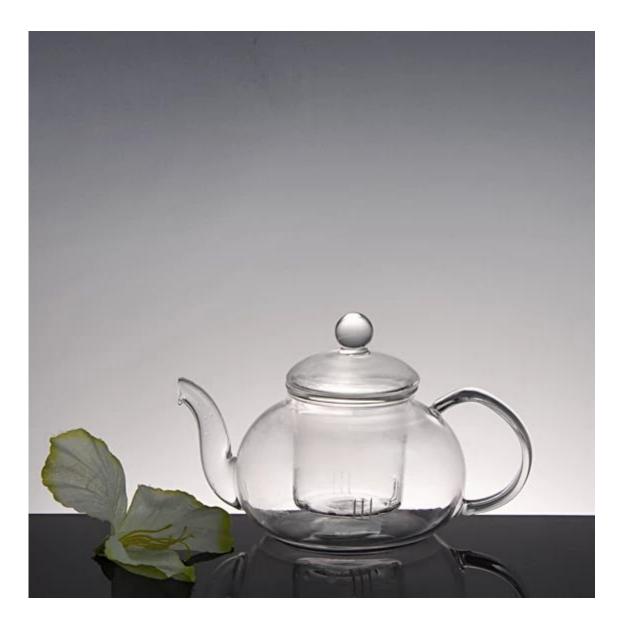

Borosilicate glass teapot Size: T6.8cm\*B\*8.5cm\*H11cm Capacity :540ml Weight : 277g Pyrex glass and Borosilicate glass teapot

borosilicate glass teapot photos:

What are the borosilicate glass teapot applications?