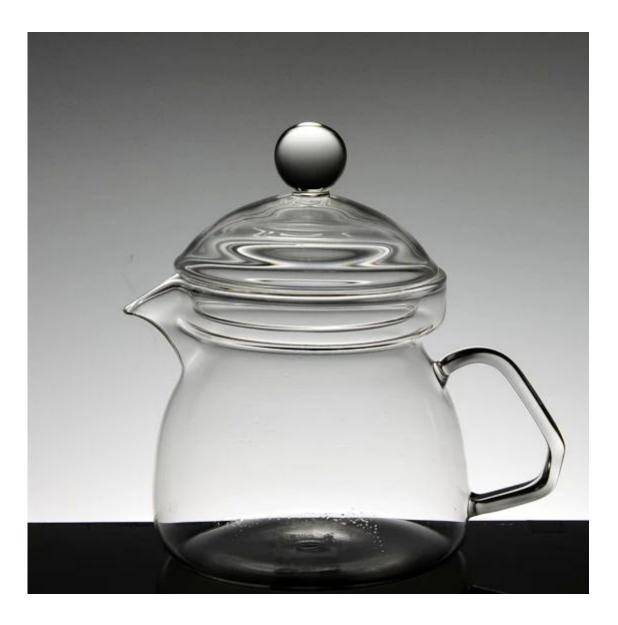

Borosilicate glass teapot Size: T6.8cm\*B\*8.5cm\*H11cm Capacity :540ml Weight : 277g Pyrex glass and Borosilicate glass teapot

borosilicate glass teapot photos:

What are the borosilicate glass teapot applications?