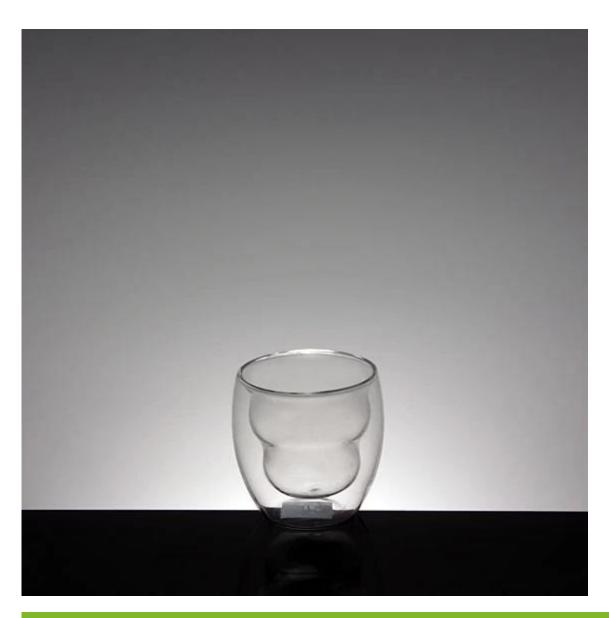

# China best double wall cup drinkware insulated glasses supplier

#### What are the features of drinkware?

1.Drinkware Type: Glass 2.Glass Type: Beer steins

3. Certification: CE / EU, FDA, LFGB, SGS, FDA, LFGB, SGS, DISH WASHER Testing

4. Feature: Eco-Friendly, Eco-friendly

5.Brand Name: RuixinGlass

6.Material: Borosilicate glass, pyrex glass

7.Capacity: 330ml

#### What are the functions of drinkware?

- 1) Machine blasted /pressed, elegant pattern, widely use in restaurant/hotel/home/party etc.
- 2)Special design and accurate quality control make sure every piece offered is as perfect as possible.
- 3)Logo customized, pattern, size and color etc. could be done according to your drawings. Decal, Carving, electro plating, sand blasting, paint spraying, etc.
- 4Packaging: PVC box, Windows box, color box, shrinkage wrap are available to make sure it be can sold directly. Standard export packing assure safety shipment.
- 5)Timely delivery, 12000 square meter selfown warehouse holding large stock to enable our supply.
- 6)Eco-Friendly, pass FDA, CA65, LFGB standard test.