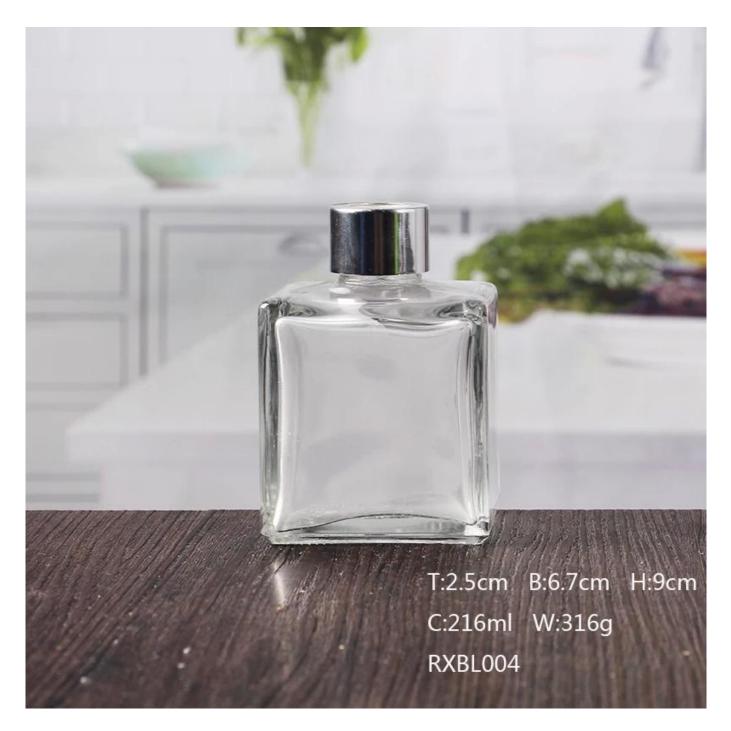

# What are the specifications of 7 oz Square Glass Perfume Bottle?

| Item No:             | RXBL004                                                                                                                                                                                                                                                                                                                               |
|----------------------|---------------------------------------------------------------------------------------------------------------------------------------------------------------------------------------------------------------------------------------------------------------------------------------------------------------------------------------|
| Material:            | 7 oz Square Glass Perfume Bottle                                                                                                                                                                                                                                                                                                      |
| Color:               | Clear                                                                                                                                                                                                                                                                                                                                 |
| Process:             | Handmade                                                                                                                                                                                                                                                                                                                              |
| Samples time:        | <ol> <li>5~10 days if at exit shaped and size of glass.</li> <li>15~20 days if need new shape or size of glass.</li> </ol>                                                                                                                                                                                                            |
| Packing:             | <ol> <li>Normal packing,</li> <li>24 or 36pcs into export carton,</li> <li>Carton with cardboard divider;</li> <li>Paper tray pallet packing;</li> <li>Customized box.</li> </ol>                                                                                                                                                     |
| Product<br>capacity: | 500,000~1,000,000 pcs per Month                                                                                                                                                                                                                                                                                                       |
| Delivery time:       | About 30-45days,but if you have a urgent need for the products, we can put your order into priority.                                                                                                                                                                                                                                  |
| Payment<br>terms:    | Usually pay by T/T,Western Union,L/C or others according to your requirement.                                                                                                                                                                                                                                                         |
| Transportation       | By sea, by air, by express and your shipping agent is acceptable.                                                                                                                                                                                                                                                                     |
| Product<br>features: | <ol> <li>Food safe grade glass body. It doesn't contain BPA, lead, cadmium or any<br/>other harmful things to human body;</li> <li>It is freezer safe;</li> <li>The material is recyclable because it is tatally minoral substance;</li> </ol>                                                                                        |
|                      | <ol> <li>The material is recyclable because it is totally mineral substance;</li> <li>It is environmental safe.</li> </ol>                                                                                                                                                                                                            |
| For your<br>choose:  | <ol> <li>Any logo printing on the glass body.</li> <li>Any color painted, frost, electro plate ,pattern laser carver for the finish;</li> <li>Special package like shrink wrap, color gift box, white gift box etc:</li> <li>Open new mould for new glass and some accessories such as wood, plastic or metal as you like;</li> </ol> |
|                      | 5. Different size and shapes meet your needs.                                                                                                                                                                                                                                                                                         |