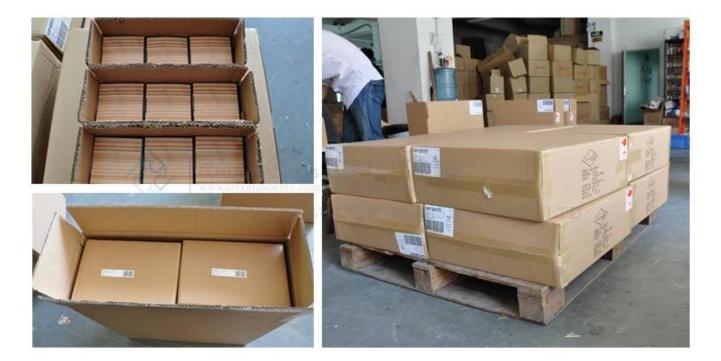

# Product packing:

### Q: What kind of package for 7 oz Square Glass Perfume Bottle?

A: We have inside packaging and outside carton, it is in a 5 ply carton. And we could do clients' customized box.