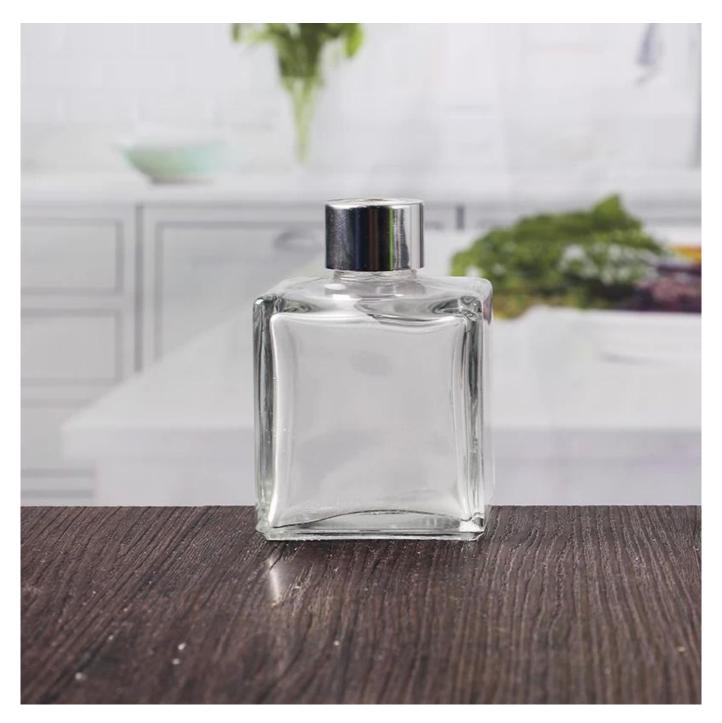

# China 7 oz transparent square glass perfume bottle supplier

What are the features of 7 oz Square Glass Perfume Bottle?

#### What are the functions of 7 oz Square Glass Perfume Bottle?

1)Machine blasted /pressed, elegant pattern, widely use in restaurant/hotel/home/party etc.

2)Special design and accurate quality control make sure every piece offered is as perfect as p

#### 7 oz Square Glass Perfume Bottle photos:

Who are we?

Shenzhen Ruixin glassware company are a very professional glassware company, and have been in this field over 15 years.

We have our head office in Shenzhen ,and have three factory ,one is located in Shenzhen too,another two factory are in Shanxi,which are the biggest hand painting factory in China too.