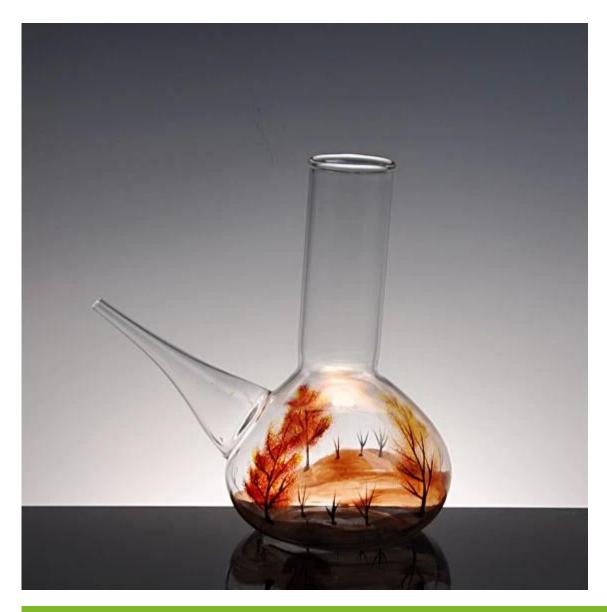

5)Timely delivery, 12000 square meter selfown warehouse holding large stock to enable our supply.

6)Eco-Friendly, pass FDA, CA65,LFGB standard test.

What are the specifications of glass wine decanter?

Glass wine decanter Size: T6.9cm\*B\*3.5cm\*H9.3cm Capacity: 189ml Weight : 102g High Borosilicate wine glass decanter

Wine glass decanter photos:

What are the glass wine decanter applications?

- Hotels
- Party
- Wedding breakfast
- Love confession
- Birthday
- Start business
- Celebrating
- Home

**Our certifications:** 