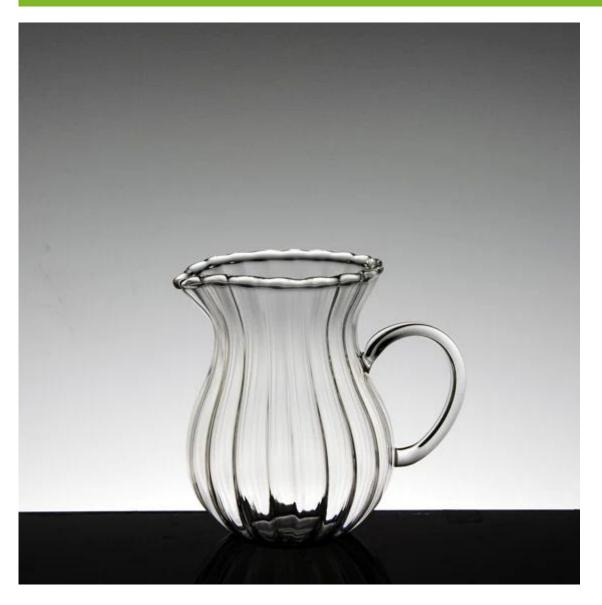

5)Timely delivery, 12000 square meter selfown warehouse holding large stock to enable our supply.

6)Eco-Friendly, pass FDA, CA65,LFGB standard test.

What are the specifications of glass wine decanter?

Glass wine decanter Size: T6.9cm\*B\*3.5cm\*H9.3cm Capacity: 189ml Weight : 102g High Borosilicate wine glass decanter

Wine glass decanter photos:

What are the glass wine decanter applications?

- Hotels
- Party
- Wedding breakfast
- Love confession
- Birthday
- Start business
- Celebrating
- Home

**Our certifications:** 