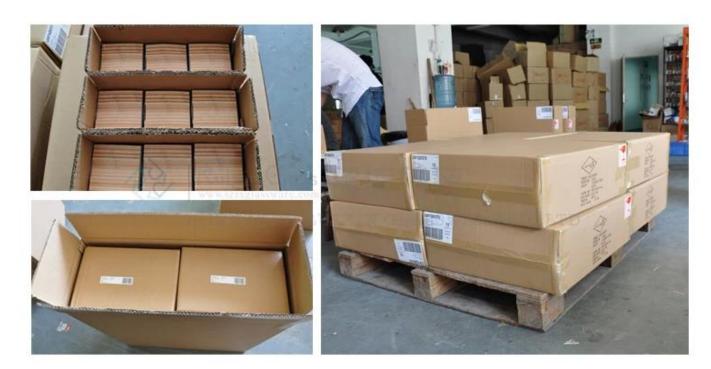

# **Product packing:**

### Q: What kind of package for Gold Rim Shot Glass?

A: We have inside packaging and outside carton, it is in a 5 ply carton. And we could do clients' customized box.