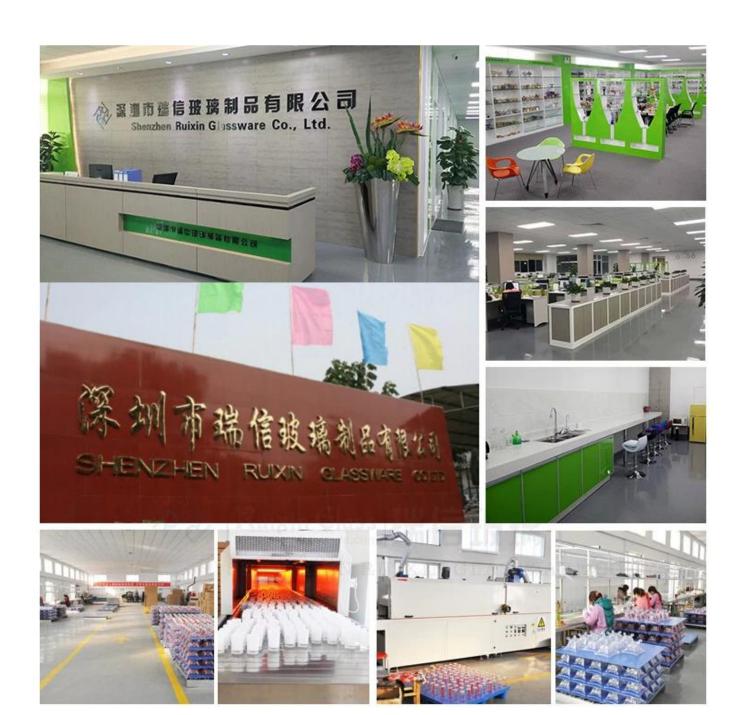

# **Gold Rim Shot Glass photos:**

Who are we?

Shenzhen Ruixin glassware company are a very professional glassware company, and have been in this field over 15 years.

We have our head office in Shenzhen ,and have three factory ,one is located in Shenzhen too, another two factory are in Shanxi, which are the biggest hand painting factory in China too.

Recently, Ruixin passed Sedex factory audit. Inspectors from SGS are very happy with our factory and praised that we are the most tidy and clean glass factory he visited.

Our company also celebrates our 10 years anniversary in 2015. In order for our factory to have a big development, we invested a series of machines, such as automatic spray machine, electroplated machine, etching and sandblasting machines.

#### Q: Are you factory or trading company?

A: We are export department in Shenzhen ,and we have a factory in Shan'xi,30000 square meters production area with around 300 workers