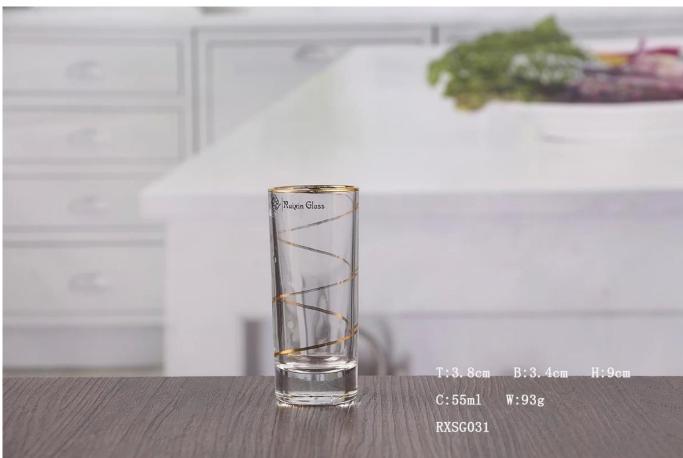

What are the specifications of Gold Rim Shot Glass?

| Item No:             | RXSG031                                                                                                                                                                                                                                                                                                                               |
|----------------------|---------------------------------------------------------------------------------------------------------------------------------------------------------------------------------------------------------------------------------------------------------------------------------------------------------------------------------------|
| Material:            | Gold Rim Shot Glass                                                                                                                                                                                                                                                                                                                   |
| Color:               | Clear                                                                                                                                                                                                                                                                                                                                 |
| Process:             | Handmade                                                                                                                                                                                                                                                                                                                              |
| Samples time:        | <ol> <li>5~10 days if at exit shaped and size of glass.</li> <li>15~20 days if need new shape or size of glass.</li> </ol>                                                                                                                                                                                                            |
| Packing:             | <ol> <li>Normal packing,</li> <li>24 or 36pcs into export carton,</li> <li>Carton with cardboard divider;</li> <li>Paper tray pallet packing;</li> <li>Customized box.</li> </ol>                                                                                                                                                     |
| Product capacity:    | 500,000~1,000,000 pcs per Month                                                                                                                                                                                                                                                                                                       |
| Delivery time:       | About 30-45days, but if you have a urgent need for the products, we can put your order into priority.                                                                                                                                                                                                                                 |
| Payment<br>terms:    | Usually pay by T/T,Western Union,L/C or others according to your requirement.                                                                                                                                                                                                                                                         |
| Transportation       | By sea, by air, by express and your shipping agent is acceptable.                                                                                                                                                                                                                                                                     |
| Product<br>features: | <ol> <li>Food safe grade glass body. It doesn't contain BPA, lead, cadmium or any other harmful things to human body;</li> <li>It is freezer safe;</li> </ol>                                                                                                                                                                         |
|                      | <ul><li>3. The material is recyclable because it is totally mineral substance;</li><li>4. It is environmental safe.</li></ul>                                                                                                                                                                                                         |
| For your<br>choose:  | <ol> <li>Any logo printing on the glass body.</li> <li>Any color painted, frost, electro plate ,pattern laser carver for the finish;</li> <li>Special package like shrink wrap, color gift box, white gift box etc:</li> <li>Open new mould for new glass and some accessories such as wood, plastic or metal as you like;</li> </ol> |
|                      | 5. Different size and shapes meet your needs.                                                                                                                                                                                                                                                                                         |

# **Gold Rim Shot Glass photos:**

Who are we?

Shenzhen Ruixin glassware company are a very professional glassware company, and have been in this field over 15 years.

We have our head office in Shenzhen ,and have three factory ,one is located in Shenzhen too, another two factory are in Shanxi, which are the biggest hand painting factory in China too.