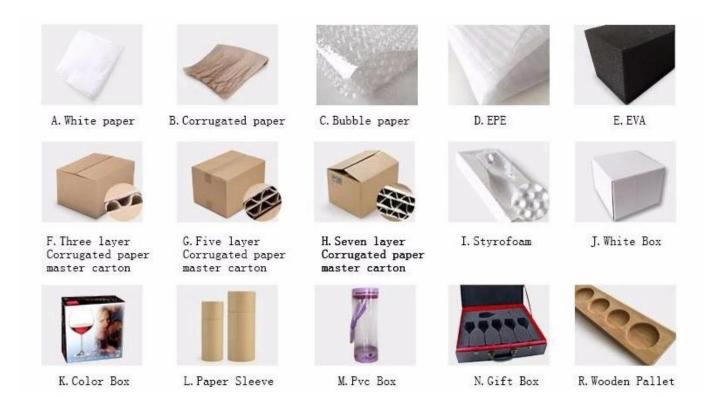

### **Product packing:**

**FAQ:** 

### Q: What kind of package for Bulk Crystal Wine Glass

?

A: We have inside packaging and outside carton, it is in a 5 ply carton. And we could do clients' customized box.