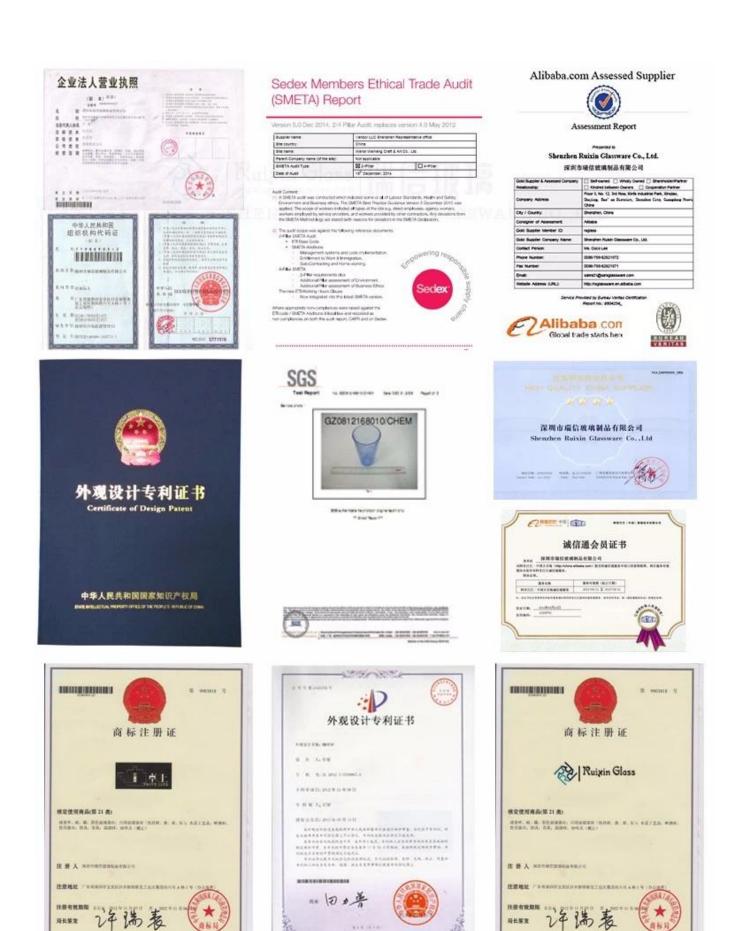

**Company product certification:** 

**FAQ:** 

Q: Can you do printing on the Bulk crystal wine glass?

A: Yes, we can. We could offer various printing ways: the screen printing, hot stamping, decal attachment, frosting, sandblasting, etc.

#### Q: Can you provide certificates for your products?

A: Sure, we can provide our certificates for you, such as BV,FDA,LFGB,ASTM,Dishwasher test and so on.