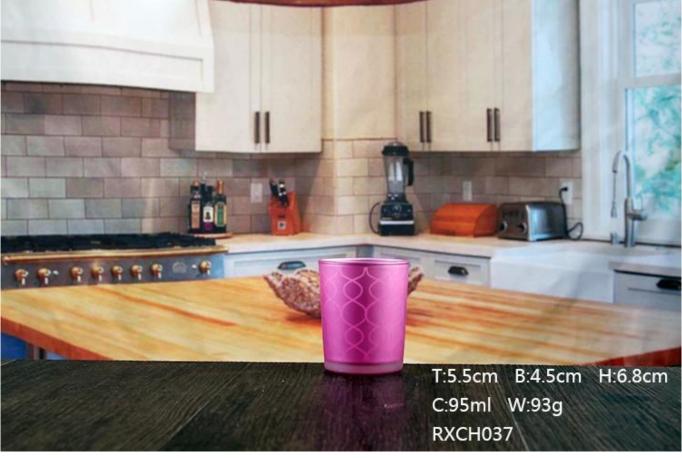

# **Personalised Glass Small Purple Candle Holders:**

**Small Purple Candle Holders** 

## What are the specifications of Small Purple Candle Holders?

| Process:          | Machine production                                                                                                                                                                                                                               |  |
|-------------------|--------------------------------------------------------------------------------------------------------------------------------------------------------------------------------------------------------------------------------------------------|--|
| Samples time:     | <ol> <li>5~10 days if at exit shaped and size of glass.</li> <li>15~20 days if need new shape or size of glass.</li> </ol>                                                                                                                       |  |
| Packing:          | <ol> <li>Normal packing,</li> <li>or 36pcs into export carton,</li> <li>Carton with cardboard divider;</li> <li>Paper tray pallet packing;</li> <li>Customized box.</li> </ol>                                                                   |  |
| Product features: | <ol> <li>Food safe grade glass body. It doesn't contain BPA, lead, cadmium or any other harmful things to human body;</li> <li>The material is recyclable because it is totally mineral substance;</li> <li>It is environmental safe.</li> </ol> |  |
| For your choose:  | <ol> <li>Any color painted, frost, electro plate ,pattern laser carver for the finish;</li> <li>Special package like shrink wrap, color gift box, white gift box etc:</li> <li>Different size and shapes meet your needs.</li> </ol>             |  |

# What are the functions of Small Purple Candle Holders?

- 1)Special design and accurate quality control make sure every piece offered is as perfect as possible.
- 2)Logo customized, pattern, size and color etc. could be done according to your drawings. Decal, Carving, electro plating, sand blasting, paint spraying, etc.
- 3)Packaging: PVC box, Windows box, color box, shrinkage wrap are available to make sure it be can sold directly. Standard export packing assure safety shipment.