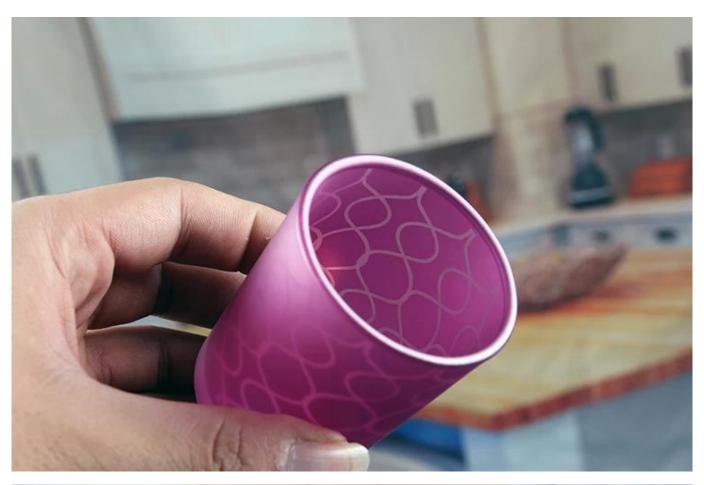

# **Personalised Glass Small Purple Candle Holders:**

**Small Purple Candle Holders** 