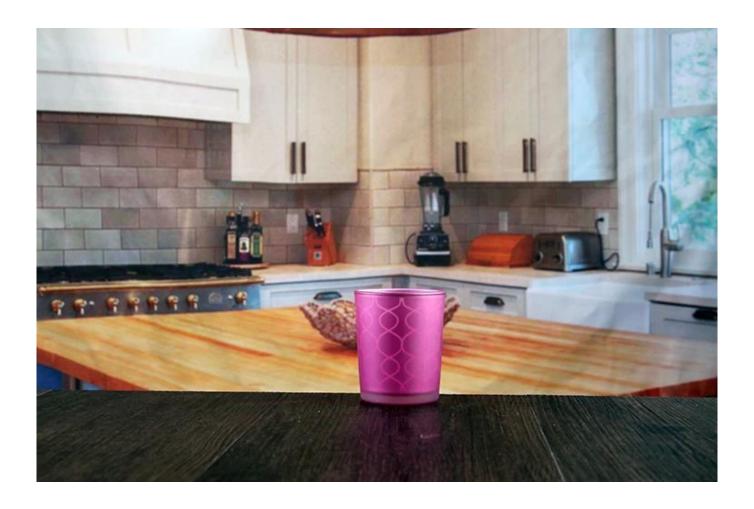

# **Personalised Glass Small Purple Candle Holders:**

**Small Purple Candle Holders** 