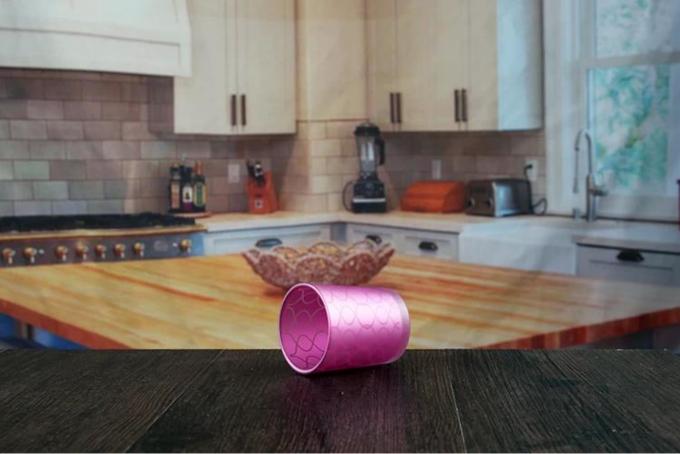

# **Personalised Glass Small Purple Candle Holders:**

**Small Purple Candle Holders** 