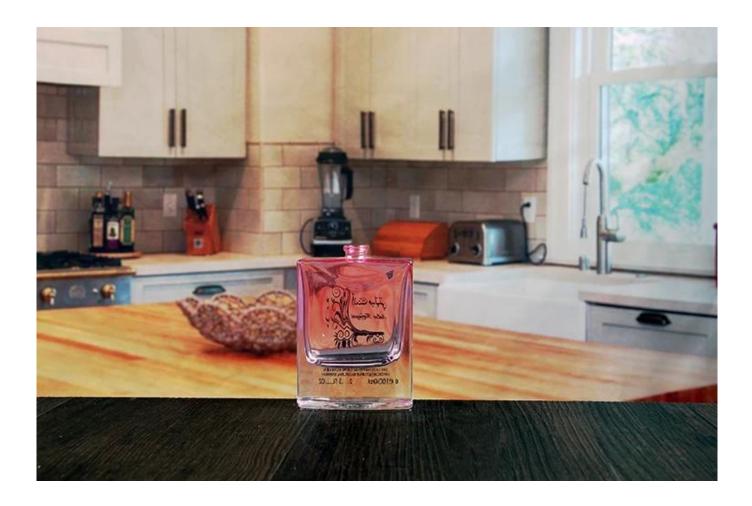

# **Pink Decal Perfume Bottle**

Pink Decal Perfume Bottle photos:

85ML thick bottom pink perfume bottle