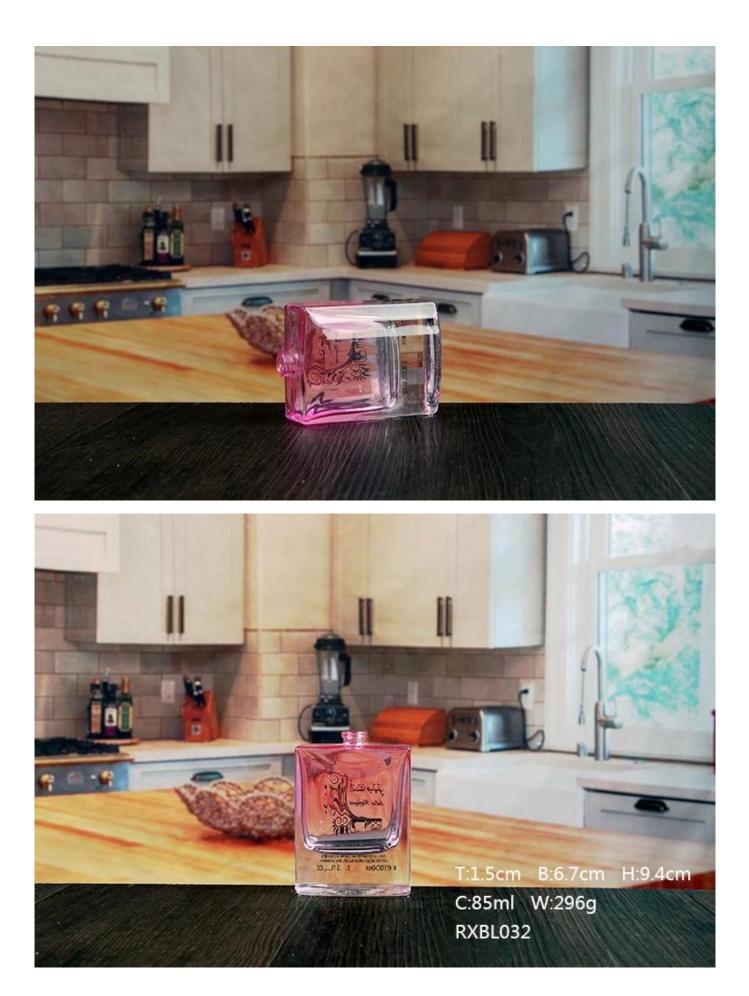

# **Pink Decal Perfume Bottle**

Pink Decal Perfume Bottle photos:

85ML thick bottom pink perfume bottle

#### What are the specifications of Pink Decal Perfume Bottle?

| Process:             | Machine production                                                                                                                                                                                                                                   |
|----------------------|------------------------------------------------------------------------------------------------------------------------------------------------------------------------------------------------------------------------------------------------------|
| Samples time:        | <ol> <li>5~10 days if at exit shaped and size of glass.</li> <li>15~20 days if need new shape or size of glass.</li> </ol>                                                                                                                           |
| Packing:             | <ol> <li>Normal packing,</li> <li>24 or 36pcs into export carton,</li> <li>Carton with cardboard divider;</li> <li>Paper tray pallet packing;</li> <li>Customized box.</li> </ol>                                                                    |
| Product<br>capacity: | 500,000~1,000,000 pcs per Month                                                                                                                                                                                                                      |
| Delivery time:       | About 30-45days,but if you have a urgent need for the products, we can put your order into priority.                                                                                                                                                 |
| Payment<br>terms:    | Usually pay by T/T,Western Union,L/C or others according to your requirement.                                                                                                                                                                        |
| Transportation       | By sea, by air, by express and your shipping agent is acceptable.                                                                                                                                                                                    |
| Product<br>features: | <ol> <li>Food safe grade glass body. It doesn't contain BPA, lead, cadmium or any<br/>other harmful things to human body;</li> <li>The material is recyclable because it is totally mineral substance;</li> <li>It is environmental safe.</li> </ol> |
| For your<br>choose:  | <ol> <li>Any color painted, frost, electro plate ,pattern laser carver for the finish;</li> <li>Special package like shrink wrap, color gift box, white gift box etc:</li> <li>Different size and shapes meet your needs.</li> </ol>                 |