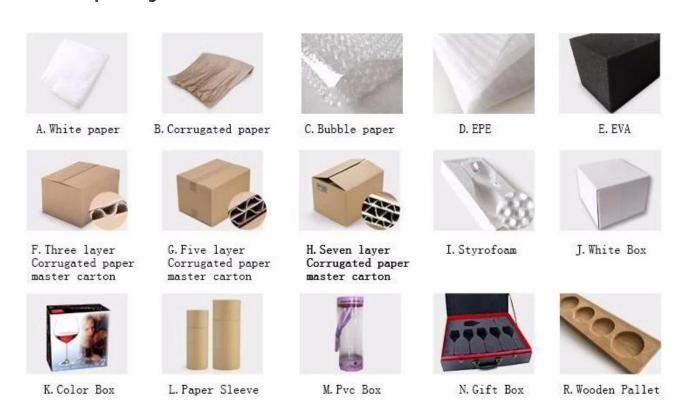

## **Product packing**

## Q: What kind of package for beer mugs with handle ?

A: We have inside packaging and outside carton, it is in a 5 ply carton. And we could do clients' customized box.