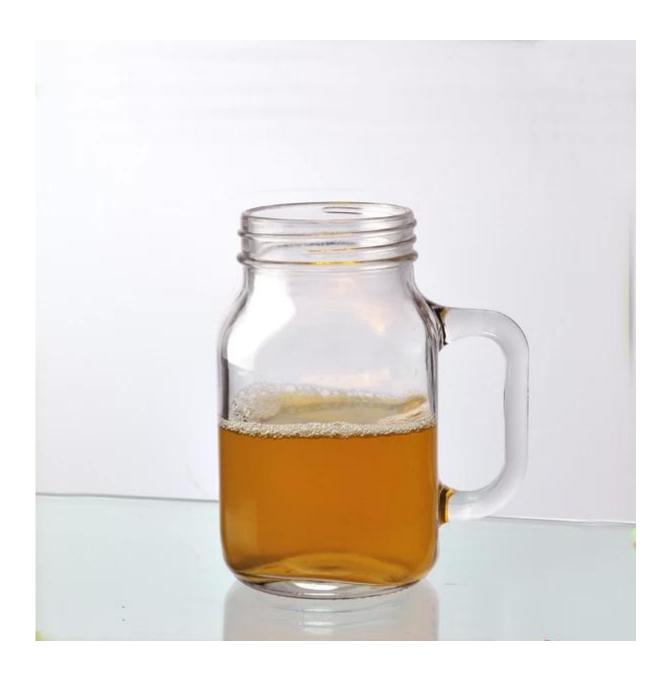

|                      | 4. It is environmental safe.                                                     |
| For your choose:     | 1. Any logo printing on the glass body.                                          |
|                      | 2. Any color painted, frost, electro plate ,pattern laser carver for the finish; |
|                      | 3. Special package like shrink wrap, color gift box, white gift box etc:         |
|                      | 4. Open new mould for new glass and some accessories such as wood, plastic       |
|                      | or metal as you like;                                                            |
|                      | 5. Different size and shapes meet your needs.                                    |

# **Beer mugs with handle photos**











## **Our certifications**









## Sedex Members Ethical Trade Audit (SMETA) Report

Version 5.0 Dec 2014; 2/4 Pillar Audit: replaces version 4.0 May 2012

| Buggier name:                     | Vendor LLC Briefstein              | Representative office |
|-----------------------------------|------------------------------------|-----------------------|
| Site country:                     | Chine                              |                       |
| Stanana                           | mens Wenery Craft & Art Co., Lite. |                       |
| Parent Company name (of the sile) | Not registable                     |                       |
| BMBTA Audit Type:                 | Bit-mer                            | Derin:                |
| Date of Audit                     | 19 <s