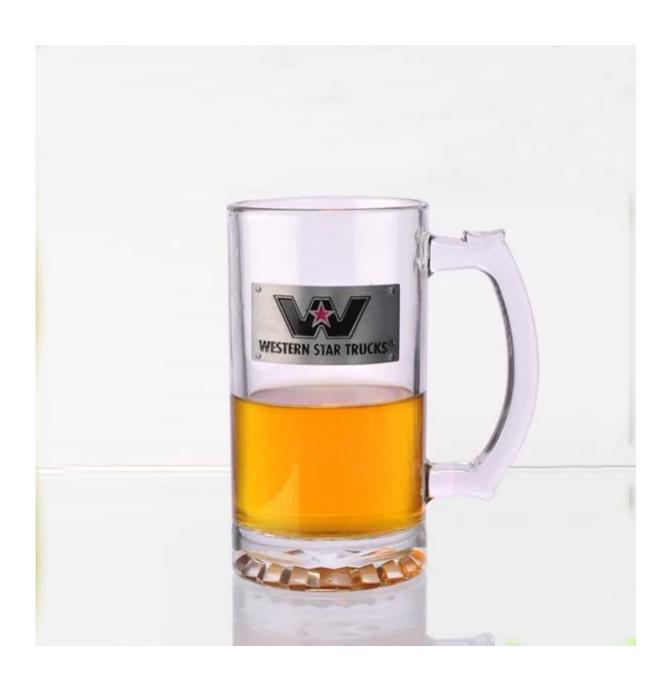

|
|                      | 4. It is environmental safe.                                                     |
| For your choose:     | 1. Any logo printing on the glass body.                                          |
|                      | 2. Any color painted, frost, electro plate ,pattern laser carver for the finish; |
|                      | 3. Special package like shrink wrap, color gift box, white gift box etc:         |
|                      | 4. Open new mould for new glass and some accessories such as wood, plastic       |
|                      | or metal as you like;                                                            |
|                      | 5. Different size and shapes meet your needs.                                    |

# **Beer mugs with handle photos**











## **Our certifications**









## Sedex Members Ethical Trade Audit (SMETA) Report

Version 5.0 Dec 2014; 2/4 Pillar Audit: replaces version 4.0 May 2012

| Buggier name:                     | Vendor LLC Briefstein              | Representative office |
|-----------------------------------|------------------------------------|-----------------------|
| Site country:                     | Chine                              |                       |
| Stanana                           | mens Wenery Craft & Art Co., Lite. |                       |
| Parent Company name (of the sile) | Not registable                     |                       |
| BMBTA Audit Type:                 | Bit-mer                            | Derin:                |
| Date of Audit                     | 1