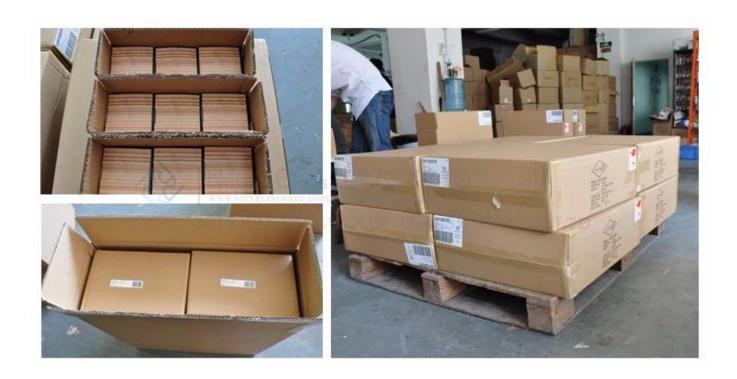

## **Product packing**

## Q: What kind of package for beer mugs with handle ?

A: We have inside packaging and outside carton, it is in a 5 ply carton. And we could do clients' customized box.