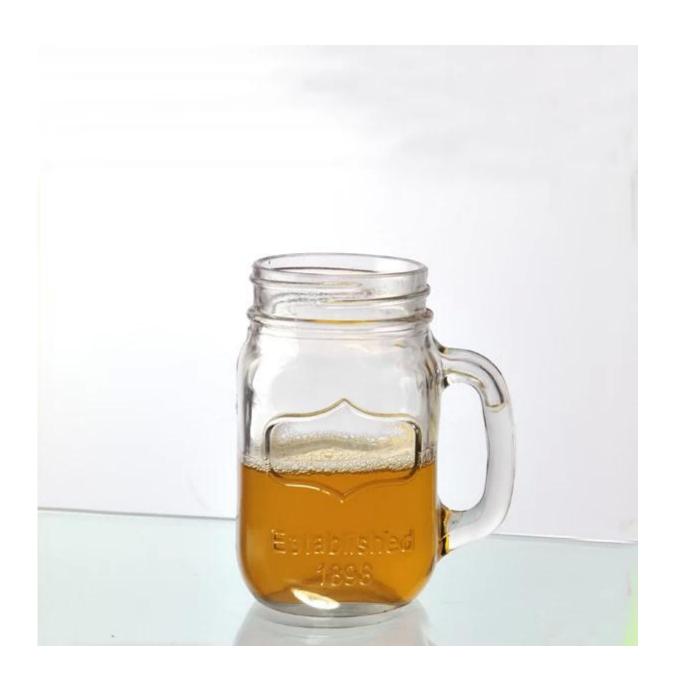

|
|                      | 4. It is environmental safe.                                                     |
| For your choose:     | 1. Any logo printing on the glass body.                                          |
|                      | 2. Any color painted, frost, electro plate ,pattern laser carver for the finish; |
|                      | 3. Special package like shrink wrap, color gift box, white gift box etc:         |
|                      | 4. Open new mould for new glass and some accessories such as wood, plastic       |
|                      | or metal as you like;                                                            |
|                      | 5. Different size and shapes meet your needs.                                    |

# **Beer mugs with handle photos**











## **Our certifications**









## Sedex Members Ethical Trade Audit (SMETA) Report

Version 5.0 Dec 2014; 2/4 Pillar Audit: replaces version 4.0 May 2012

| Buggier name:                     | Vendor LLC Briefstein              | Representative office |
|-----------------------------------|------------------------------------|-----------------------|
| Site country:                     | Chine                              |                       |
| Stanana                           | mens Wenery Craft & Art Co., Lite. |                       |
| Parent Company name (of the sile) | Not registable                     |                       |
| BMBTA Audit Type:                 | Bit-mer                            | Derin:                |
| Date of Audit                     | 19