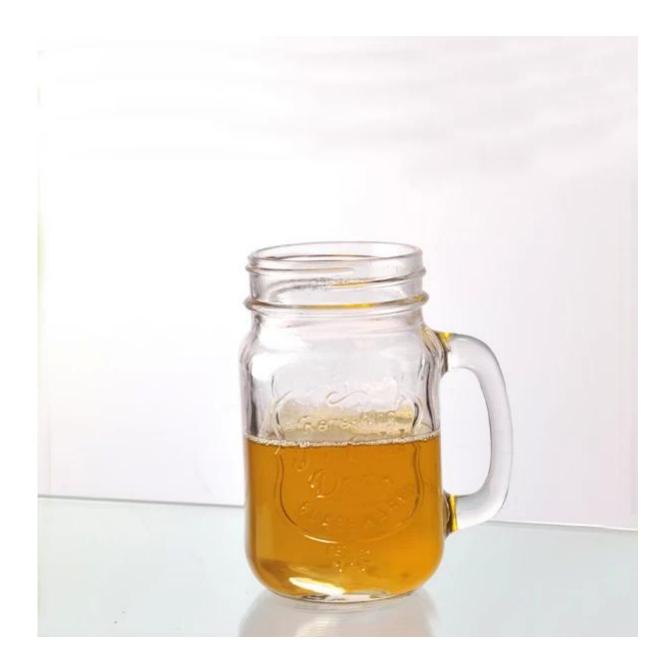

| 4. It is environmental safe.                                                     |
| For your choose:     | 1. Any logo printing on the glass body.                                          |
|                      | 2. Any color painted, frost, electro plate ,pattern laser carver for the finish; |
|                      | 3. Special package like shrink wrap, color gift box, white gift box etc:         |
|                      | 4. Open new mould for new glass and some accessories such as wood, plastic       |
|                      | or metal as you like;                                                            |
|                      | 5. Different size and shapes meet your needs.                                    |

# **Beer mugs with handle photos**











## **Our certifications**









## Sedex Members Ethical Trade Audit (SMETA) Report

Version 5.0 Dec 2014; 2/4 Pillar Audit: replaces version 4.0 May 2012

| Buggier name:                     | Vendor LLC Briefstein              | Representative office |
|-----------------------------------|------------------------------------|-----------------------|
| Site country:                     | Chine                              |                       |
| Stanana                           | mens Wenery Craft & Art Co., Lite. |                       |
| Parent Company name (of the sile) | Not registable                     |                       |
| BMBTA Audit Type:                 | Bit-mer                            | Derin:                |
| Date of Audit                     | 19 <sup