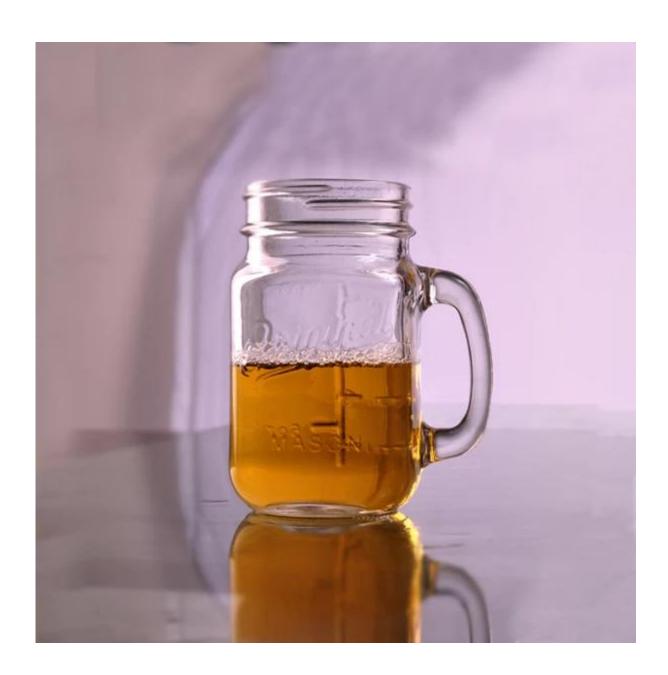

|
|                      | 4. It is environmental safe.                                                     |
| For your choose:     | 1. Any logo printing on the glass body.                                          |
|                      | 2. Any color painted, frost, electro plate ,pattern laser carver for the finish; |
|                      | 3. Special package like shrink wrap, color gift box, white gift box etc:         |
|                      | 4. Open new mould for new glass and some accessories such as wood, plastic       |
|                      | or metal as you like;                                                            |
|                      | 5. Different size and shapes meet your needs.                                    |

# **Beer mugs with handle photos**











## **Our certifications**









## Sedex Members Ethical Trade Audit (SMETA) Report

Version 5.0 Dec 2014; 2/4 Pillar Audit: replaces version 4.0 May 2012

| Buggier name:                     | Vendor LLC Briefstein              | Representative office |
|-----------------------------------|------------------------------------|-----------------------|
| Site country:                     | Chine                              |                       |
| Stanana                           | mens Wenery Craft & Art Co., Lite. |                       |
| Parent Company name (of the sile) | Not registable                     |                       |
| BMBTA Audit Type:                 | Bit-mer                            | Derin:                |
| Date of Audit                     |