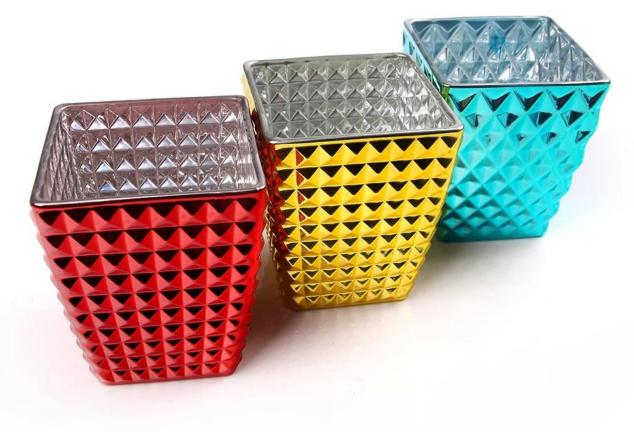

| Product capacity:    | Size: T:9cm B6.4cm H:9cm                                                                                                                                                                                                                         |
|----------------------|--------------------------------------------------------------------------------------------------------------------------------------------------------------------------------------------------------------------------------------------------|
| Samples No.:         | RXCH18011201                                                                                                                                                                                                                                     |
| Payment<br>terms:    | Usually pay by T/T,Western Union,L/C or others according to your requirement.                                                                                                                                                                    |
| Transportation:      | By sea, by air, by express and your shipping agent is acceptable.                                                                                                                                                                                |
| Product<br>features: | <ol> <li>Food safe grade glass body. It doesn't contain BPA, lead, cadmium or any other harmful things to human body;</li> <li>The material is recyclable because it is totally mineral substance;</li> <li>It is environmental safe.</li> </ol> |
| For your choose:     | <ol> <li>Any color painted, frost, electro plate ,pattern laser carver for the finish;</li> <li>Special package like shrink wrap, color gift box, white gift box etc:</li> <li>Different size and shapes meet your needs.</li> </ol>             |

# What are the functions of candle holder glass?

- 1)Special design and accurate quality control make sure every piece offered is as perfect as possible.
- 2)Logo customized, pattern, size and color etc. could be done according to your drawings. Decal, Carving, electro plating, sand blasting, paint spraying, etc.
- 3)Packaging: PVC box, Windows box, color box, shrinkage wrap are available to make sure it be can sold directly. Standard export packing assure safety shipment.