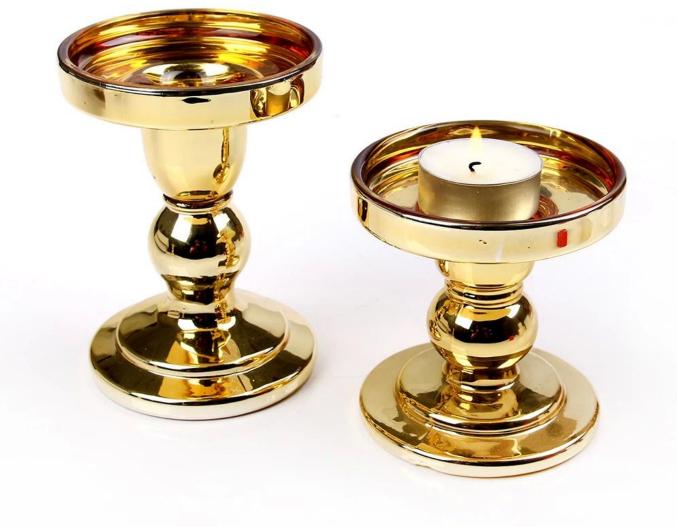

# 1.Item No:RXCH1801151

2.Glass Description:Candle holder glass

3. Producing Area: Shenzhen

4.Brand: RuixinGlass

5.Size: T:9.5cm B8.5cm H:12cm

6.Payment term: L/C,T/T, Western Union, PAYPAL, other

# What are the specifications of candle holder glass?

| Name:         | candle holder glass                                                                                                                                                               |
|---------------|-----------------------------------------------------------------------------------------------------------------------------------------------------------------------------------|
| Samples time: | <ol> <li>5~10 days if at exit shaped and size of glass.</li> <li>15~20 days if need new shape or size of glass.</li> </ol>                                                        |
| Packing:      | <ol> <li>Normal packing,</li> <li>24 or 36pcs into export carton,</li> <li>Carton with cardboard divider;</li> <li>Paper tray pallet packing;</li> <li>Customized box.</li> </ol> |

| Product capacity:    | Size: T:9cm B6.4cm H:9cm                                                                                                                                                                                                                         |
|----------------------|--------------------------------------------------------------------------------------------------------------------------------------------------------------------------------------------------------------------------------------------------|
| Samples No.:         | RXCH18011201                                                                                                                                                                                                                                     |
| Payment<br>terms:    | Usually pay by T/T,Western Union,L/C or others according to your requirement.                                                                                                                                                                    |
| Transportation:      | By sea, by air, by express and your shipping agent is acceptable.                                                                                                                                                                                |
| Product<br>features: | <ol> <li>Food safe grade glass body. It doesn't contain BPA, lead, cadmium or any other harmful things to human body;</li> <li>The material is recyclable because it is totally mineral substance;</li> <li>It is environmental safe.</li> </ol> |
| For your choose:     | <ol> <li>Any color painted, frost, electro plate ,pattern laser carver for the finish;</li> <li>Special package like shrink wrap, color gift box, white gift box etc:</li> <li>Different size and shapes meet your needs.</li> </ol>             |