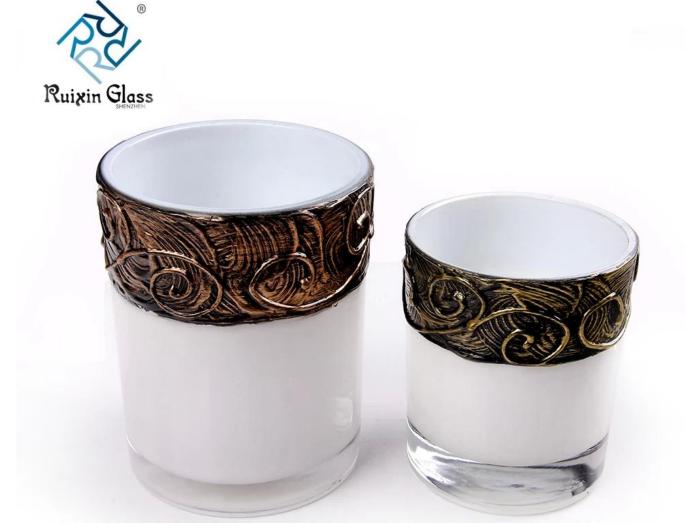

# 1.Item No:RXCH1801151

2.Glass Description:Candle holder glass

3. Producing Area: Shenzhen

4.Brand: RuixinGlass

5.Size: T:9.5cm B8.5cm H:12cm

6.Payment term: L/C,T/T, Western Union, PAYPAL, other

# What are the specifications of candle holder glass?

| Name:         | candle holder glass                                                                                                                                                               |
|---------------|-----------------------------------------------------------------------------------------------------------------------------------------------------------------------------------|
| Samples time: | <ol> <li>5~10 days if at exit shaped and size of glass.</li> <li>15~20 days if need new shape or size of glass.</li> </ol>                                                        |
| Packing:      | <ol> <li>Normal packing,</li> <li>24 or 36pcs into export carton,</li> <li>Carton with cardboard divider;</li> <li>Paper tray pallet packing;</li> <li>Customized box.</li> </ol> |

| Product capacity:    | Size: T:9cm B6.4cm H:9cm                                                                                                                                                                                                                         |
|----------------------|--------------------------------------------------------------------------------------------------------------------------------------------------------------------------------------------------------------------------------------------------|
| Samples No.:         | RXCH18011201                                                                                                                                                                                                                                     |
| Payment<br>terms:    | Usually pay by T/T,Western Union,L/C or others according to your requirement.                                                                                                                                                                    |
| Transportation:      | By sea, by air, by express and your shipping agent is acceptable.                                                                                                                                                                                |
| Product<br>features: | <ol> <li>Food safe grade glass body. It doesn't contain BPA, lead, cadmium or any other harmful things to human body;</li> <li>The material is recyclable because it is totally mineral substance;</li> <li>It is environmental safe.</li> </ol> |
| For your choose:     | <ol> <li>Any color painted, frost, electro plate ,pattern laser carver for the finish;</li> <li>Special package like shrink wrap, color gift box, white gift box etc:</li> <li>Different size and shapes meet your needs.</li> </ol>             |