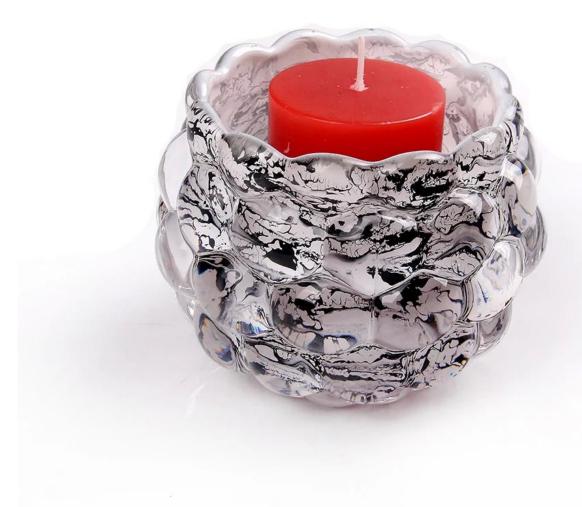

# What are the functions of candle holder glass?

- 1)Special design and accurate quality control make sure every piece offered is as perfect as possible.
- 2)Logo customized, pattern, size and color etc. could be done according to your drawings. Decal, Carving, electro plating, sand blasting, paint spraying, etc.
- 3)Packaging: PVC box, Windows box, color box, shrinkage wrap are available to make sure it be can sold directly. Standard export packing assure safety shipment.