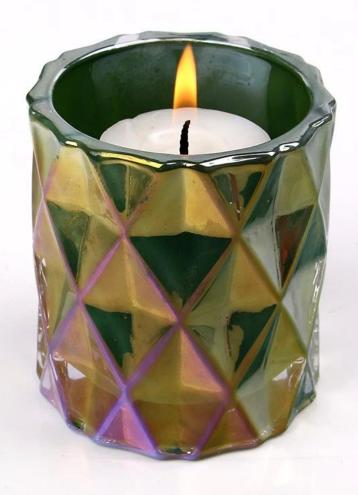

# 1.Item No:RXCH1801151

2.Glass Description:Candle holder glass

3. Producing Area: Shenzhen

4.Brand: RuixinGlass

5.Size: T:9.5cm B8.5cm H:12cm

6.Payment term: L/C,T/T, Western Union, PAYPAL, other

# What are the specifications of candle holder glass?

| Name:         | candle holder glass                                                                                                                                                               |
|---------------|-----------------------------------------------------------------------------------------------------------------------------------------------------------------------------------|
| Samples time: | <ol> <li>5~10 days if at exit shaped and size of glass.</li> <li>15~20 days if need new shape or size of glass.</li> </ol>                                                        |
| Packing:      | <ol> <li>Normal packing,</li> <li>24 or 36pcs into export carton,</li> <li>Carton with cardboard divider;</li> <li>Paper tray pallet packing;</li> <li>Customized box.</li> </ol> |

| Product capacity:    | Size: T:9cm B6.4cm H:9cm                                                                                                                                                                                                                         |
|----------------------|--------------------------------------------------------------------------------------------------------------------------------------------------------------------------------------------------------------------------------------------------|
| Samples No.:         | RXCH18011201                                                                                                                                                                                                                                     |
| Payment<br>terms:    | Usually pay by T/T,Western Union,L/C or others according to your requirement.                                                                                                                                                                    |
| Transportation:      | By sea, by air, by express and your shipping agent is acceptable.                                                                                                                                                                                |
| Product<br>features: | <ol> <li>Food safe grade glass body. It doesn't contain BPA, lead, cadmium or any other harmful things to human body;</li> <li>The material is recyclable because it is totally mineral substance;</li> <li>It is environmental safe.</li> </ol> |
| For your choose:     | <ol> <li>Any color painted, frost, electro plate ,pattern laser carver for the finish;</li> <li>Special package like shrink wrap, color gift box, white gift box etc:</li> <li>Different size and shapes meet your needs.</li> </ol>             |