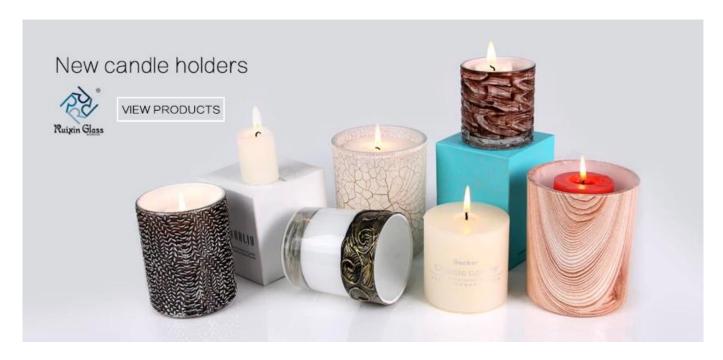

# Candle holder glass supplier and china candle holder glass manufacturer

candle holder glass products show:

# 1.Item No:RXCH1801151

2.Glass Description:Candle holder glass

3. Producing Area: Shenzhen

4.Brand: RuixinGlass

5.Size: T:9.5cm B8.5cm H:12cm

6.Payment term: L/C,T/T, Western Union, PAYPAL, other

# What are the specifications of candle holder glass?

| Name:         | candle holder glass                                                                                                                                                               |
|---------------|-----------------------------------------------------------------------------------------------------------------------------------------------------------------------------------|
| Samples time: | <ol> <li>5~10 days if at exit shaped and size of glass.</li> <li>15~20 days if need new shape or size of glass.</li> </ol>                                                        |
| Packing:      | <ol> <li>Normal packing,</li> <li>24 or 36pcs into export carton,</li> <li>Carton with cardboard divider;</li> <li>Paper tray pallet packing;</li> <li>Customized box.</li> </ol> |

| Product capacity:    | Size: T:9cm B6.4cm H:9cm                                                                                                                                                                                                                         |
|----------------------|--------------------------------------------------------------------------------------------------------------------------------------------------------------------------------------------------------------------------------------------------|
| Samples No.:         | RXCH18011201                                                                                                                                                                                                                                     |
| Payment<br>terms:    | Usually pay by T/T,Western Union,L/C or others according to your requirement.                                                                                                                                                                    |
| Transportation:      | By sea, by air, by express and your shipping agent is acceptable.                                                                                                                                                                                |
| Product<br>features: | <ol> <li>Food safe grade glass body. It doesn't contain BPA, lead, cadmium or any other harmful things to human body;</li> <li>The material is recyclable because it is totally mineral substance;</li> <li>It is environmental safe.</li> </ol> |
| For your choose:     | <ol> <li>Any color painted, frost, electro plate ,pattern laser carver for the finish;</li> <li>Special package like shrink wrap, color gift box, white gift box etc:</li> <li>Different size and shapes meet your needs.</li> </ol>             |