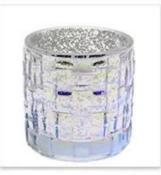

# **TECHNOLOGICAL PROCESS**

Golden Plated Glass Candle Holder

Glass Candle Jar

Hollow Golden Plated Glass Candle Holder

Glass Candle Holder with Hollow Plated and Colorful

Mosaic Glass Candle Holder

Black Frosted Glass Candle Holder