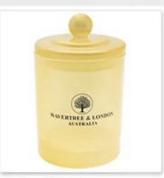

## **CD24 Frosted Glass Candle Jar With Lid**

What Are The Features Of Glass Candle Holder Jar?

## **Candle Holder Jar Photos:**

• Custom Design Candle Holder Jar With Lid

• Custom Design Candle Holder Jar With Lid