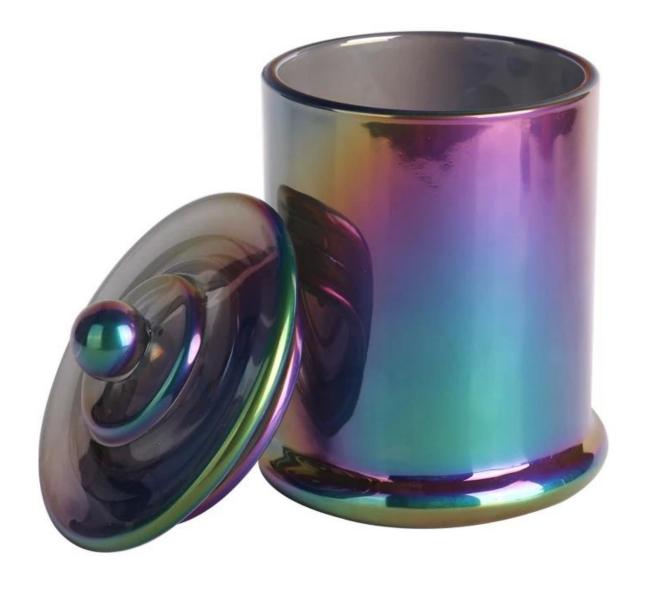

## **Candle Holder Jar Photos:**

• Custom Design Candle Holder Jar With Lid

• Custom Design Candle Holder Jar With Lid