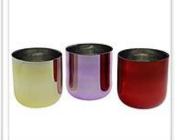

## **Candle Holder Jar Photos:**

• Custom Design Candle Holder Jar With Lid

• Custom Design Candle Holder Jar With Lid

# **TECHNOLOGICAL PROCESS**

Golden Plated Glass Candle Holder

Glass Candle Jar

Hollow Golden Plated Glass Candle Holder

Glass Candle Holder with Hollow Plated and Colorful

Mosaic Glass Candle Holder

Black Frosted Glass Candle Holder

White Glass Candle Holder

Plated and Painting Glass Candle Holder