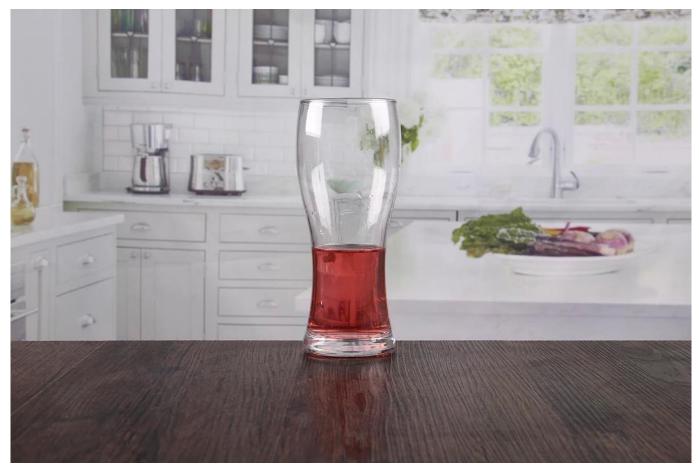

# 16 oz beer glass

16 oz beer glass products show:

# 16 oz beer glass

#### What are the specifications of 16 oz beer glass?

| Name:                | 16 oz beer glass                                                                                                                                                                                                                                 |
|----------------------|--------------------------------------------------------------------------------------------------------------------------------------------------------------------------------------------------------------------------------------------------|
| Samples time:        | <ol> <li>5~10 days if at exit shaped and size of glass.</li> <li>15~20 days if need new shape or size of glass.</li> </ol>                                                                                                                       |
| Packing:             | <ol> <li>Normal packing,</li> <li>24 or 36pcs into export carton,</li> <li>Carton with cardboard divider;</li> <li>Paper tray pallet packing;</li> <li>Customized box.</li> </ol>                                                                |
| Product capacity:    | 500,000~1,000,000 pcs per Month                                                                                                                                                                                                                  |
| Samples No.:         | RXBR023                                                                                                                                                                                                                                          |
| Payment<br>terms:    | Usually pay by T/T,Western Union,L/C or others according to your requirement.                                                                                                                                                                    |
| Transportation:      | By sea, by air, by express and your shipping agent is acceptable.                                                                                                                                                                                |
| Product<br>features: | <ol> <li>Food safe grade glass body. It doesn't contain BPA, lead, cadmium or any other harmful things to human body;</li> <li>The material is recyclable because it is totally mineral substance;</li> <li>It is environmental safe.</li> </ol> |
| For your choose:     | <ol> <li>Any color painted, frost, electro plate ,pattern laser carver for the finish;</li> <li>Special package like shrink wrap, color gift box, white gift box etc:</li> <li>Different size and shapes meet your needs.</li> </ol>             |