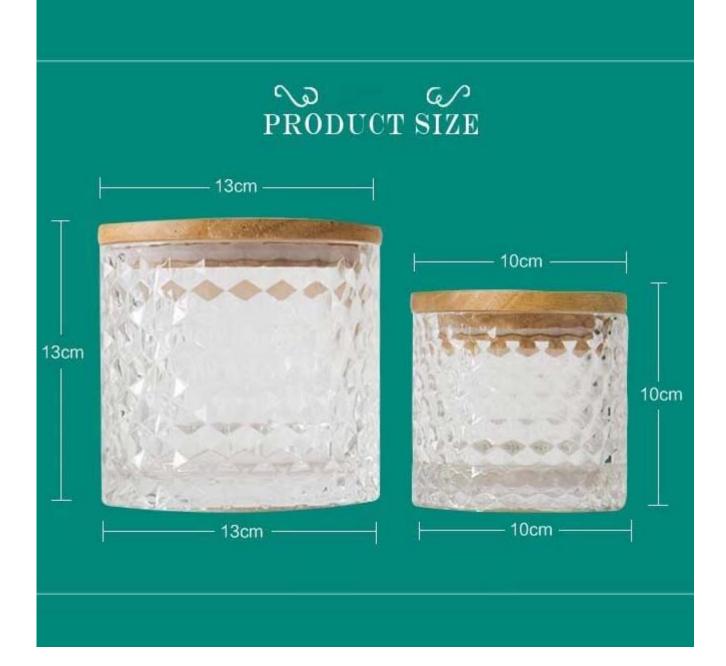

## What are the specifications of glass jar?

Material: Glass

Category: Glass jar

Size:

D:13cm H:13cm

D:10cm H:10cm

| Item No:  | RXJARS-Biao-0908 |
|-----------|------------------|
| Material: | Glass            |