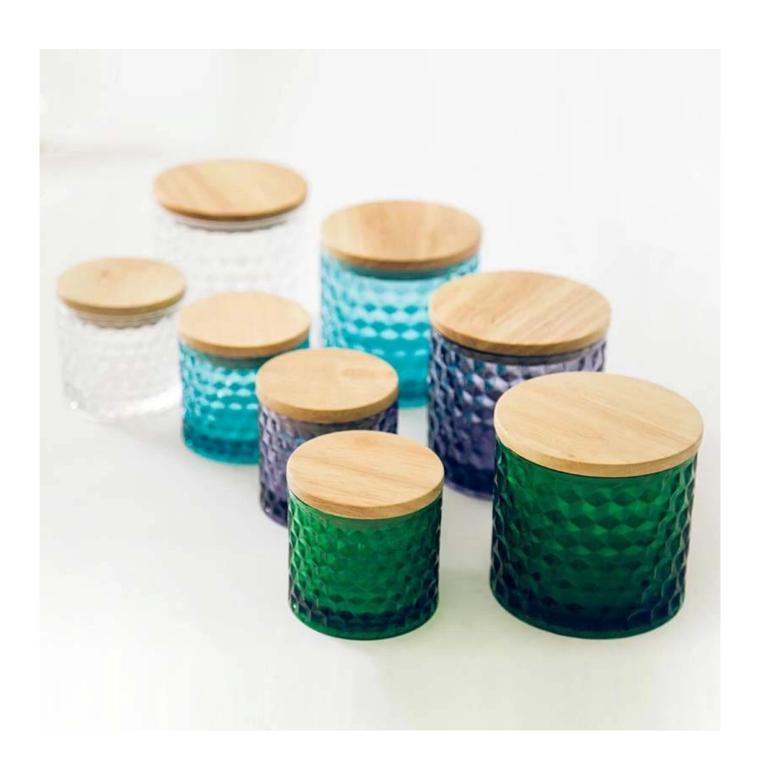

| 4. It is environmental safe.                                                     |  |
| For your<br>choose:  | 1. Any logo printing on the glass body.                                          |  |
|                      | 2. Any color painted, frost, electro plate ,pattern laser carver for the finish; |  |
|                      | 3. Special package like shrink wrap, color gift box, white gift box etc:         |  |
|                      | 4. Open new mould for new glass and some accessories such as wood, plastic       |  |
|                      | or metal as you like;                                                            |  |
|                      | 5. Different size and shapes meet your needs.                                    |  |

## Glass jar photos









Our certifications









## Sedex Members Ethical Trade Audit (SMETA) Report

Version 5.0 Dec 2014; 2/4 Pillar Audit: replaces version 4.0 May 2012

| Busiler name:                     | Vendor LLC Briefstein             | Representative office |
|-----------------------------------|-----------------------------------|-----------------------|
| Site country:                     | Chine                             |                       |
| Stanana                           | mens Wenery Craft & Art Co., Ltd. |                       |
| Parent Company name (of the sile) | Not registable                    |                       |
| BMBTA Audit Type:                 | Bit-mer                           | Derin:                |
| Date of Audit                     | 15 <sup>th</sup> d