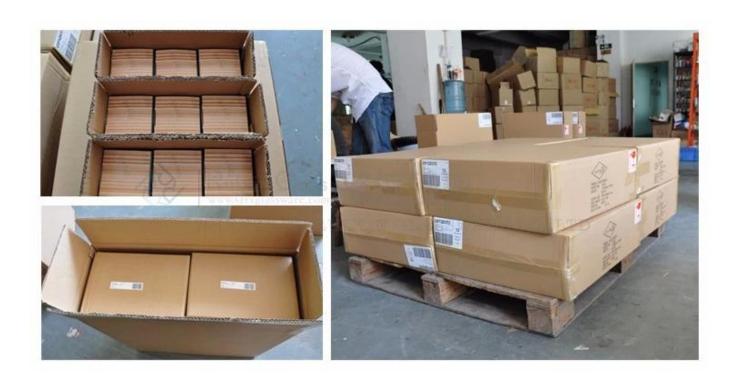

## **Product packing**

## Q: What kind of package for glass jar?

A: We have inside packaging and outside carton, it is in a 5 ply carton. And we could do clients' customized box.