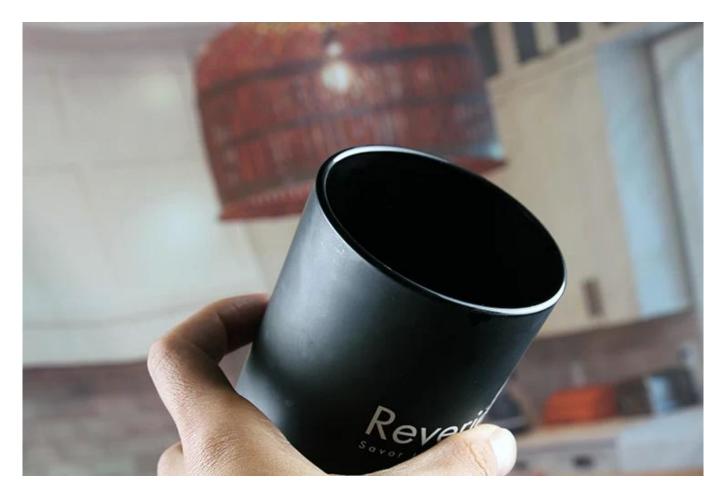

# **Black candle holders**

Black candle holders products show:

# **Black candle holders**

#### What are the specifications of Black candle holders?

| Name:                | Black candle holders                                                                                                                                                                                                                                 |
|----------------------|------------------------------------------------------------------------------------------------------------------------------------------------------------------------------------------------------------------------------------------------------|
| Samples time:        | <ol> <li>5~10 days if at exit shaped and size of glass.</li> <li>15~20 days if need new shape or size of glass.</li> </ol>                                                                                                                           |
| Packing:             | <ol> <li>Normal packing,</li> <li>24 or 36pcs into export carton,</li> <li>Carton with cardboard divider;</li> <li>Paper tray pallet packing;</li> <li>Customized box.</li> </ol>                                                                    |
| Product<br>capacity: | 500,000~1,000,000 pcs per Month                                                                                                                                                                                                                      |
| Samples No.:         | RXCH054                                                                                                                                                                                                                                              |
| Payment<br>terms:    | Usually pay by T/T,Western Union,L/C or others according to your requirement.                                                                                                                                                                        |
| Transportation       | By sea, by air, by express and your shipping agent is acceptable.                                                                                                                                                                                    |
| Product<br>features: | <ol> <li>Food safe grade glass body. It doesn't contain BPA, lead, cadmium or any<br/>other harmful things to human body;</li> <li>The material is recyclable because it is totally mineral substance;</li> <li>It is environmental safe.</li> </ol> |
| For your<br>choose:  | <ol> <li>Any color painted, frost, electro plate ,pattern laser carver for the finish;</li> <li>Special package like shrink wrap, color gift box, white gift box etc:</li> <li>Different size and shapes meet your needs.</li> </ol>                 |