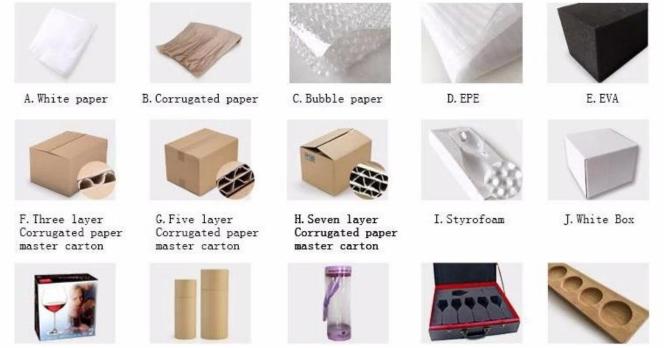

Recently, Ruixin passed Sedex factory audit. Inspectors from SGS are very happy with our factory and praised that we are the most tidy and clean glass factory he visited.

**Product packaging method:** 

K. Color Box

L.Paper Sleeve

M. Pvc Box

R. Wooden Pallet

N. Gift Box