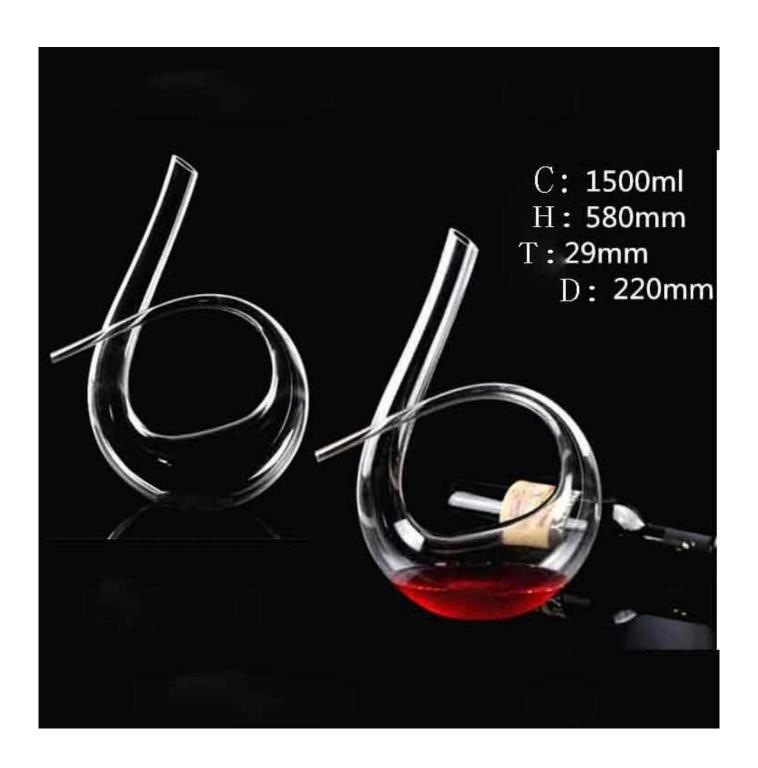

### What are the specifications of Best Wine Decanter?

| Item No:                                                                          | Best Wine Decanter-12-08                                                                                                                                                                                                                                                                                                                                                                  |
|-----------------------------------------------------------------------------------|-------------------------------------------------------------------------------------------------------------------------------------------------------------------------------------------------------------------------------------------------------------------------------------------------------------------------------------------------------------------------------------------|
| Material:                                                                         | Best Wine Decanter                                                                                                                                                                                                                                                                                                                                                                        |
| Color:                                                                            | Clear                                                                                                                                                                                                                                                                                                                                                                                     |
| Process:                                                                          | Handmade                                                                                                                                                                                                                                                                                                                                                                                  |
| Samples time:                                                                     | <ol> <li>5~10 days if at exit shaped and size of glass.</li> <li>15~20 days if need new shape or size of glass.</li> </ol>                                                                                                                                                                                                                                                                |
| Packing:                                                                          | <ol> <li>Normal packing,</li> <li>or 36pcs into export carton,</li> <li>Carton with cardboard divider;</li> <li>Paper tray pallet packing;</li> <li>Customized box.</li> </ol>                                                                                                                                                                                                            |
| Product capacity:                                                                 | 500,000~1,000,000 pcs per Month                                                                                                                                                                                                                                                                                                                                                           |
| Delivery time:                                                                    | About 30-45days, but if you have a urgent need for the products, we can put your order into priority.                                                                                                                                                                                                                                                                                     |
| Payment<br>terms:                                                                 | Usually pay by T/T,Western Union,L/C or others according to your requirement.                                                                                                                                                                                                                                                                                                             |
| Transportation: By sea, by air, by express and your shipping agent is acceptable. |                                                                                                                                                                                                                                                                                                                                                                                           |
| Product<br>features:                                                              | <ol> <li>Food safe grade glass body. It doesn't contain BPA, lead, cadmium or any other harmful things to human body;</li> <li>It is freezer safe;</li> <li>The material is recyclable because it is totally mineral substance;</li> <li>It is environmental safe.</li> </ol>                                                                                                             |
| For your<br>choose:                                                               | <ol> <li>Any logo printing on the glass body.</li> <li>Any color painted, frost, electro plate ,pattern laser carver for the finish;</li> <li>Special package like shrink wrap, color gift box, white gift box etc:</li> <li>Open new mould for new glass and some accessories such as wood, plastic or metal as you like;</li> <li>Different size and shapes meet your needs.</li> </ol> |

## **Best Wine Decanter photos:**

Who are we?

Shenzhen Ruixin glassware company are a very professional glassware company, and have been in this field over 15 years.

We have our head office in Shenzhen ,and have three factory ,one is located in Shenzhen too, another two factory are in Shanxi, which are the biggest hand painting factory in China too.